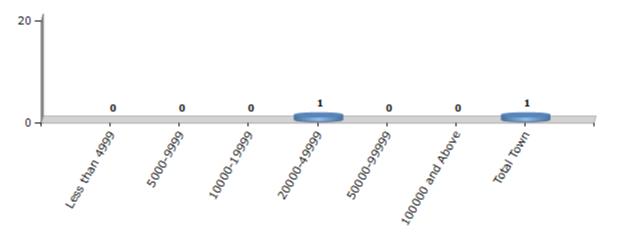

#### **Number of Towns by Population Size - 2011**

| Less than<br>4999 | 5000-9999 | 10000-<br>19999 | 20000-<br>49999 | 50000-<br>99999 | 100000 and<br>Above | Total<br>Town |
|-------------------|-----------|-----------------|-----------------|-----------------|---------------------|---------------|
| 0                 | 0         | 0               | 1               | 0               | 0                   | 1             |

Number of Towns by Population Size - 2011