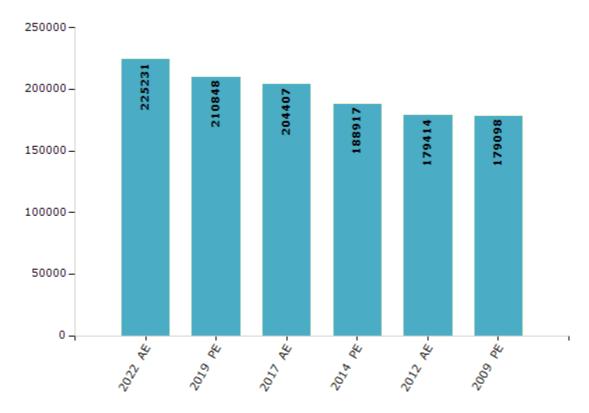

#### **Electors by Male & Female**

| Year    | Male   | Female | Others | Total  |
|---------|--------|--------|--------|--------|
| 2022 AE | 114941 | 110290 | 0      | 225231 |
| 2019 PE | 108578 | 102270 | 0      | 210848 |
| 2017 AE | 106068 | 98339  | 0      | 204407 |
| 2014 PE | 98685  | 90231  | 1      | 188917 |
| 2012 AE | 93797  | 85617  | 0      | 179414 |
| 2009 PE | 91926  | 87172  | -      | 179098 |
| 2007 AE | -      | -      | -      | -      |
| 2004 PE | -      | -      | -      | -      |
| 2002 AE | -      | -      | -      | -      |
| 1999 PE | -      | -      | -      | -      |

#### Number of Electors

Note: AE: Assembly Election, PE: Assembly Segment of Parliamentary Election