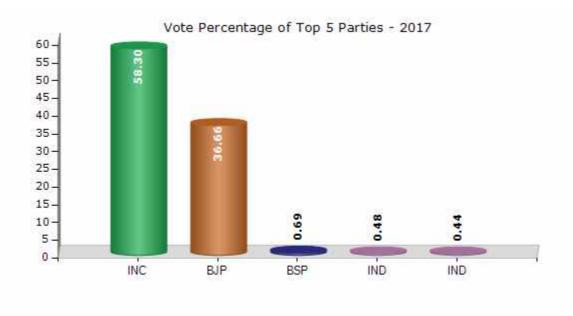

#### **Summary Result of Assembly Election - 2017**

| Candidate Name                   | Party  | Votes | Votes % |
|----------------------------------|--------|-------|---------|
| Amit Chavda                      | INC    | 90603 | 58.3    |
| Hansakuvarba Janaksinh Raj       | ВЈР    | 56974 | 36.66   |
| Prakashbhai Maganbhai Parmar     | BSP    | 1071  | 0.69    |
| Rajendrasinh Fatesinh Mahida     | IND    | 749   | 0.48    |
| Hiteshkumar Laljibhai Rabari     | IND    | 684   | 0.44    |
| Gajendrasinh Harisinh Raj        | AINHCP | 679   | 0.44    |
| Pravinbhai Muljibhai Patel       | LOGAP  | 277   | 0.18    |
| Yusufbhai Abhesang Raj (Painter) | IND    | 276   | 0.18    |
| Kaushikkumar Chavda              | IND    | 206   | 0.13    |
|                                  | NOTA   | 3880  | 2.5     |