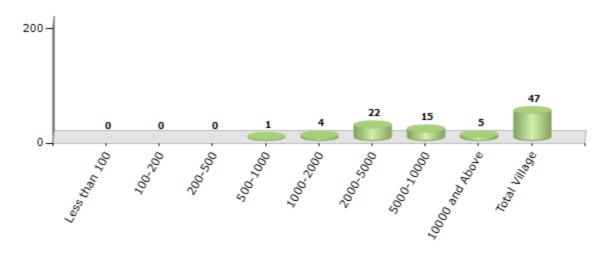

#### Number of Villages by Population Size - 2011

| Less<br>than<br>100 | 100-<br>200 | 200-<br>500 | 500-<br>1000 | 1000-<br>2000 | 2000-<br>5000 | 5000-<br>10000 | 10000<br>and<br>Above | Total<br>Village |
|---------------------|-------------|-------------|--------------|---------------|---------------|----------------|-----------------------|------------------|
| 0                   | 0           | 0           | 1            | 4             | 22            | 15             | 5                     | 47               |

Number of Villages by Population Size - 2011