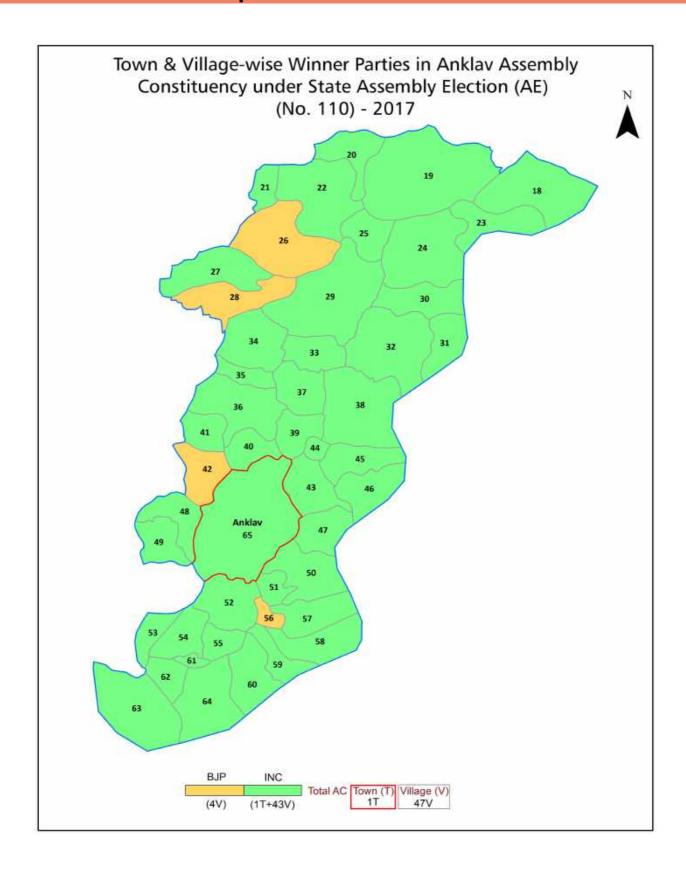

# **Location & Political Map**

#### **Summary Result of Assembly Election - 2017**

| Candidate Name                   | Party  | Votes | Votes % |
|----------------------------------|--------|-------|---------|
| Amit Chavda                      | INC    | 90603 | 58.3    |
| Hansakuvarba Janaksinh Raj       | ВЈР    | 56974 | 36.66   |
| Prakashbhai Maganbhai Parmar     | BSP    | 1071  | 0.69    |
| Rajendrasinh Fatesinh Mahida     | IND    | 749   | 0.48    |
| Hiteshkumar Laljibhai Rabari     | IND    | 684   | 0.44    |
| Gajendrasinh Harisinh Raj        | AINHCP | 679   | 0.44    |
| Pravinbhai Muljibhai Patel       | LOGAP  | 277   | 0.18    |
| Yusufbhai Abhesang Raj (Painter) | IND    | 276   | 0.18    |
| Kaushikkumar Chavda              | IND    | 206   | 0.13    |
|                                  | NOTA   | 3880  | 2.5     |