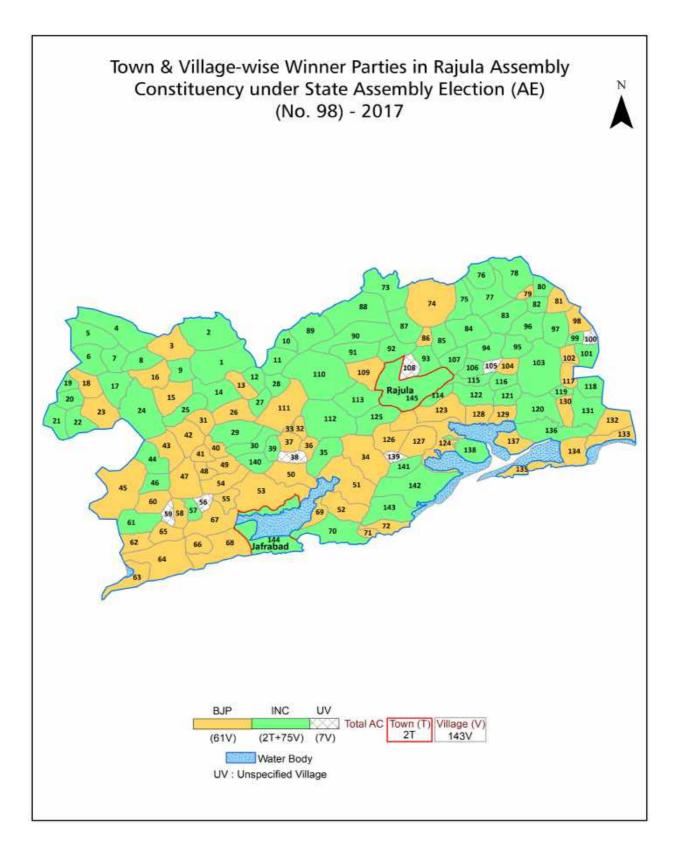

## Rajula Vidhan Sabha

#### Summary Result of Assembly Election - 2017

| Candidate Name                 | Party  | Votes | Votes % |
|--------------------------------|--------|-------|---------|
| Der Amarishbhai Jivabhai       | INC    | 83818 | 50.86   |
| Solanki Hirabhai Odhavjibhai   | ВЈР    | 71099 | 43.14   |
| Shantubhai Bababhai Varu       | IND    | 1969  | 1.19    |
| Katariya Manubhai Mathurbhai   | BSP    | 1767  | 1.07    |
| Vaghela Bhaveshbhai Mohanbhai  | IND    | 1463  | 0.89    |
| Varu Keshubhai Bavkubhai       | AINHCP | 1269  | 0.77    |
| Ladumor Arvindbhai Karshanbhai | IND    | 661   | 0.4     |
|                                | ΝΟΤΑ   | 2757  | 1.67    |