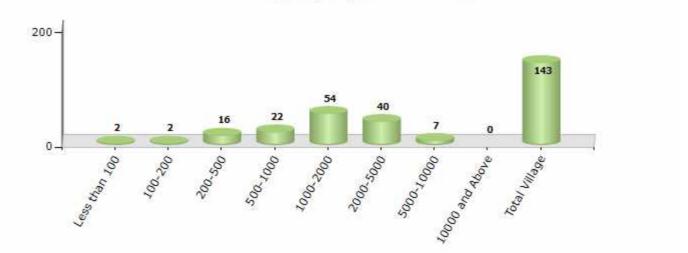

#### Number of Villages by Population Size - 2011

| Less<br>than<br>100 | 100-<br>200 | 200-<br>500 | 500-<br>1000 | 1000-<br>2000 | 2000-<br>5000 | 5000-<br>10000 | 10000<br>and<br>Above | Total<br>Village |
|---------------------|-------------|-------------|--------------|---------------|---------------|----------------|-----------------------|------------------|
| 2                   | 2           | 16          | 22           | 54            | 40            | 7              | 0                     | 143              |

Number of Villages by Population Size - 2011