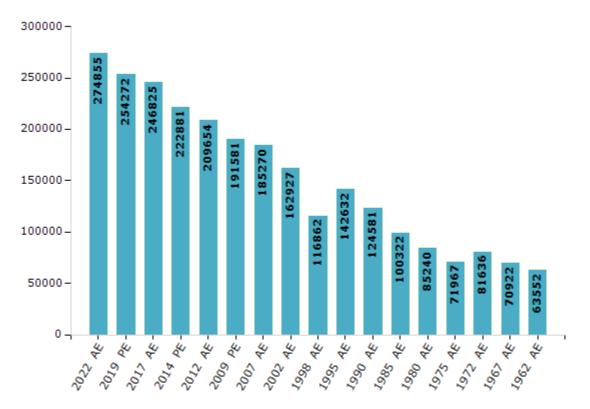

#### **Electors by Male & Female**

| Year    | Male   | Female | Others | Total  | Year    | Male  | Female | Others | Total  |
|---------|--------|--------|--------|--------|---------|-------|--------|--------|--------|
| 2022 AE | 141592 | 133263 | 0      | 274855 | 1998 AE | 60588 | 56274  | -      | 116862 |
| 2019 PE | 131735 | 122536 | 1      | 254272 | 1995 AE | 71626 | 71006  | -      | 142632 |
| 2017 AE | 128384 | 118441 | 0      | 246825 | 1990 AE | 63124 | 61457  | -      | 124581 |
| 2014 PE | 117482 | 105399 | 0      | 222881 | 1985 AE | 49849 | 50473  | -      | 100322 |
| 2012 AE | 110629 | 99025  | 0      | 209654 | 1980 AE | 41905 | 43335  | -      | 85240  |
| 2009 PE | 98687  | 92894  | -      | 191581 | 1975 AE | 35322 | 36645  | -      | 71967  |
| 2007 AE | 94399  | 90871  | -      | 185270 | 1972 AE | 40418 | 41218  | -      | 81636  |
| 2004 PE | -      | -      | -      | -      | 1967 AE | -     | -      | -      | 70922  |
| 2002 AE | 83515  | 79412  | -      | 162927 | 1962 AE | -     | -      | -      | 63552  |
| 1999 PE | -      | -      | -      | -      |         |       |        |        |        |

Number of Electors

#### Note : AE : Assembly Election, PE : Assembly Segment of Parliamentary Election