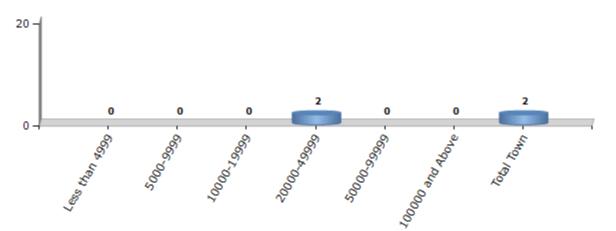

#### Number of Towns by Population Size - 2011

| Less than | 5000-9999 | 10000- | 20000- | 50000- | 100000 and | Total |
|-----------|-----------|--------|--------|--------|------------|-------|
| 4999      |           | 19999  | 49999  | 99999  | Above      | Town  |
| 0         | 0         | 0      | 2      | 0      | 0          | 2     |

Number of Towns by Population Size - 2011

indiastatelections