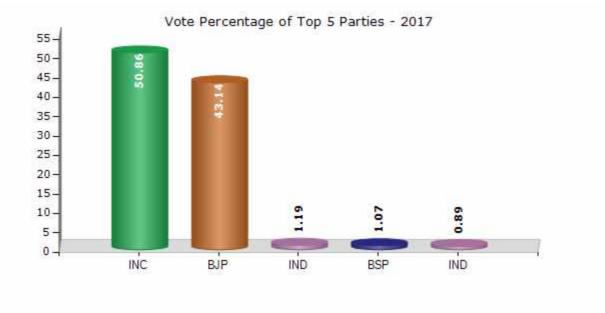

#### Summary Result of Assembly Election - 2017

| Candidate Name                 | Party  | Votes | Votes % |
|--------------------------------|--------|-------|---------|
| Der Amarishbhai Jivabhai       | INC    | 83818 | 50.86   |
| Solanki Hirabhai Odhavjibhai   | ВЈР    | 71099 | 43.14   |
| Shantubhai Bababhai Varu       | IND    | 1969  | 1.19    |
| Katariya Manubhai Mathurbhai   | BSP    | 1767  | 1.07    |
| Vaghela Bhaveshbhai Mohanbhai  | IND    | 1463  | 0.89    |
| Varu Keshubhai Bavkubhai       | AINHCP | 1269  | 0.77    |
| Ladumor Arvindbhai Karshanbhai | IND    | 661   | 0.4     |
|                                | ΝΟΤΑ   | 2757  | 1.67    |