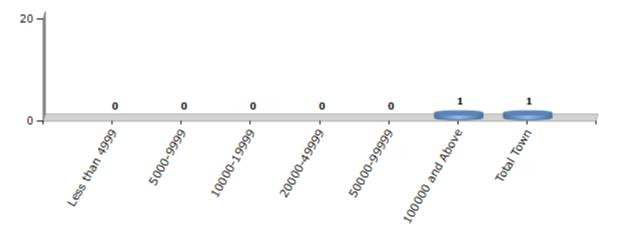

#### **Number of Towns by Population Size - 2011**

| Less than | 5000-9999 | 10000- | 20000- | 50000- | 100000 and | Total |
|-----------|-----------|--------|--------|--------|------------|-------|
| 4999      |           | 19999  | 49999  | 99999  | Above      | Town  |
| 0         | 0         | 0      | 0      | 0      | 1          | 1     |

Number of Towns by Population Size - 2011