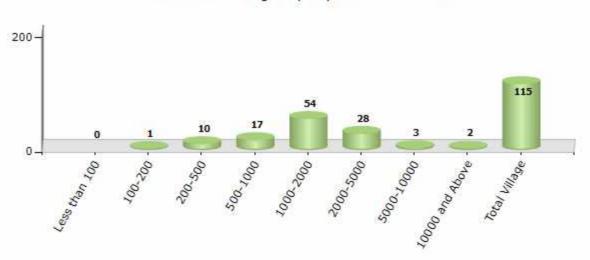

#### **Number of Villages by Population Size - 2011**

| Less<br>than<br>100 | 100-<br>200 | 200-<br>500 | 500-<br>1000 | 1000-<br>2000 | 2000-<br>5000 | 5000-<br>10000 | 10000<br>and<br>Above | Total<br>Village |
|---------------------|-------------|-------------|--------------|---------------|---------------|----------------|-----------------------|------------------|
| 0                   | 1           | 10          | 17           | 54            | 28            | 3              | 2                     | 115              |