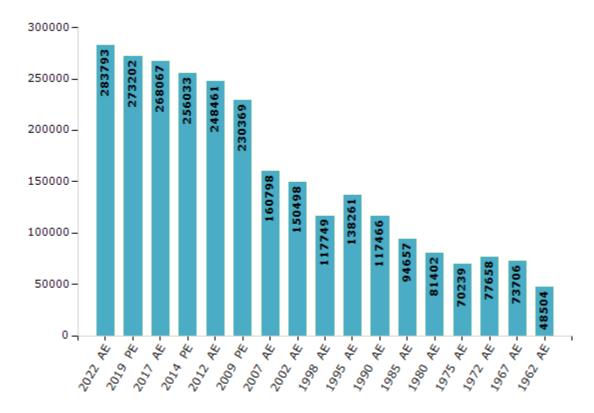

#### **Electors by Male & Female**

| Year    | Male   | Female | Others | Total  |
|---------|--------|--------|--------|--------|
| 2022 AE | 145866 | 137923 | 4      | 283793 |
| 2019 PE | 140409 | 132790 | 3      | 273202 |
| 2017 AE | 137778 | 130286 | 3      | 268067 |
| 2014 PE | 132312 | 123721 | 0      | 256033 |
| 2012 AE | 128650 | 119811 | 0      | 248461 |
| 2009 PE | 118292 | 112077 | -      | 230369 |
| 2007 AE | 81875  | 78923  | -      | 160798 |
| 2004 PE | -      | -      | -      | -      |
| 2002 AE | 77220  | 73278  | -      | 150498 |
| 1999 PE | -      | -      | -      | -      |

| Year    | Male  | Female | Others | Total  |
|---------|-------|--------|--------|--------|
| 1998 AE | 60305 | 57444  | -      | 117749 |
| 1995 AE | 70433 | 67828  | -      | 138261 |
| 1990 AE | 59971 | 57495  | -      | 117466 |
| 1985 AE | 47505 | 47152  | -      | 94657  |
| 1980 AE | 40493 | 40909  | -      | 81402  |
| 1975 AE | 34984 | 35255  | -      | 70239  |
| 1972 AE | 38909 | 38749  | -      | 77658  |
| 1967 AE | -     | -      | -      | 73706  |
| 1962 AE | -     | -      | -      | 48504  |
|         |       |        |        |        |

#### Number of Electors

Note: AE: Assembly Election, PE: Assembly Segment of Parliamentary Election