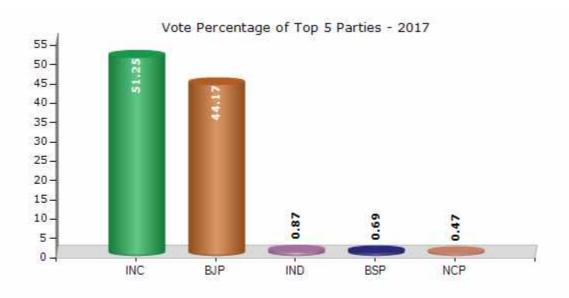

#### **Summary Result of Assembly Election - 2017**

| Candidate Name                            | Party | Votes | Votes % |
|-------------------------------------------|-------|-------|---------|
| Paresh Dhanani                            | INC   | 87032 | 51.25   |
| Bavkubhai Undhad                          | ВЈР   | 75003 | 44.17   |
| Shukla Bhargavkumar                       | IND   | 1483  | 0.87    |
| Madhad Ravajibhai Danabhai                | BSP   | 1167  | 0.69    |
| Lalbhai Bodar                             | NCP   | 806   | 0.47    |
| Rajesh Madhvani                           | IND   | 599   | 0.35    |
| Vitthalbhai Mavjibhai Gajera (V.M.Gajera) | BNJD  | 322   | 0.19    |
| Paghdal Jayantilal Bavabhai               | YUS   | 285   | 0.17    |
| Adiyesa Rutil                             | IND   | 242   | 0.14    |
|                                           | NOTA  | 2869  | 1.69    |