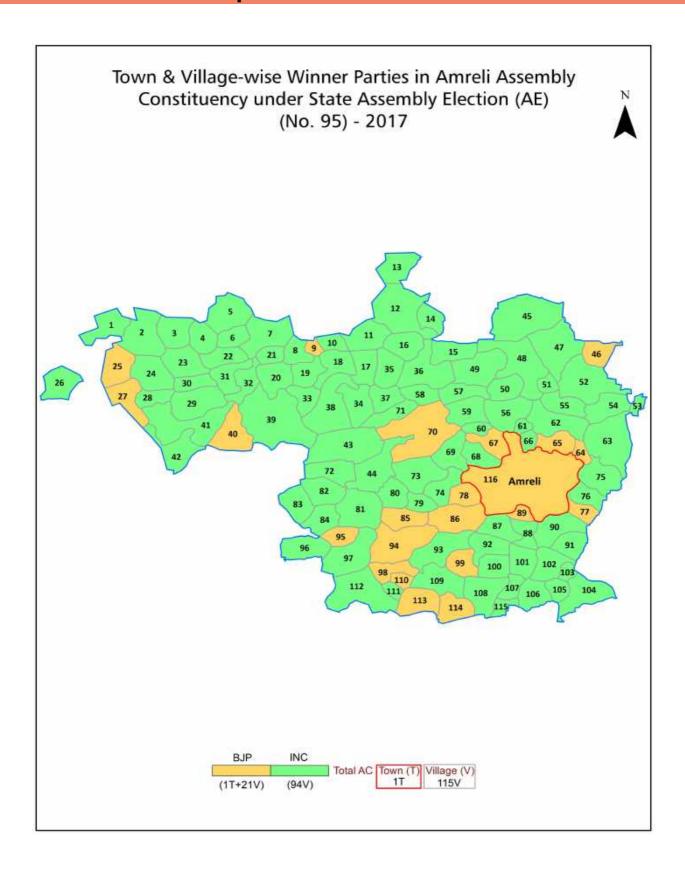

| 248-249  |
| 11  | Disclaimer                                                                                                                                                                                                                                                                                                                                                                                                                                                                               | 250      |

# **Location & Political Map**



## **Administrative Setup**

## List of Village Panchayat & Intermediate Panchayat (Block) Name - 2011

| Village Name     | Village Panchayat Name | Intermediate Panchayat<br>Name |
|------------------|------------------------|--------------------------------|
| Amarpur(Varudi)  | Amarpur(Varudi)        | Amreli                         |
| Amrapur          | Amrapur                | Kunkavav Vadia                 |
| Anida            | Anida                  | Kunkavav Vadia                 |
| Ankadiya Mota    | Ankadiya Mota          | Amreli                         |
| Ankadiya Nana    | Ankadiya Nana          | Amreli                         |
| Arjansukh        | Arjansukh              | Kunkavav Vadia                 |
| Babapur          | Babapur                | Amreli