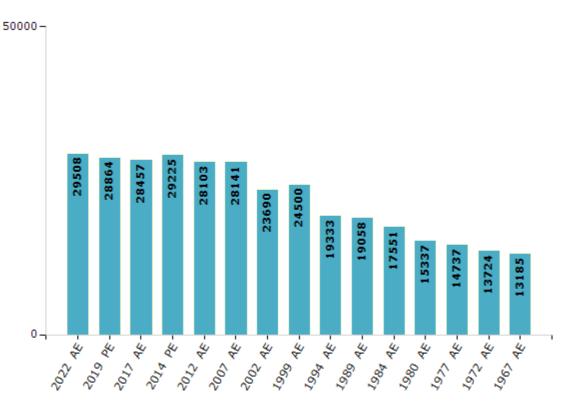

#### **Electors by Male & Female**

| Year    | Male  | Female | Others | Total | Year    | Male  | Female | Others | Total |
|---------|-------|--------|--------|-------|---------|-------|--------|--------|-------|
| 2022 AE | 14406 | 15098  | 4      | 29508 | 1999 PE | -     | -      | -      | -     |
| 2019 PE | 14191 | 14673  | 0      | 28864 | 1999 AE | 12609 | 11891  | -      | 24500 |
| 2017 AE | 14075 | 14382  | 0      | 28457 | 1994 AE | 9959  | 9374   | -      | 19333 |
| 2014 PE | 14704 | 14521  | -      | 29225 | 1989 AE | 9780  | 9278   | -      | 19058 |
| 2012 AE | 13992 | 14111  | 0      | 28103 | 1984 AE | 9032  | 8519   | -      | 17551 |
| 2009 PE | -     | -      | -      | -     | 1980 AE | 7961  | 7376   | -      | 15337 |
| 2007 AE | 14254 | 13887  | -      | 28141 | 1977 AE | 7656  | 7081   | -      | 14737 |
| 2004 PE | -     | -      | -      | -     | 1972 AE | 6834  | 6890   | -      | 13724 |
| 2002 AE | 12060 | 11630  | -      | 23690 | 1967 AE | -     | -      | -      | 13185 |

Number of Electors

Note : AE : Assembly Election, PE : Assembly Segment of Parliamentary Election