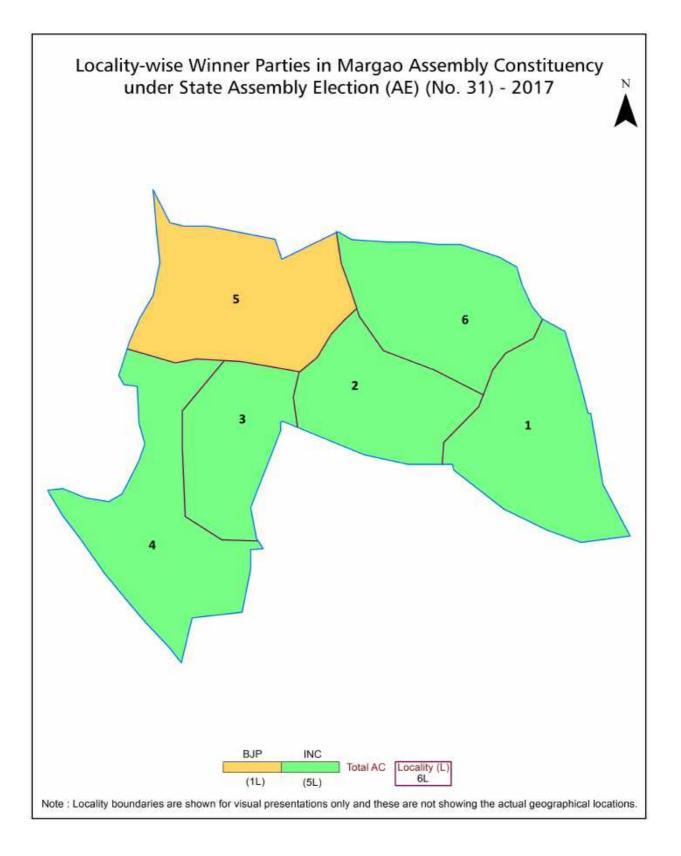

viation & Sources                                                                                                                                                                                                                                                                                                                                                   | 79-79    |  |  |  |
| 10  | Disclaimer                                                                                                                                                                                                                                                                                                                                                               | 80       |  |  |  |

### Location & Political Map







#### **Electoral Features**

#### **Electors by Male & Female**

| Year    | Male  | Female | Others | Total | Year    | Male  | Female | Others | Total |
|---------|-------|--------|--------|-------|---------|-------|--------|--------|-------|
| 2022 AE | 14406 | 15098  | 4      | 29508 | 1999 PE | -     | -      | -      | -     |
| 2019 PE | 14191 | 14673  | 0      | 28864 | 1999 AE | 12609 | 11891  | -      | 24500 |
| 2017 AE | 14075 | 14382  | 0      | 28457 | 1994 AE | 9959  | 9374   | -      | 19333 |
| 2014 PE | 14704 | 14521  | -      | 29225 | 1989 AE | 9780  | 9278   | -      | 19058 |
| 2012 AE | 13992 | 14111  | 0      | 28103 | 1984 AE | 9032  | 8519   | -      | 17551 |
| 2009 PE | -     | -      | -      | -     | 1980 AE | 7961  | 7376   | -      | 15337 |
| 2007 AE