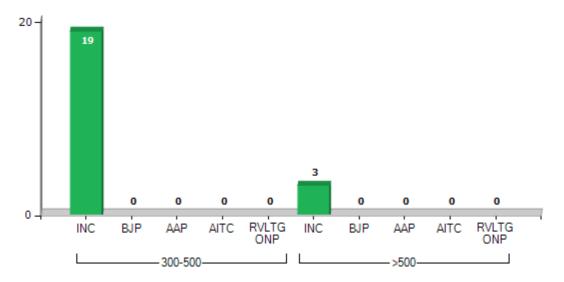

### Polling Station-wise Votes Secured by Overall Top Five Parties in Margao Assembly in Assembly Election (AE) under South Goa Parliamentary Constituency in Goa (2022)

| Number<br>of<br>Polling<br>Station | Winner -<br>Digambar<br>Kamat<br>(INC) | Runner-up<br>-<br>Ajgaonkar<br>Manohar<br>(Babu)<br>(BJP) | 3rd -<br>Lincoln<br>Anthony<br>Vaz (AAP) | 4th -<br>Mahesh<br>Amonkar<br>(AITC) | 5th -<br>Shashiraj<br>Subha Naik<br>Shirodkar<br>(RVLTGONP) | ΝΟΤΑ |   | Total<br>Votes<br>Secured |
|------------------------------------|----------------------------------------|-----------------------------------------------------------|------------------------------------------|--------------------------------------|-------------------------------------------------------------|------|---|---------------------------|
| 36                                 | 418                                    | 272                                                       | 16                                       | 13                                   | 8                                                           | 5    | 0 | 732                       |
| 37                                 | 272                                    | 125                                                       | 40                                       | 8                                    | 27                                                          | 7    | 0 | 479                       |
| 38                                 | 278                                    | 205                                                       | 15                                       | 13                                   | 33                                                          | 10   | 0 | 554                       |
| 39                                 | 277                                    | 145                                                       | 43                                       | 6                                    | 24                                                          | 15   | 0 | 510                       |
| 40                                 | 492                                    | 108                                                       | 7                                        | 16                                   | 7                                                           | 5    | 0 | 635                       |
| Total Margao<br>AC                 | 13345                                  | 5785                                                      | 1144                                     | 914                                  | 710                                                         | 258  | 0 | 22156                     |

#### Number of Polling Station Where Parties Secured between 300-500 and More than 500 Votes - 2022