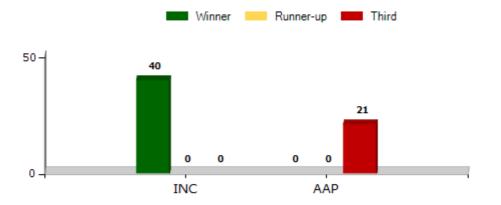

#### Winner, Runner-up and 3rd Party Position & Winning Margin According to Polling Stations in Margao Assembly in Assembly Election (AE) under South Goa Parliamentary Constituency in Goa (2022)

| Polling<br>Station<br>Number | Winner<br>Party | Winner<br>Votes (%) | Runner-<br>up Party | Runner-<br>up Votes<br>(%) | Winning<br>Margin<br>Votes<br>(%) | Third<br>Party | Third<br>Party<br>Votes<br>(%) | Other<br>Votes<br>(%) |
|------------------------------|-----------------|---------------------|---------------------|----------------------------|-----------------------------------|----------------|--------------------------------|-----------------------|
| 36                           | INC             | 418 (57.1)          | BJP                 | 272 (37.16)                | 146 (19.94)                       | AAP            | 16 (2.19)                      | 26 (3.55)             |
| 37                           | INC             | 272 (56.78)         | BJP                 | 125 (26.1)                 | 147 (30.68)                       | AAP            | 40 (8.35)                      | 42 (8.77)             |
| 38                           | INC             | 278 (50.18)         | BJP                 | 205 (37)                   | 73 (13.18)                        | RVLTGONP       | 33 (5.96)                      | 38 (6.86)             |
| 39                           | INC             | 277 (54.31)         | BJP                 | 145 (28.43)                | 132 (25.88)                       | AAP            | 43 (8.43)                      | 45 (8.82)             |
| 40                           | INC             | 492 (77.48)         | BJP                 | 108 (17.01)                | 384 (60.47)                       | AITC           | 16 (2.52)                      | 19 (2.99)             |
| Total<br>Margao AC           | INC             | 13345 (60.23)       | ВЈР                 | 5785 (26.11)               | 7560 (34.12)                      | ААР            | 1144 (5.16)                    | 1882<br>(8.49)        |

Polling Station-Wise Winner, Runner up and 3rd Party Position - 2022