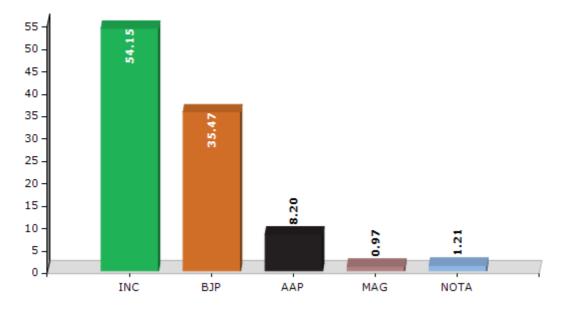

#### **Summary Result of Assembly Election - 2017**

| Candidate Name        | Party | Votes | Votes % |
|-----------------------|-------|-------|---------|
| Digambar Vasant Kamat | INC   | 12105 | 54.15   |
| Sharmad Raiturkar     | ВЈР   | 7929  | 35.47   |
| Santosh Raiturkar     | AAP   | 1832  | 8.2     |
| Jayesh Raghunath Naik | MAG   | 216   | 0.97    |
|                       | NOTA  | 271   | 1.21    |

#### Votes Percentage of Top Parties - 2017