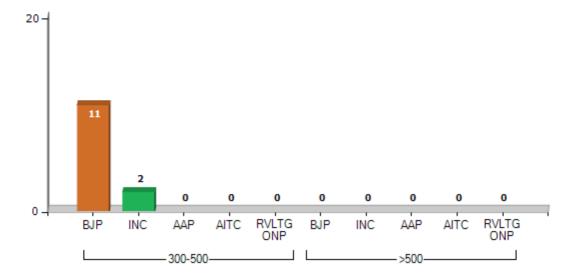

| Number<br>of Polling<br>Station | Winner Joshua Peter De Souza (BJP) | Runner-up<br>- Sudhir<br>Rama<br>Kandolkar<br>(INC) | 3rd -<br>Rahul<br>Mhambre<br>(AAP) | 4th -<br>Tarak<br>Arolkar<br>(AITC) | 5th -<br>Rohan<br>Salgaonkar<br>(RVLTGONP) | NOTA |     | Total<br>Votes<br>Secured |
|---------------------------------|------------------------------------|-----------------------------------------------------|------------------------------------|-------------------------------------|--------------------------------------------|------|-----|---------------------------|
| 36                              | 235                                | 172                                                 | 34                                 | 11                                  | 18                                         | 6    | 6   | 482                       |
| 37                              | 316                                | 237                                                 | 31                                 | 61                                  | 10                                         | 3    | 5   | 663                       |
| 38                              | 213                                | 150                                                 | 19                                 | 9                                   | 13                                         | 4    | 3   | 411                       |
| 39                              | 282                                | 175                                                 | 18                                 | 8                                   | 18                                         | 5    | 12  | 518                       |
| 40                              | 308                                | 194                                                 | 27                                 | 89                                  | 20                                         | 7    | 6   | 651                       |
| 41                              | 193                                | 373                                                 | 22                                 | 10                                  | 20                                         | 3    | 4   | 625                       |
| 42                              | 148                                | 447                                                 | 25                                 | 12                                  | 10                                         | 4    | 3   | 649                       |
| Total Mapusa<br>AC              | 9983                               | 8379                                                | 1476                               | 1350                                | 978                                        | 291  | 221 | 22678                     |

Number of Polling Station Where Parties Secured between 300-500 and More than 500 Votes - 2022