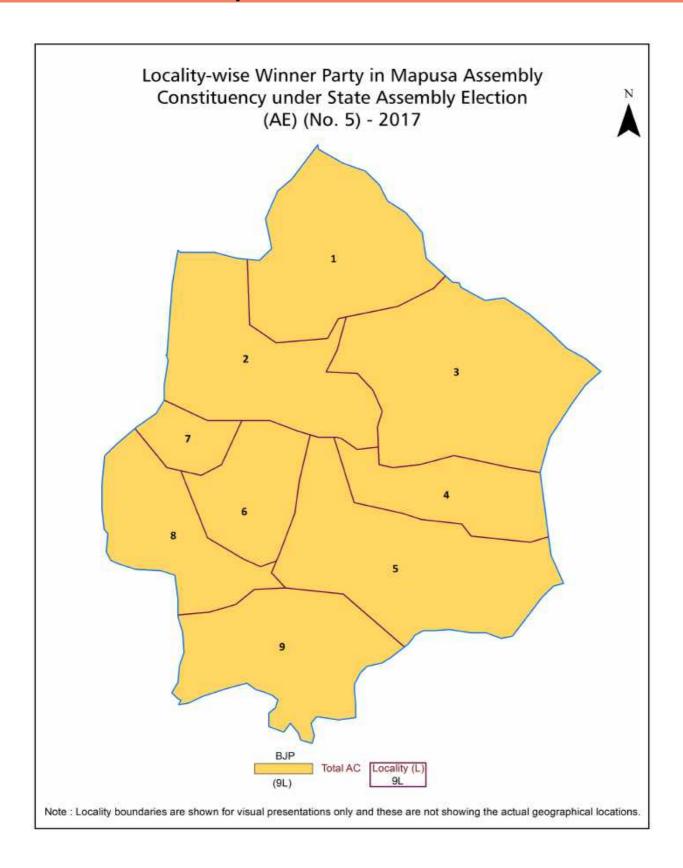

| 76       |  |  |  |  |
| 9   | Abbreviation & Sources                                                                                                                                                                                                                                                                                                | 79-79    |  |  |  |  |
| 10  | Disclaimer                                                                                                                                                                                                                                                                                                            | 80       |  |  |  |  |

## **Location & Political Map**





#### **Electoral Features**

#### **Electors by Male & Female**

| Year    | Male  | Female | Others | Total | Year    | Male  | Female | Others | Total |
|---------|-------|--------|--------|-------|---------|-------|--------|--------|-------|
| 2022 AE | 14347 | 14947  | 0      | 29294 | 1999 PE | -     | -      | -      | -     |
| 2019 PE | 14372 | 14845  | 0      | 29217 | 1999 AE | 13022 | 12325  | -      | 25347 |
| 2017 AE | 14216 | 14592  | 0      | 28808 | 1994 AE | 11087 | 10541  | -      | 21628 |
| 2014 PE | 13284 | 13455  | -      | 26739 | 1989 AE | 9743  | 9837   | -      | 19580 |
| 2012 AE | 12755 | 12904  | 0      | 25659 | 1984 AE | 9631  | 10160  | -      | 19791 |
| 2009 PE | -     | -      | -      | -     | 1980 AE | 9447  | 9763   | -      | 19210 |
| 2007 AE |