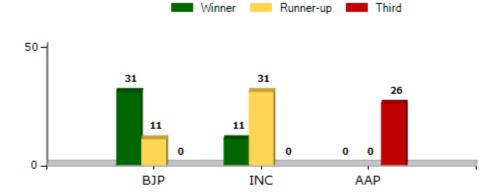

| Polling<br>Station<br>Number | Winner<br>Party | Winner<br>Votes (%) | Runner-<br>up Party | Runner-<br>up Votes<br>(%) | Winning<br>Margin<br>Votes<br>(%) | Third<br>Party | Third<br>Party<br>Votes<br>(%) | Other<br>Votes<br>(%) |
|------------------------------|-----------------|---------------------|---------------------|----------------------------|-----------------------------------|----------------|--------------------------------|-----------------------|
| 36                           | ВЈР             | 235 (48.76)         | INC                 | 172 (35.68)                | 63 (13.08)                        | AAP            | 34 (7.05)                      | 41 (8.51)             |
| 37                           | ВЈР             | 316 (47.66)         | INC                 | 237 (35.75)                | 79 (11.91)                        | AITC           | 61 (9.2)                       | 49 (7.39)             |
| 38                           | ВЈР             | 213 (51.82)         | INC                 | 150 (36.5)                 | 63 (15.32)                        | AAP            | 19 (4.62)                      | 29 (7.06)             |
| 39                           | ВЈР             | 282 (54.44)         | INC                 | 175 (33.78)                | 107 (20.66)                       | AAP            | 18 (3.47)                      | 43 (8.3)              |
| 40                           | ВЈР             | 308 (47.31)         | INC                 | 194 (29.8)                 | 114 (17.51)                       | AITC           | 89 (13.67)                     | 60 (9.22)             |
| 41                           | INC             | 373 (59.68)         | ВЈР                 | 193 (30.88)                | 180 (28.8)                        | AAP            | 22 (3.52)                      | 37 (5.92)             |
| 42                           | INC             | 447 (68.88)         | ВЈР                 | 148 (22.8)                 | 299 (46.08)                       | AAP            | 25 (3.85)                      | 29 (4.47)             |
| Total<br>Mapusa AC           | ВЈР             | 9983 (44.02)        | INC                 | 8379 (36.95)               | 1604 (7.07)                       | AAP            | 1476 (6.51)                    | 2840<br>(12.52)       |

Polling Station-Wise Winner, Runner up and 3rd Party Position - 2022