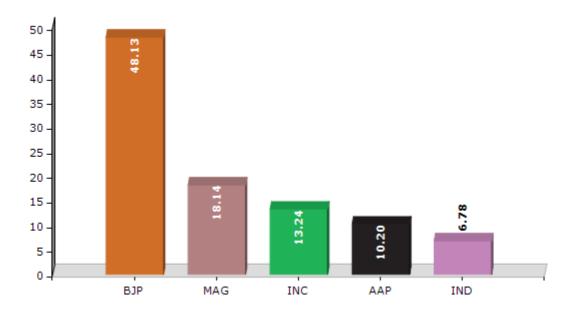

## **Summary Result of Assembly Election - 2017**

| Candidate Name                      | Party | Votes | Votes % |
|-------------------------------------|-------|-------|---------|
| Francisco C. J. A. De Pinto E Souza | ВЈР   | 10957 | 48.13   |
| Vinod Fadke                         | MAG   | 4129  | 18.14   |
| Vijay Laxman Bhike                  | INC   | 3013  | 13.24   |
| Shraddha Khalap                     | AAP   | 2321  | 10.2    |
| Domnic Alphonso                     | IND   | 1543  | 6.78    |
| Sanjay Vithu Barde                  | NCP   | 289   | 1.27    |
| Rameshwari Morajkar                 | GSRP  | 103   | 0.45    |
|                                     | NOTA  | 409   | 1.8     |

#### Votes Percentage of Top Parties - 2017