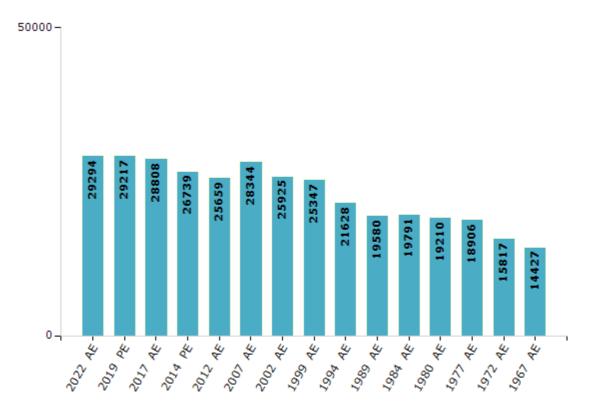

#### **Electors by Male & Female**

| Year    | Male  | Female | Others | Total | Year    | Male  | Female | Others | Total |
|---------|-------|--------|--------|-------|---------|-------|--------|--------|-------|
| 2022 AE | 14347 | 14947  | 0      | 29294 | 1999 PE | -     | -      | -      | -     |
| 2019 PE | 14372 | 14845  | 0      | 29217 | 1999 AE | 13022 | 12325  | -      | 25347 |
| 2017 AE | 14216 | 14592  | 0      | 28808 | 1994 AE | 11087 | 10541  | -      | 21628 |
| 2014 PE | 13284 | 13455  | -      | 26739 | 1989 AE | 9743  | 9837   | -      | 19580 |
| 2012 AE | 12755 | 12904  | 0      | 25659 | 1984 AE | 9631  | 10160  | -      | 19791 |
| 2009 PE | -     | -      | -      | -     | 1980 AE | 9447  | 9763   | -      | 19210 |
| 2007 AE | 14155 | 14189  | -      | 28344 | 1977 AE | 9378  | 9528   | -      | 18906 |
| 2004 PE | -     | -      | -      | -     | 1972 AE | 8047  | 7770   | -      | 15817 |
| 2002 AE | 13147 | 12778  | -      | 25925 | 1967 AE | -     | -      | -      | 14427 |

#### Number of Electors

 $\textbf{Note:} \ \mathsf{AE:} \ \mathsf{Assembly} \ \mathsf{Election}, \ \mathsf{PE:} \ \mathsf{Assembly} \ \mathsf{Segment} \ \mathsf{of} \ \mathsf{Parliamentary} \ \mathsf{Election}$ 