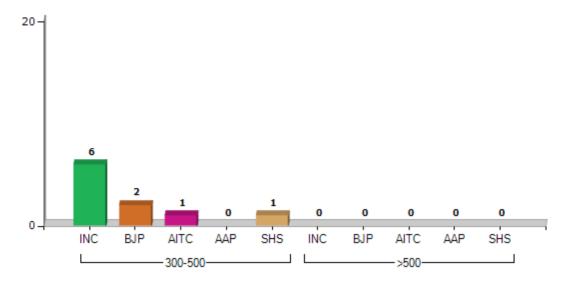

| Number<br>of Polling<br>Station | Winner -<br>Carlos<br>Alvares<br>Ferreira<br>(INC) | Runner-up - Glenn John Vijay Ambrose E Souza Ticlo (BJP) | 3rd -<br>Kiran<br>Kandolkar<br>(AITC) | 4th -<br>Mahesh<br>Satelkar<br>(AAP) | 5th -<br>Govind<br>Govenkar<br>(SHS) | NOTA |     | Total<br>Votes<br>Secured |
|---------------------------------|----------------------------------------------------|----------------------------------------------------------|---------------------------------------|--------------------------------------|--------------------------------------|------|-----|---------------------------|
| 36                              | 319                                                | 88                                                       | 14                                    | 7                                    | 2                                    | 4    | 1   | 435                       |
| 37                              | 206                                                | 171                                                      | 67                                    | 21                                   | 19                                   | 2    | 3   | 489                       |
| 38                              | 132                                                | 193                                                      | 79                                    | 30                                   | 14                                   | 5    | 4   | 457                       |
| 39                              | 344                                                | 92                                                       | 51                                    | 18                                   | 2                                    | 4    | 0   | 511                       |
| 40                              | 270                                                | 134                                                      | 45                                    | 12                                   | 1                                    | 3    | 2   | 467                       |
| 41                              | 256                                                | 53                                                       | 6                                     | 16                                   | 5                                    | 7    | 0   | 343                       |
| Total Aldona<br>AC              | 9074                                               | 7286                                                     | 3601                                  | 1267                                 | 342                                  | 248  | 109 | 21927                     |

Number of Polling Station Where Parties Secured between 300-500 and More than 500 Votes - 2022