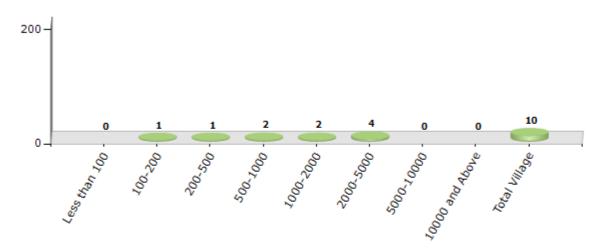

## Number of Villages by Population Size - 2011

| Less<br>than<br>100 | 100-<br>200 | 200-<br>500 | 500-<br>1000 | 1000-<br>2000 | 2000-<br>5000 | 5000-<br>10000 | 10000<br>and<br>Above | Total<br>Village |
|---------------------|-------------|-------------|--------------|---------------|---------------|----------------|-----------------------|------------------|
| 0                   | 1           | 1           | 2            | 2             | 4             | 0              | 0                     | 10               |

Number of Villages by Population Size - 2011