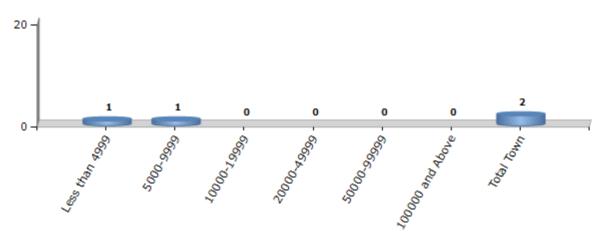

## **Number of Towns by Population Size - 2011**

| Less than | 5000-9999 | 10000- | 20000- | 50000- | 100000 and | Total |
|-----------|-----------|--------|--------|--------|------------|-------|
| 4999      |           | 19999  | 49999  | 99999  | Above      | Town  |
| 1         | 1         | 0      | 0      | 0      | 0          | 2     |

Number of Towns by Population Size - 2011