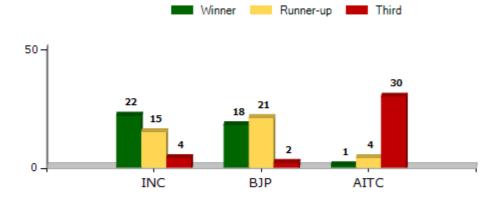

# **Polling Station Level Election Results**

Winner, Runner-up and 3rd Party Position & Winning Margin According to Polling Stations in Aldona Assembly in Assembly Election (AE) under North Goa Parliamentary Constituency in Goa (2022)

| Polling<br>Station<br>Number | Winner<br>Party | Winner<br>Votes (%) | Runner-<br>up Party | Runner-<br>up Votes<br>(%) | Winning<br>Margin<br>Votes<br>(%) | Third<br>Party | Third<br>Party<br>Votes<br>(%) | Other<br>Votes<br>(%) |
|------------------------------|-----------------|---------------------|---------------------|----------------------------|-----------------------------------|----------------|--------------------------------|-----------------------|
| 36                           | INC             | 319 (73.33)         | ВЈР                 | 88 (20.23)                 | 231 (53.1)                        | AITC           | 14 (3.22)                      | 14 (3.22)             |
| 37                           | INC             | 206 (42.13)         | ВЈР                 | 171 (34.97)                | 35 (7.16)                         | AITC           | 67 (13.7)                      | 45 (9.2)              |
| 38                           | ВЈР             | 193 (42.23)         | INC                 | 132 (28.88)                | 61 (13.35)                        | AITC           | 79 (17.29)                     | 53 (11.6)             |
| 39                           | INC             | 344 (67.32)         | ВЈР                 | 92 (18)                    | 252 (49.32)                       | AITC           | 51 (9.98)                      | 24 (4.7)              |
| 40                           | INC             | 270 (57.82)         | ВЈР                 | 134 (28.69)                | 136 (29.13)                       | AITC           | 45 (9.64)                      | 18 (3.85)             |
| 41                           | INC             | 256 (74.64)         | ВЈР                 | 53 (15.45)                 | 203 (59.19)                       | AAP            | 16 (4.66)                      | 18 (5.25)             |
| Total<br>Aldona AC           | INC             | 9074 (41.38)        | ВЈР                 | 7286 (33.23)               | 1788 (8.15)                       | AITC           | 3601 (16.42)                   | 1966<br>(8.97)        |

Polling Station-Wise Winner, Runner up and 3rd Party Position - 2022