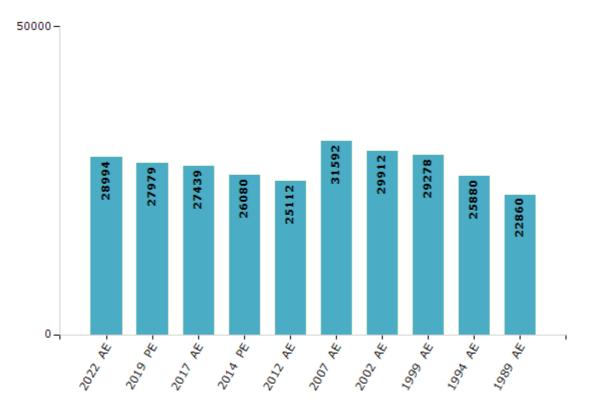

#### **Electors by Male & Female**

| Year    | Male  | Female | Others | Total | Year    | Male  | Female | Others | Total |
|---------|-------|--------|--------|-------|---------|-------|--------|--------|-------|
| 2022 AE | 13869 | 15125  | 0      | 28994 | 1999 PE | -     | -      | -      | -     |
| 2019 PE | 13394 | 14585  | 0      | 27979 | 1999 AE | 14534 | 14744  | -      | 29278 |
| 2017 AE | 13233 | 14206  | 0      | 27439 | 1994 AE | 12688 | 13192  | -      | 25880 |
| 2014 PE | 12686 | 13394  | -      | 26080 | 1989 AE | 10102 | 12758  | -      | 22860 |
| 2012 AE | 12221 | 12891  | 0      | 25112 | 1984 AE | -     | -      | -      | -     |
| 2009 PE | -     | -      | -      | -     | 1980 AE | -     | -      | -      | -     |
| 2007 AE | 15336 | 16256  | -      | 31592 | 1977 AE | -     | -      | -      | -     |
| 2004 PE | -     | -      | -      | -     | 1972 AE | -     | -      | -      | -     |
| 2002 AE | 14824 | 15088  | -      | 29912 | 1967 AE | -     | -      | -      | -     |

#### Number of Electors

Note: AE: Assembly Election, PE: Assembly Segment of Parliamentary Election