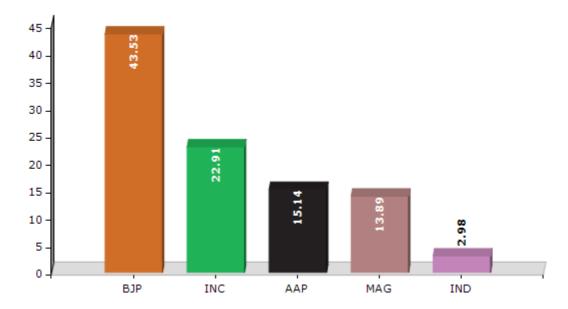

# **Summary Result of Assembly Election - 2017**

| Candidate Name                | Party | Votes | Votes % |
|-------------------------------|-------|-------|---------|
| Glenn Souza Ticlo             | ВЈР   | 9405  | 43.53   |
| Amarnath Panjikar             | INC   | 4949  | 22.91   |
| Rosy Ursula D`Souza           | AAP   | 3272  | 15.14   |
| Mahesh Vithu Satelkar         | MAG   | 3000  | 13.89   |
| Anandrao Narayanrao Nagvenkar | IND   | 643   | 2.98    |
| Osbert D`Cunha                | NCP   | 141   | 0.65    |
|                               | NOTA  | 196   | 0.91    |

#### Votes Percentage of Top Parties - 2017