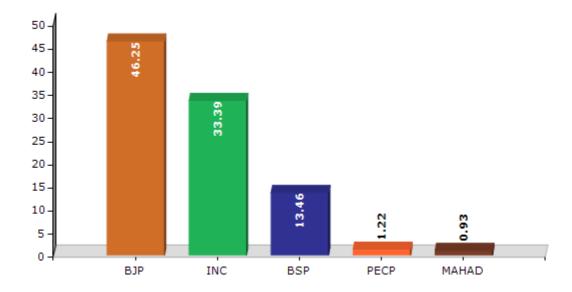

#### **Summary Result of Assembly Election - 2017**

| Candidate Name  | Party  | Votes | Votes % |
|-----------------|--------|-------|---------|
| Palturam        | ВЈР    | 89401 | 46.25   |
| Shivlal         | INC    | 64541 | 33.39   |
| Ram Sagar Akela | BSP    | 26011 | 13.46   |
| Shiv Kumar      | PECP   | 2357  | 1.22    |
| Madan Lal       | MAHAD  | 1798  | 0.93    |
| Hariram         | BSRD   | 1434  | 0.74    |
| Baal Mukund     | IND    | 1214  | 0.63    |
| Shree Ram       | IND    | 982   | 0.51    |
| Daddan          | IND    | 809   | 0.42    |
| Ramdas          | BMUP   | 737   | 0.38    |
| Mevalal         | BHASSS | 609   | 0.32    |
|                 | NOTA   | 3414  | 1.77    |

#### Votes Percentage of Top Parties - 2017