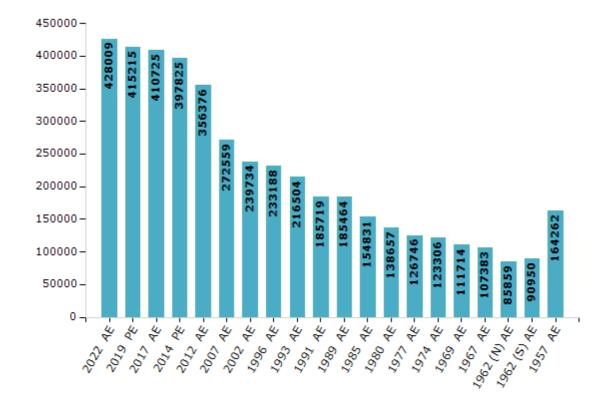

#### **Electors by Male & Female**

| Year    | Male   | Female | Others | Total  |
|---------|--------|--------|--------|--------|
| 2022 AE | 232600 | 195394 | 15     | 428009 |
| 2019 PE | 228542 | 186664 | 9      | 415215 |
| 2017 AE | 227250 | 183466 | 9      | 410725 |
| 2014 PE | 220635 | 177183 | 7      | 397825 |
| 2012 AE | 198312 | 158061 | 3      | 356376 |
| 2009 PE | -      | -      | -      | -      |
| 2007 AE | 148123 | 124436 | -      | 272559 |
| 2004 PE | -      | -      | -      | -      |
| 2002 AE | 131453 | 108281 | -      | 239734 |
| 1999 PE | -      | -      | -      | -      |
| 1996 AE | 126024 | 107164 | -      | 233188 |
| 1993 AE | 119078 | 97426  | -      | 216504 |

| Year        | Male   | Female | Others | Total  |
|-------------|--------|--------|--------|--------|
| 1991 AE     | 102178 | 83541  | -      | 185719 |
| 1989 AE     | 102007 | 83457  | -      | 185464 |
| 1985 AE     | 84864  | 69967  | -      | 154831 |
| 1980 AE     | 73932  | 64725  | -      | 138657 |
| 1977 AE     | 65911  | 60835  | -      | 126746 |
| 1974 AE     | 64280  | 59026  | -      | 123306 |
| 1969 AE     | 57559  | 54155  | -      | 111714 |
| 1967 AE     | -      | -      | -      | 107383 |
| 1962 (N) AE | -      | -      | -      | 85859  |
| 1962 (S) AE | -      | -      | -      | 90950  |
| 1957 AE     | -      | -      | -      | 164262 |
| 1952 AE     | -      | -      | -      | -      |

#### Number of Electors

Note: AE: Assembly Election, PE: Assembly Segment of Parliamentary Election, (N): Balrampur North, (S): Balrampur South