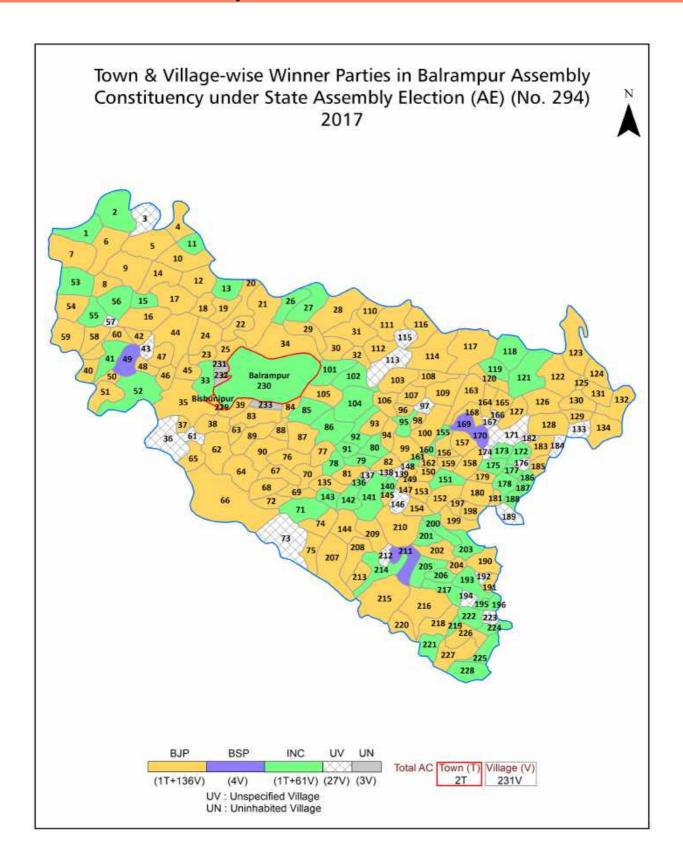

### Contents

| No. | Particulars                                                                                                                                                                                                                                                                                                                                                                                                                 | Page No. |  |  |  |
|-----|-----------------------------------------------------------------------------------------------------------------------------------------------------------------------------------------------------------------------------------------------------------------------------------------------------------------------------------------------------------------------------------------------------------------------------|----------|--|--|--|
| 1   | Introduction Assembly Constituency - (Vidhan Sabha) at a Glance   Features of Assembly as per Delimitation Commission of India (2008)                                                                                                                                                                                                                                                                                       | 1-2      |  |  |  |
|     | Location and Political Maps                                                                                                                                                                                                                                                                                                                                                                                                 |          |  |  |  |
| 2   | Location Map   Boundaries of Assembly Constituency - (Vidhan Sabha) in District   Boundaries of Assembly Constituency under Parliamentary Constituency - (Lok Sabha)   Town & Village-wise Winner Parties-2024, 2022, 2019, 2017, 2014, 2012 and 2009                                                                                                                                                                       | 3-11     |  |  |  |
|     | Administrative Setup (2011)                                                                                                                                                                                                                                                                                                                                                                                                 |          |  |  |  |
| 3   | District   Sub-district   Towns   Villages   Inhabited Villages   Uninhabited Villages   Village Panchayat   Intermediate Panchayat                                                                                                                                                                                                                                                                                         | 12-23    |  |  |  |
|     | Demographics (2011)                                                                                                                                                                                                                                                                                                                                                                                                         |          |  |  |  |
| 4   | Population   Households   Rural/Urban Population   Towns and Villages by Population Size   Sex Ratio (Total & 0-6 Years)   Religious Population   Social Population   Literacy Rate                                                                                                                                                                                                                                         | 24-25    |  |  |  |
|     | Electoral Features                                                                                                                                                                                                                                                                                                                                                                                                          |          |  |  |  |
| 5   | Important Dates of Last Elections Held   Electors by Gender   Service Electors   Voters   Voters Turnout   Polling Stations & Average Number of Electors per Polling Station   Electors by Age Group   Present Elected Representatives                                                                                                                                                                                      | 26-31    |  |  |  |
|     | Historical Summary Election Results                                                                                                                                                                                                                                                                                                                                                                                         |          |  |  |  |
| 6   | Vote Share of Major Parties   Winning Margin (Number & Percentage)   Polarity of Parties   Summary Result of Assembly Segment of Parliamentary Election 2024, 2019, 2014, 2009, 2004 and 1999   Summary Result of Assembly Elections 2022, 2017, 2012, 2007, 2002, 1996, 1993, 1991, 1989, 1985, 1980, 1977, 1974, 1969, 1967, 1962 and 1957                                                                                |          |  |  |  |
|     | Polling Station Level Election Results                                                                                                                                                                                                                                                                                                                                                                                      |          |  |  |  |
| 7   | Name and Number of Polling Station 2024, 2022, 2019, 2017, 2014, 2012 and 2009   Polling Station-wise Electors, Voters & Voters Turnout 2024, 2022, 2019, 2017, 2014, 2012 and 2009   Polling Station wise Elections Results 2024, 2022, 2019, 2017, 2014, 2012 and 2009                                                                                                                                                    | 59-302   |  |  |  |
| 8   | Panchayat and Local Bodies Election Results                                                                                                                                                                                                                                                                                                                                                                                 | 303-322  |  |  |  |
|     | Panchayat Result 2015   Urban Local Bodies Result 2012                                                                                                                                                                                                                                                                                                                                                                      | 000 0==  |  |  |  |
| 9   | Share of Assembly Constituency Share of Assembly Constituency - (Vidhan Sabha) in State, District and Parliamentary Constituency - (Lok Sabha)                                                                                                                                                                                                                                                                              | 323      |  |  |  |
|     | Socio-Economic Amenities (2011)                                                                                                                                                                                                                                                                                                                                                                                             |          |  |  |  |
| 10  | is to Administrative Units   Agricultural, Manufacturing and Industrial modities   Demographic Indicators   Education   Health & Manpower   ing Water Supply   Sanitation   Entertainment and Recreations structure   Power   Food Allocation Distribution and Marketing of ulture Commodities Infrastructure   Transport and Road Infrastructure   nunication   Banking and Financial Services   Land Use   Irrigation tee |          |  |  |  |
| 11  | Abbreviation & Sources                                                                                                                                                                                                                                                                                                                                                                                                      | 340-343  |  |  |  |
| 12  | Disclaimer                                                                                                                                                                                                                                                                                                                                                                                                                  | 344      |  |  |  |