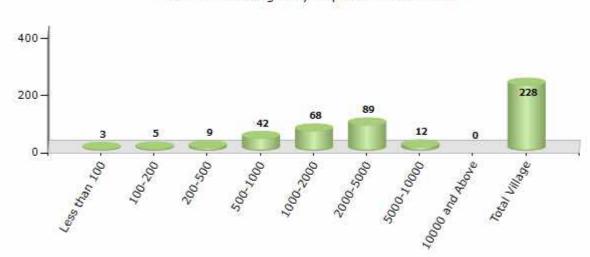

#### **Number of Villages by Population Size - 2011**

| Less<br>than<br>100 | 100-<br>200 | 200-<br>500 | 500-<br>1000 | 1000-<br>2000 | 2000-<br>5000 | 5000-<br>10000 | 10000<br>and<br>Above | Total<br>Village |
|---------------------|-------------|-------------|--------------|---------------|---------------|----------------|-----------------------|------------------|
| 3                   | 5           | 9           | 42           | 68            | 89            | 12             | 0                     | 228              |