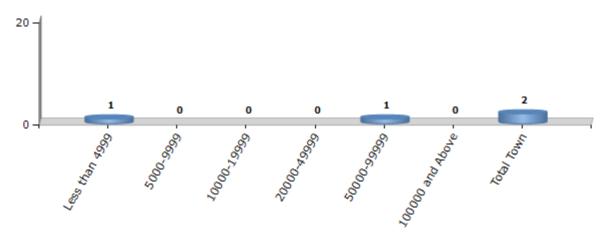

#### **Number of Towns by Population Size - 2011**

| Less tha | an 5000-9999 | 10000- | 20000- | 50000- | 100000 and | Total |
|----------|--------------|--------|--------|--------|------------|-------|
| 4999     |              | 19999  | 49999  | 99999  | Above      | Town  |
| 1        | 0            | 0      | 0      | 1      | 0          | 2     |

Number of Towns by Population Size - 2011