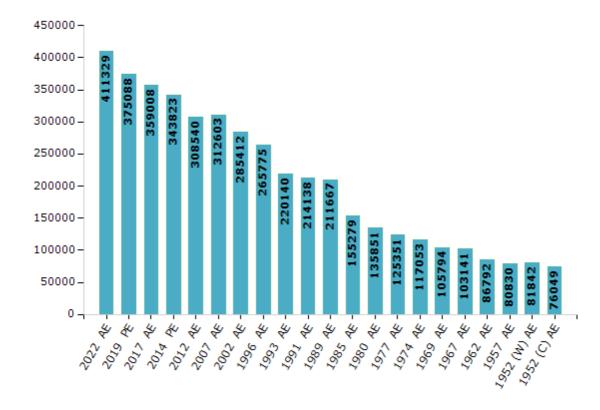

#### **Electors by Male & Female**

| Year    | Male   | Female | Others | Total  |
|---------|--------|--------|--------|--------|
| 2022 AE | 222424 | 188874 | 31     | 411329 |
| 2019 PE | 205020 | 170037 | 31     | 375088 |
| 2017 AE | 197625 | 161352 | 31     | 359008 |
| 2014 PE | 190510 | 153284 | 29     | 343823 |
| 2012 AE | 171481 | 137041 | 18     | 308540 |
| 2009 PE | -      | -      | -      | -      |
| 2007 AE | 170259 | 142344 | -      | 312603 |
| 2004 PE | -      | -      | -      | -      |
| 2002 AE | 154265 | 131147 | -      | 285412 |
| 1999 PE | -      | -      | -      | -      |
| 1996 AE | 135553 | 130222 | -      | 265775 |
| 1993 AE | 119473 | 100667 | -      | 220140 |

| Year        | Male   | Female | Others | Total  |
|-------------|--------|--------|--------|--------|
| 1991 AE     | 119355 | 94783  | -      | 214138 |
| 1989 AE     | 118025 | 93642  | -      | 211667 |
| 1985 AE     | 86747  | 68532  | -      | 155279 |
| 1980 AE     | 73173  | 62678  | -      | 135851 |
| 1977 AE     | 66686  | 58665  | -      | 125351 |
| 1974 AE     | 61218  | 55835  | -      | 117053 |
| 1969 AE     | 59244  | 46550  | -      | 105794 |
| 1967 AE     | -      | -      | -      | 103141 |
| 1962 AE     | -      | -      | -      | 86792  |
| 1957 AE     | -      | -      | -      | 80830  |
| 1952 (W) AE | -      | -      | -      | 81842  |
| 1952 (C) AE | =      | -      | =      | 76049  |

#### Number of Electors

 $\textbf{Note:} \ \texttt{AE:} \ \texttt{Assembly Election, PE:} \ \texttt{Assemb$ 