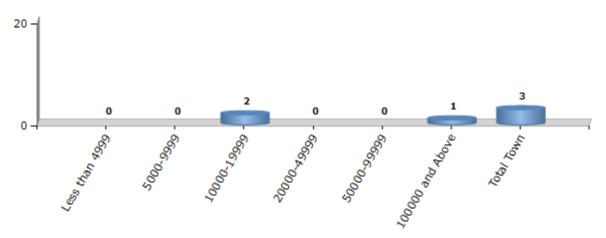

#### **Number of Towns by Population Size - 2011**

| Less than | 5000-9999 | 10000- | 20000- | 50000- | 100000 and | Total |
|-----------|-----------|--------|--------|--------|------------|-------|
| 4999      |           | 19999  | 49999  | 99999  | Above      | Town  |
| 0         | 0         | 2      | 0      | 0      | 1          | 3     |

Number of Towns by Population Size - 2011