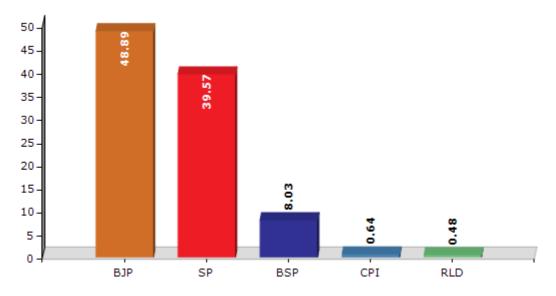

#### **Summary Result of Assembly Election - 2017**

| Candidate Name      | Party   | Votes  | Votes % |
|---------------------|---------|--------|---------|
| Suresh Kumar Khanna | ВЈР     | 100734 | 48.89   |
| Tanveer Khan        | SP      | 81531  | 39.57   |
| Mohammad Aslam Khan | BSP     | 16546  | 8.03    |
| Manish Chandra      | CPI     | 1309   | 0.64    |
| Gaurav              | RLD     | 991    | 0.48    |
| Anil Kumar Singh    | LD      | 782    | 0.38    |
| Rajeev Kumar Saxena | SARSAMP | 611    | 0.3     |
| Heera Lal Shukla    | IND     | 608    | 0.3     |
| Rohit Dixit         | IND     | 523    | 0.25    |
| Sanjay Kumar        | IND     | 376    | 0.18    |
| Lokesh Srivastava   | IND     | 310    | 0.15    |
| Kishan Lal          | IND     | 278    | 0.13    |
| Sarvesh Kumar       | BSRD    | 275    | 0.13    |
|                     | NOTA    | 1151   | 0.56    |

#### Votes Percentage of Top Parties - 2017