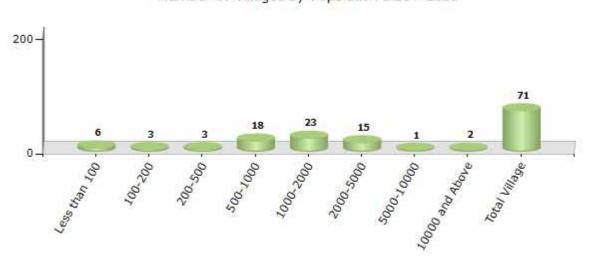

#### Number of Villages by Population Size - 2011

| Less<br>than<br>100 | 100-<br>200 | 200-<br>500 | 500-<br>1000 | 1000-<br>2000 | 2000-<br>5000 | 5000-<br>10000 | 10000<br>and<br>Above | Total<br>Village |
|---------------------|-------------|-------------|--------------|---------------|---------------|----------------|-----------------------|------------------|
| 6                   | 3           | 3           | 18           | 23            | 15            | 1              | 2                     | 71               |

Number of Villages by Population Size - 2011