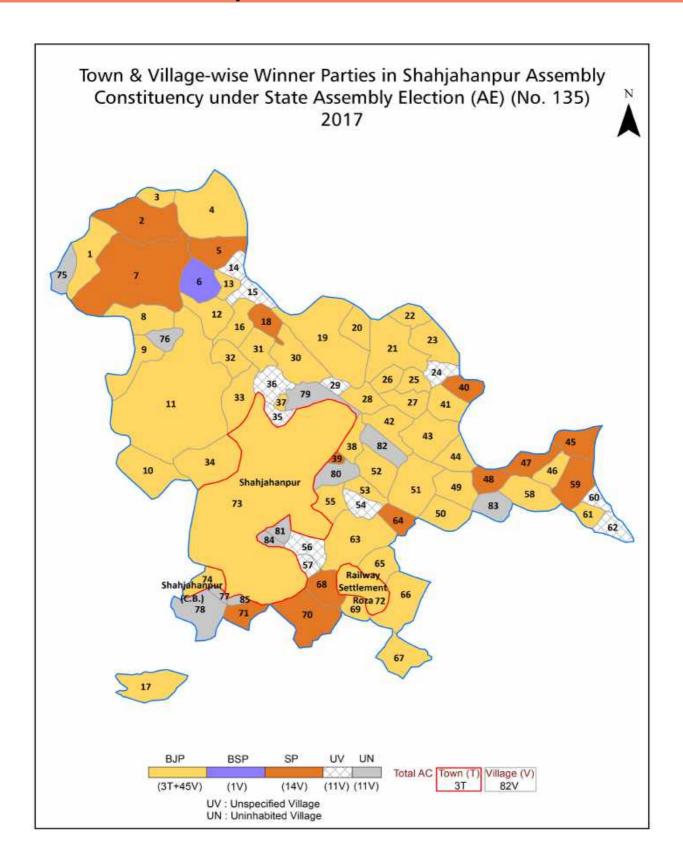

| 294-297  |  |  |  |  |
| 12  | Disclaimer                                                                                                                                                                                                                                                                                                                                                                                                                                              | 298      |  |  |  |  |

### **Location & Political Map**



#### **Administrative Setup**

#### List of Village Panchayat & Intermediate Panchayat (Block) Name - 2011

| Village Name           | Village Panchayat Name | Intermediate Panchayat<br>Name |
|------------------------|------------------------|--------------------------------|
| Aadampur               | Paina Bujurg           | Bhawal Khera                   |
| Ahmadpur Niwazpur      | Batilaya               | Bhawal Khera                   |
| Atsalia                | Hathora Bujurg         | Bhawal Khera                   |
| Bahadurpur Barha       | Satwan Khurd           | Bhawal Khera                   |
| Baleli                 | Maleli                 | Dadrol                         |
| Ballia                 | Ballia                 | Bhawal Khera                   |
| Baraban