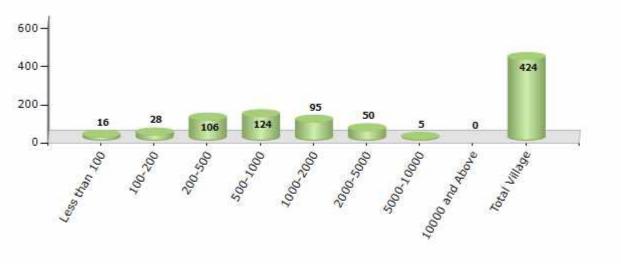

#### Number of Villages by Population Size - 2011

| Less<br>than<br>100 | 100-<br>200 | 200-<br>500 | 500-<br>1000 | 1000-<br>2000 | 2000-<br>5000 | 5000-<br>10000 | 10000<br>and<br>Above | Total<br>Village |
|---------------------|-------------|-------------|--------------|---------------|---------------|----------------|-----------------------|------------------|
| 16                  | 28          | 106         | 124          | 95            | 50            | 5              | 0                     | 424              |