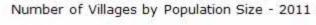

#### Number of Villages by Population Size - 2011

| Less<br>than<br>100 | 100-<br>200 | 200-<br>500 | 500-<br>1000 | 1000-<br>2000 | 2000-<br>5000 | 5000-<br>10000 | 10000<br>and<br>Above | Total<br>Village |
|---------------------|-------------|-------------|--------------|---------------|---------------|----------------|-----------------------|------------------|
| 16                  | 28          | 106         | 124          | 95            | 50            | 5              | 0                     | 424              |