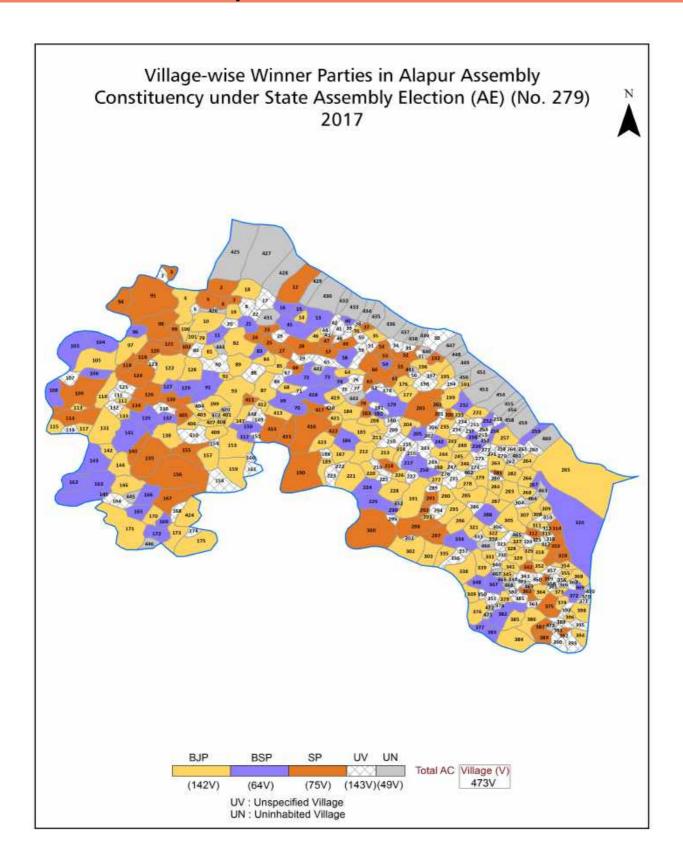

| 300-303  |
| 12  | Disclaimer                                                                                                                                                                                                                                                                                                                                                                                                                                                                               | 304      |

## **Location & Political Map**



#### **Administrative Setup**

#### List of Village Panchayat & Intermediate Panchayat (Block) Name - 2011

| Village Name         | Village Panchayat Name | Intermediate Panchayat<br>Name |
|----------------------|------------------------|--------------------------------|
| Aalapur              | Saidpur Rasidpur       | Ramnagar                       |
| Aannapur             | Allapur                | Ramnagar                       |
| Aarajee Sunderpur    | Hariharpur             | Jahangirganj                   |
| Aarivpur             | Arivpursari            | Ramnagar                       |
| Achhte               | Achhti                 | Ramnagar                       |
| Adampur              | Nasirpurchhitauna      | Jahangirganj                   |
| Addopur              | R