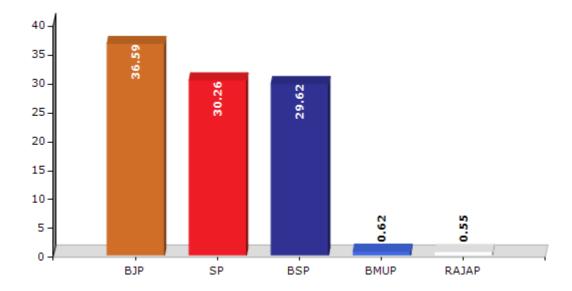

#### **Summary Result of Assembly Election - 2017**

| Candidate Name | Party | Votes | Votes % |
|----------------|-------|-------|---------|
| Aneeta         | ВЈР   | 72366 | 36.59   |
| Sangeeta       | SP    | 59853 | 30.26   |
| Tribhuwan Dutt | BSP   | 58591 | 29.62   |
| Rajmani        | BMUP  | 1219  | 0.62    |
| R C Gond       | RAJAP | 1087  | 0.55    |
| Sumpatti Devi  | IND   | 1061  | 0.54    |
| Asharam        | IND   | 579   | 0.29    |
| Ramesh Kumar   | UPRP  | 432   | 0.22    |
| Chhotelal      | PECP  | 340   | 0.17    |
| Rajkumar       | RMGP  | 325   | 0.16    |
|                | NOTA  | 1949  | 0.99    |

#### Votes Percentage of Top Parties - 2017