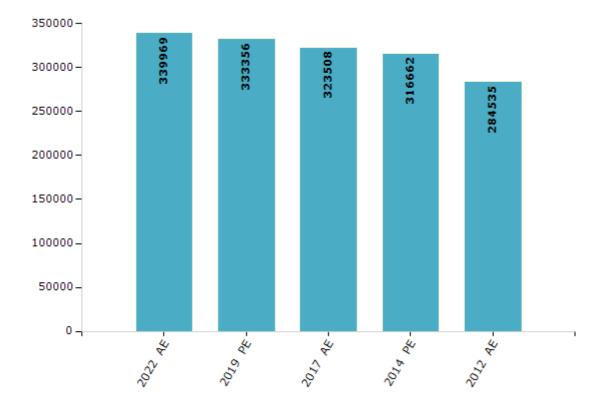

#### **Electors by Male & Female**

| Year    | Male   | Female | Others | Total  | Year    | Male | Female | Others | Total |
|---------|--------|--------|--------|--------|---------|------|--------|--------|-------|
| 2022 AE | 177759 | 162206 | 4      | 339969 | 1991 AE | -    | -      | -      | -     |
| 2019 PE | 177621 | 155721 | 14     | 333356 | 1989 AE | -    | -      | -      | -     |
| 2017 AE | 175500 | 147994 | 14     | 323508 | 1985 AE | -    | -      | -      | -     |
| 2014 PE | 172221 | 144427 | 14     | 316662 | 1980 AE | -    | -      | -      | -     |
| 2012 AE | 155220 | 129311 | 4      | 284535 | 1977 AE | -    | -      | -      | -     |
| 2009 PE | -      | -      | -      | -      | 1974 AE | -    | -      | -      | -     |
| 2007 AE | -      | -      | -      | -      | 1969 AE | -    | -      | -      | -     |
| 2004 PE | -      | -      | -      | -      | 1967 AE | -    | -      | -      | -     |
| 2002 AE | -      | -      | -      | -      | 1962 AE | -    | -      | -      | -     |
| 1999 PE | -      | -      | -      | -      | 1957 AE | -    | -      | -      | -     |
| 1996 AE | -      | -      | -      | -      | 1952 AE | -    | -      | -      | -     |
| 1993 AE | -      | -      | -      | -      |         |      |        |        |       |

#### Number of Electors

Note: AE: Assembly Election, PE: Assembly Segment of Parliamentary Election