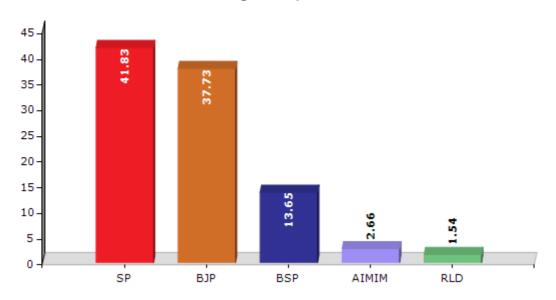

#### **Summary Result of Assembly Election - 2017**

| <b>Candidate Name</b>   | Party | Votes  | Votes % |
|-------------------------|-------|--------|---------|
| Mohammad Rizwan         | SP    | 110561 | 41.83   |
| Ramveer Singh           | ВЈР   | 99740  | 37.73   |
| Akbar Husain            | BSP   | 36071  | 13.65   |
| Israr Husain            | AIMIM | 7025   | 2.66    |
| Mohammad Nabi           | RLD   | 4078   | 1.54    |
| Mohd. Zaki              | IND   | 1578   | 0.6     |
| Pappu Singh             | IND   | 1342   | 0.51    |
| Ramjani                 | PECP  | 921    | 0.35    |
| Mohd. Rais              | IND   | 504    | 0.19    |
| Uvais                   | IND   | 457    | 0.17    |
| Fayyazul Husain         | ВВРР  | 278    | 0.11    |
| Santu Urf Santosh Kumar | BSRD  | 246    | 0.09    |
| Irfan Ali               | IND   | 191    | 0.07    |
| Rajendra                | JASD  | 168    | 0.06    |
|                         | NOTA  | 1170   | 0.44    |

#### Votes Percentage of Top Parties - 2017