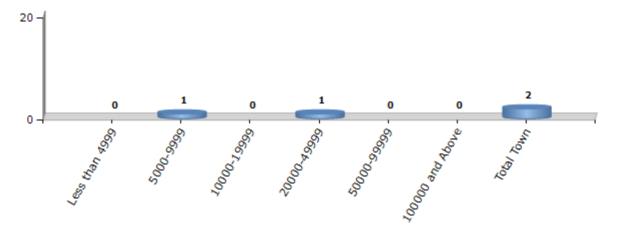

#### **Number of Towns by Population Size - 2011**

| Less than<br>4999 | 5000-9999 | 10000-<br>19999 | 20000-<br>49999 | 50000-<br>99999 | 100000 and<br>Above | Total<br>Town |
|-------------------|-----------|-----------------|-----------------|-----------------|---------------------|---------------|
| 0                 | 1         | 0               | 1               | 0               | 0                   | 2             |

Number of Towns by Population Size - 2011