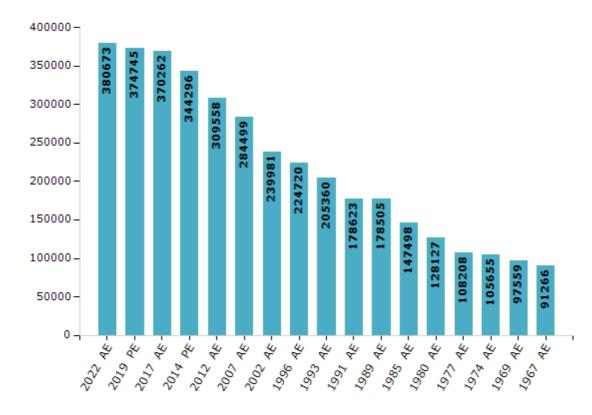

#### **Electors by Male & Female**

| Year    | Male   | Female | Others | Total  | Year    | Male  | Female | Others | Total  |
|---------|--------|--------|--------|--------|---------|-------|--------|--------|--------|
| 2022 AE | 204854 | 175804 | 15     | 380673 | 1991 AE | 98244 | 80379  | -      | 178623 |
| 2019 PE | 202817 | 171910 | 18     | 374745 | 1989 AE | 98179 | 80326  | -      | 178505 |
| 2017 AE | 201029 | 169212 | 21     | 370262 | 1985 AE | 79854 | 67644  | -      | 147498 |
| 2014 PE | 190191 | 154088 | 17     | 344296 | 1980 AE | 68777 | 59350  | -      | 128127 |
| 2012 AE | 173129 | 136416 | 13     | 309558 | 1977 AE | 59528 | 48680  | -      | 108208 |
| 2009 PE | -      | -      | -      | -      | 1974 AE | 60795 | 44860  | -      | 105655 |
| 2007 AE | 152697 | 131802 | -      | 284499 | 1969 AE | 58539 | 39020  | -      | 97559  |
| 2004 PE | -      | -      | -      | -      | 1967 AE | -     | -      | -      | 91266  |
| 2002 AE | 132102 | 107879 | -      | 239981 | 1962 AE | -     | -      | -      | -      |
| 1999 PE | -      | -      | -      | -      | 1957 AE | -     | -      | -      | -      |
| 1996 AE | 123490 | 101230 | -      | 224720 | 1952 AE | -     | -      | -      | -      |
| 1993 AE | 111676 | 93684  | -      | 205360 |         |       |        |        |        |

#### Number of Electors

 $\textbf{Note:} \ \mathsf{AE} : \mathsf{Assembly} \ \mathsf{Election}, \ \mathsf{PE} : \mathsf{Assembly} \ \mathsf{Segment} \ \mathsf{of} \ \mathsf{Parliamentary} \ \mathsf{Election}$ 