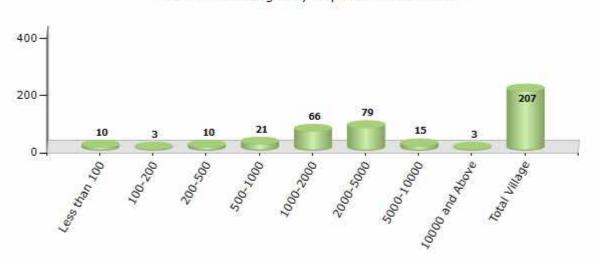

#### Number of Villages by Population Size - 2011

| Less<br>than<br>100 | 100-<br>200 | 200-<br>500 | 500-<br>1000 | 1000-<br>2000 | 2000-<br>5000 | 5000-<br>10000 | 10000<br>and<br>Above | Total<br>Village |
|---------------------|-------------|-------------|--------------|---------------|---------------|----------------|-----------------------|------------------|
| 10                  | 2           | 10          | 21           | 66            | 79            | 15             | 3                     | 207              |