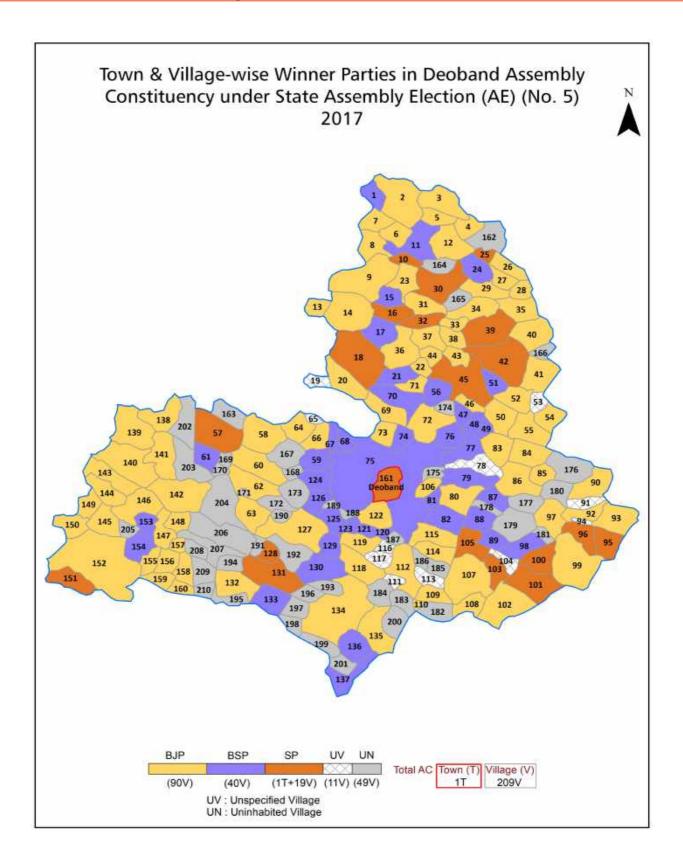

#### **Polling Station Level Election Results**

#### **Polling Station Level Election Results**

Polling Station-wise Votes Secured by Overall Top Five Parties in Deoband Assembly in Assembly Election (AE) under Saharanpur Parliamentary Constituency in Uttar Pradesh (2022)