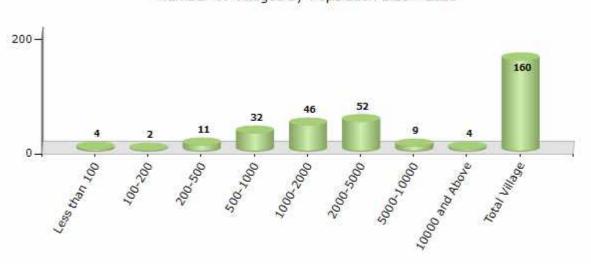

#### **Number of Villages by Population Size - 2011**

| Less<br>than<br>100 | 100-<br>200 | 200-<br>500 | 500-<br>1000 | 1000-<br>2000 | 2000-<br>5000 | 5000-<br>10000 | 10000<br>and<br>Above | Total<br>Village |
|---------------------|-------------|-------------|--------------|---------------|---------------|----------------|-----------------------|------------------|
| 4                   | 2           | 11          | 32           | 46            | 52            | 9              | 4                     | 160              |

Number of Villages by Population Size - 2011