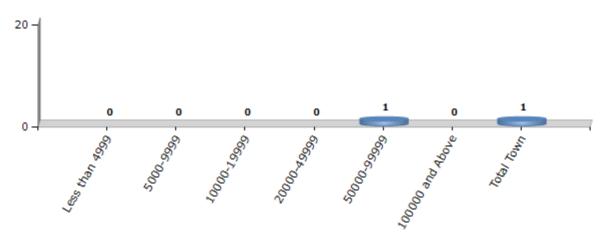

#### **Number of Towns by Population Size - 2011**

| Less than<br>4999 | 5000-9999 | 10000-<br>19999 | 20000-<br>49999 | 50000-<br>99999 | 100000 and<br>Above | Total<br>Town |
|-------------------|-----------|-----------------|-----------------|-----------------|---------------------|---------------|
| 0                 | 0         | 0               | 0               | 1               | 0                   | 1             |

Number of Towns by Population Size - 2011