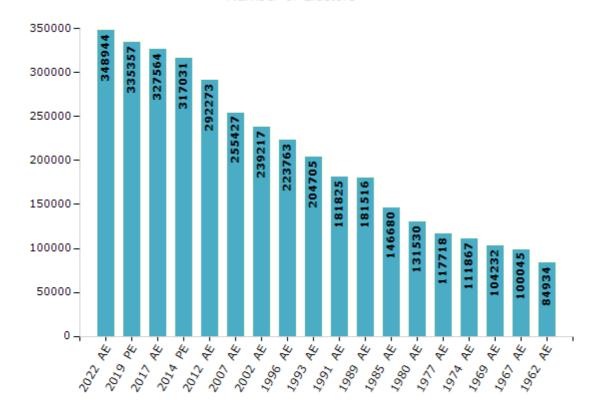

#### **Electors by Male & Female**

| Year    | Male   | Female | Others | Total  | Year    | Male   |  |
|---------|--------|--------|--------|--------|---------|--------|--|
| 2022 AE | 187003 | 161926 | 15     | 348944 | 1991 AE | 101626 |  |
| 2019 PE | 181330 | 154011 | 16     | 335357 | 1989 AE | 101466 |  |
| 2017 AE | 177796 | 149757 | 11     | 327564 | 1985 AE | 81273  |  |
| 2014 PE | 172492 | 144529 | 10     | 317031 | 1980 AE | 68370  |  |
| 2012 AE | 160300 | 131973 | 0      | 292273 | 1977 AE | 59081  |  |
| 2009 PE | -      | -      | -      | -      | 1974 AE | 59513  |  |
| 2007 AE | 138362 | 117065 | -      | 255427 | 1969 AE | 57342  |  |
| 2004 PE | -      | -      | -      | -      | 1967 AE | -      |  |
| 2002 AE | 130223 | 108994 | -      | 239217 | 1962 AE | -      |  |
| 1999 PE | -      | -      | -      | -      | 1957 AE | -      |  |
| 1996 AE | 124053 | 99710  | -      | 223763 | 1952 AE | -      |  |
| 1993 AE | 112664 | 92041  | -      | 204705 |         |        |  |

| Year    | Male   | Female | Others | Total  |
|---------|--------|--------|--------|--------|
| 1991 AE | 101626 | 80199  | -      | 181825 |
| 1989 AE | 101466 | 80050  | -      | 181516 |
| 1985 AE | 81273  | 65407  | -      | 146680 |
| 1980 AE | 68370  | 63160  | -      | 131530 |
| 1977 AE | 59081  | 58637  | -      | 117718 |
| 1974 AE | 59513  | 52354  | -      | 111867 |
| 1969 AE | 57342  | 46890  | -      | 104232 |
| 1967 AE | -      | -      | -      | 100045 |
| 1962 AE | -      | -      | -      | 84934  |
| 1957 AE | -      | -      | -      | -      |
| 1952 AE | -      | -      | -      | -      |
|         |        |        |        |        |

#### Number of Electors

 $\textbf{Note:} \ \mathsf{AE} : \mathsf{Assembly} \ \mathsf{Election}, \ \mathsf{PE} : \mathsf{Assembly} \ \mathsf{Segment} \ \mathsf{of} \ \mathsf{Parliamentary} \ \mathsf{Election}$ 