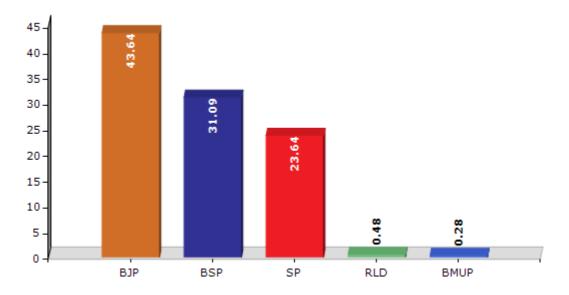

#### **Summary Result of Assembly Election - 2017**

| Candidate Name   | Party    | Votes  | Votes % |
|------------------|----------|--------|---------|
| Brijesh          | ВЈР      | 102244 | 43.64   |
| Majid Ali        | BSP      | 72844  | 31.09   |
| Mavia Ali        | SP       | 55385  | 23.64   |
| Bhupeshwar Tyagi | RLD      | 1132   | 0.48    |
| Dharmavir        | ВМИР     | 651    | 0.28    |
| Rakesh Verma     | BHATARSP | 598    | 0.26    |
| Umar Nawaz       | IND      | 415    | 0.18    |
| Zahir Fatma      | IND      | 239    | 0.1     |
|                  | NOTA     | 798    | 0.34    |

#### Votes Percentage of Top Parties - 2017