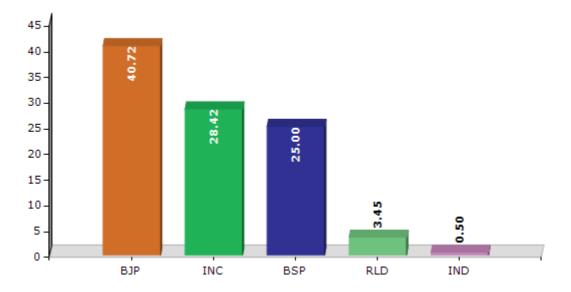

#### **Summary Result of Assembly Election - 2017**

| Candidate Name   | Party | Votes | Votes % |
|------------------|-------|-------|---------|
| Omkumar          | ВЈР   | 76644 | 40.72   |
| Munnalal Premi   | INC   | 53493 | 28.42   |
| Vivek Singh      | BSP   | 47059 | 25      |
| Chandrapal Singh | RLD   | 6486  | 3.45    |
| Nirmala Devi     | IND   | 935   | 0.5     |
| Naipal           | GKP   | 561   | 0.3     |
| Jitendra Singh   | IND   | 479   | 0.25    |
| Prem Singh       | IND   | 430   | 0.23    |
| Gajraj Singh     | IND   | 302   | 0.16    |
| Ranjeet Singh    | UPRP  | 294   | 0.16    |
| Sunita Singh     | BMF   | 251   | 0.13    |
|                  | NOTA  | 1273  | 0.68    |

#### Votes Percentage of Top Parties - 2017