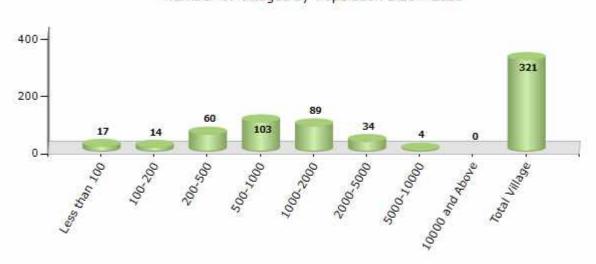

#### Number of Villages by Population Size - 2011

| Less<br>than<br>100 | 100-<br>200 | 200-<br>500 | 500-<br>1000 | 1000-<br>2000 | 2000-<br>5000 | 5000-<br>10000 | 10000<br>and<br>Above | Total<br>Village |
|---------------------|-------------|-------------|--------------|---------------|---------------|----------------|-----------------------|------------------|
| 17                  | 14          | 60          | 103          | 89            | 34            | 4              | 0                     | 321              |

Number of Villages by Population Size - 2011