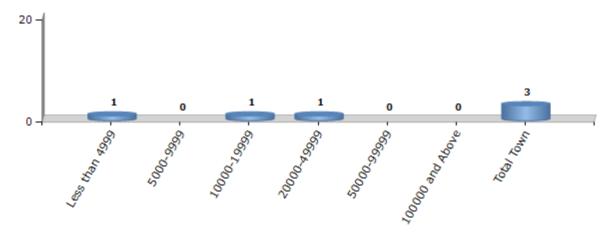

#### **Number of Towns by Population Size - 2011**

| Less than | 5000-9999 | 10000- | 20000- | 50000- | 100000 and | Total |
|-----------|-----------|--------|--------|--------|------------|-------|
| 4999      |           | 19999  | 49999  | 99999  | Above      | Town  |
| 1         | 0         | 1      | 1      | 0      | 0          | 3     |

Number of Towns by Population Size - 2011