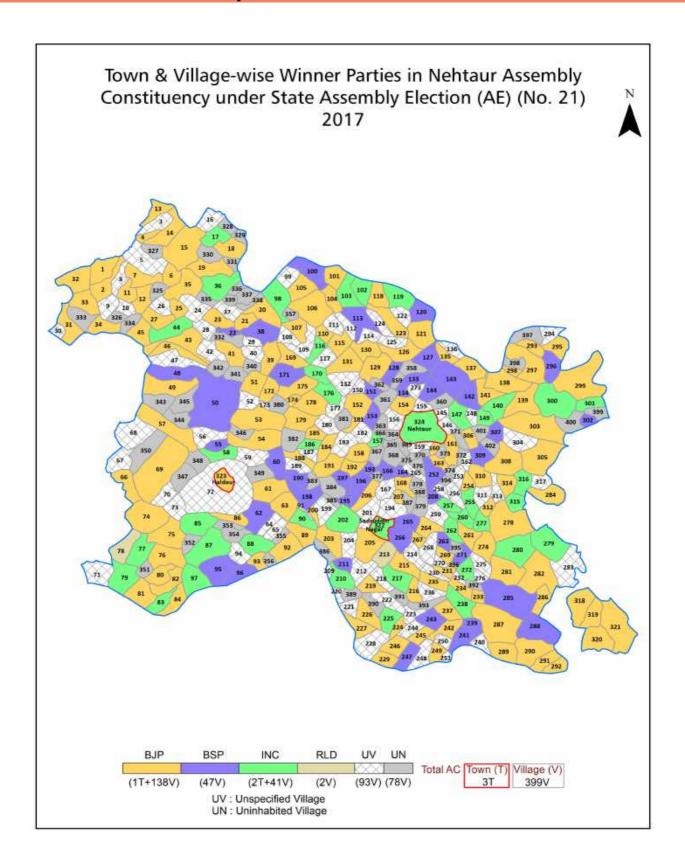

| 282-285  |  |  |  |
| 12  | Disclaimer                                                                                                                                                                                                                                                                                                                                                                                                                                              | 286      |  |  |  |

### **Location & Political Map**



#### **Administrative Setup**

#### List of Village Panchayat & Intermediate Panchayat (Block) Name - 2011

| Village Name                 | Village Panchayat Name | Intermediate Panchayat<br>Name |
|------------------------------|------------------------|--------------------------------|
| Aaku                         | Anku                   | Nehtaur                        |
| Abdul Kaliqpur Balram        | Sherpur Balla          | Nehtaur                        |
| Abdulpur Munna               | Abdu Gopalpur          | Haldaur                        |
| Ahamadpur Chandar Urf Gadana | Ahmadpur Chandru       | Haldaur                        |
| Akbarpur Devmal              | Akbarpur               | Nehtaur                        |
| Akbarpur Garab               | Akbarpur Gakh