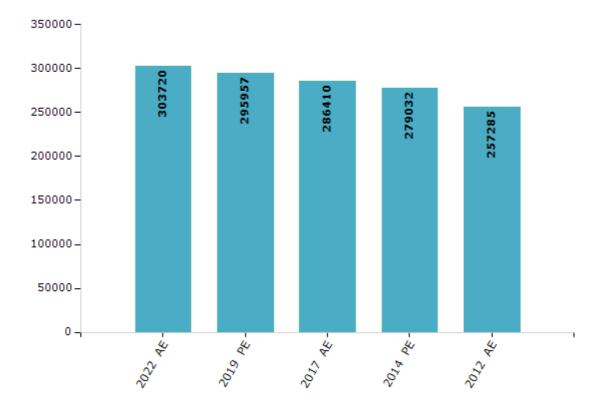

#### **Electors by Male & Female**

| Year    | Male   | Female | Others | Total  | Year    | Male | Female | Others | Total |
|---------|--------|--------|--------|--------|---------|------|--------|--------|-------|
| 2022 AE | 161170 | 142542 | 8      | 303720 | 1991 AE | -    | -      | -      | -     |
| 2019 PE | 157539 | 138414 | 4      | 295957 | 1989 AE | -    | -      | -      | -     |
| 2017 AE | 153050 | 133343 | 17     | 286410 | 1985 AE | -    | -      | -      | -     |
| 2014 PE | 148861 | 130145 | 26     | 279032 | 1980 AE | -    | -      | -      | -     |
| 2012 AE | 139697 | 117583 | 5      | 257285 | 1977 AE | -    | -      | -      | -     |
| 2009 PE | -      | -      | -      | -      | 1974 AE | -    | -      | -      | -     |
| 2007 AE | -      | -      | -      | -      | 1969 AE | -    | -      | -      | -     |
| 2004 PE | -      | -      | -      | -      | 1967 AE | -    | -      | -      | -     |
| 2002 AE | -      | -      | -      | -      | 1962 AE | -    | -      | -      | -     |
| 1999 PE | -      | -      | -      | -      | 1957 AE | -    | -      | -      | -     |
| 1996 AE | -      | -      | -      | -      | 1952 AE | -    | -      | -      | -     |
| 1993 AE | -      | -      | -      | -      |         |      |        |        |       |

#### Number of Electors

Note : AE : Assembly Election, PE : Assembly Segment of Parliamentary Election