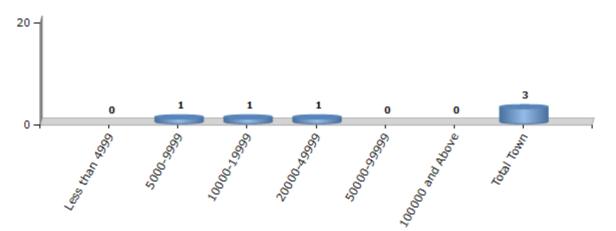

#### Number of Towns by Population Size - 2011

| Less than | 5000-9999 | 10000- | 20000- | 50000- | 100000 and | Total |
|-----------|-----------|--------|--------|--------|------------|-------|
| 4999      |           | 19999  | 49999  | 99999  | Above      | Town  |
| 0         | 1         | 1      | 1      | 0      | 0          | 3     |

Number of Towns by Population Size - 2011