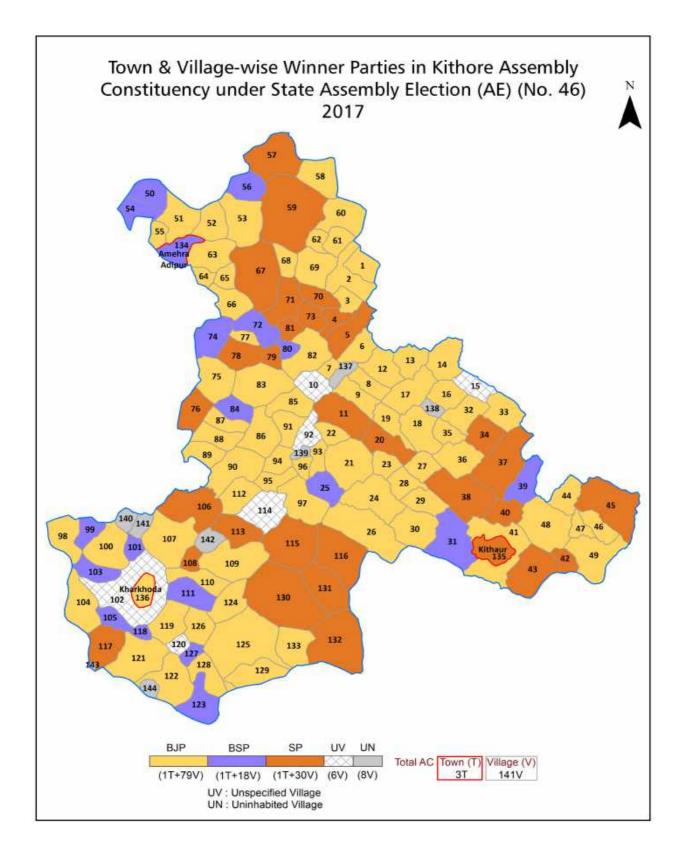

| 300-303  |
| 12  | Disclaimer                                                                                                                                                                                                                                                                                                                                                                                                                                                                                                   | 304      |

### Location & Political Map





#### **Administrative Setup**

#### List of Village Panchayat & Intermediate Panchayat (Block) Name - 2011

| Village Name             | Village Panchayat Name   | Intermediate Panchayat<br>Name |
|--------------------------|--------------------------|--------------------------------|
| Aad                      | Aad                      | Kharkhoda                      |
| Ajrara                   | Ajrara                   | Kharkhoda                      |
| Alampur Buzurg           | Alampur Buzurg           | Rajpura                        |
| Alipur Alampur           | Alipur Alampur           | Machra                         |
| Amarpur Mazra Khandawli  | Amarpur Mazra Khandawli  | Machra                         |
| Ameharasani              | Bhattipura               | Machra