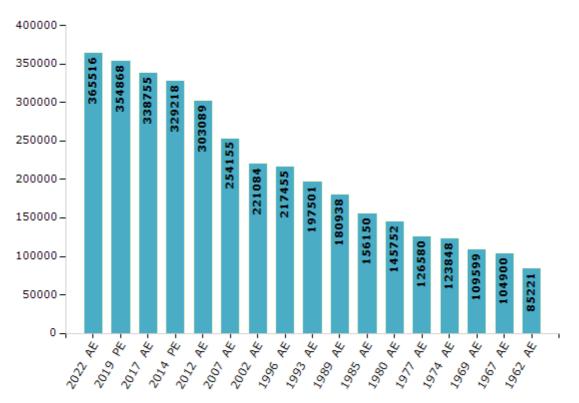

#### **Electors by Male & Female**

| Year    | Male   | Female | Others | Total  | Year    | Male   | Female | Others | Total  |
|---------|--------|--------|--------|--------|---------|--------|--------|--------|--------|
| 2022 AE | 200175 | 165318 | 23     | 365516 | 1991 AE | -      | -      | -      | -      |
| 2019 PE | 195687 | 159158 | 23     | 354868 | 1989 AE | 102742 | 78196  | -      | 180938 |
| 2017 AE | 188926 | 149805 | 24     | 338755 | 1985 AE | 89338  | 66812  | -      | 156150 |
| 2014 PE | 184042 | 145163 | 13     | 329218 | 1980 AE | 83759  | 61993  | -      | 145752 |
| 2012 AE | 169939 | 133139 | 11     | 303089 | 1977 AE | 71327  | 55253  | -      | 126580 |
| 2009 PE | -      | -      | -      | -      | 1974 AE | 69856  | 53992  | -      | 123848 |
| 2007 AE | 138605 | 115550 | -      | 254155 | 1969 AE | 60290  | 49309  | -      | 109599 |
| 2004 PE | -      | -      | -      | -      | 1967 AE | -      | -      | -      | 104900 |
| 2002 AE | 121612 | 99472  | -      | 221084 | 1962 AE | -      | -      | -      | 85221  |
| 1999 PE | -      | -      | -      | -      | 1957 AE | -      | -      | -      | -      |
| 1996 AE | 130478 | 86977  | -      | 217455 | 1952 AE | -      | -      | -      | -      |
| 1993 AE | 102386 | 95115  | -      | 197501 |         |        |        |        |        |

Note : AE : Assembly Election, PE : Assembly Segment of Parliamentary Election