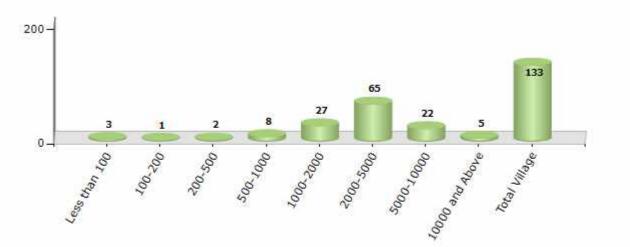

#### Number of Villages by Population Size - 2011

| Less<br>than<br>100 | 100-<br>200 | 200-<br>500 | 500-<br>1000 | 1000-<br>2000 | 2000-<br>5000 | 5000-<br>10000 | 10000<br>and<br>Above | Total<br>Village |
|---------------------|-------------|-------------|--------------|---------------|---------------|----------------|-----------------------|------------------|
| 3                   | 1           | 2           | 8            | 27            | 65            | 22             | 5                     | 133              |

Number of Villages by Population Size - 2011