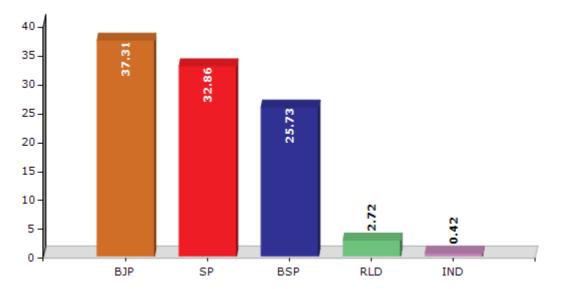

#### **Summary Result of Assembly Election - 2017**

| Candidate Name     | Party | Votes | Votes % |
|--------------------|-------|-------|---------|
| Satyavir Tyagi     | BJP   | 90622 | 37.31   |
| Shahid Manzoor     | SP    | 79800 | 32.86   |
| Gajraj Singh       | BSP   | 62503 | 25.73   |
| Matloob Gaur       | RLD   | 6598  | 2.72    |
| Amrish Kumar Tyagi | IND   | 1008  | 0.42    |
| Jan Mohammad       | IND   | 777   | 0.32    |
| Rahat Ali          | IND   | 347   | 0.14    |
|                    | ΝΟΤΑ  | 1224  | 0.5     |

Votes Percentage of Top Parties - 2017