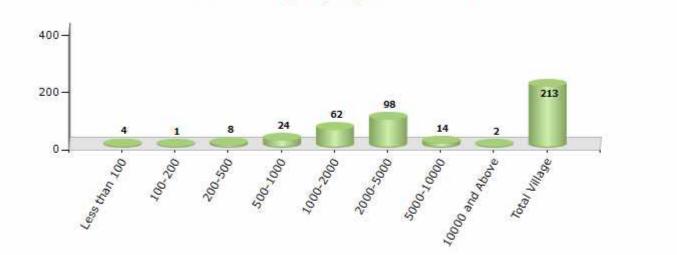

#### Number of Villages by Population Size - 2011

| Less<br>than<br>100 | 100-<br>200 | 200-<br>500 | 500-<br>1000 | 1000-<br>2000 | 2000-<br>5000 | 5000-<br>10000 | 10000<br>and<br>Above | Total<br>Village |
|---------------------|-------------|-------------|--------------|---------------|---------------|----------------|-----------------------|------------------|
| 4                   | 1           | 8           | 24           | 62            | 98            | 14             | 2                     | 213              |

Number of Villages by Population Size - 2011