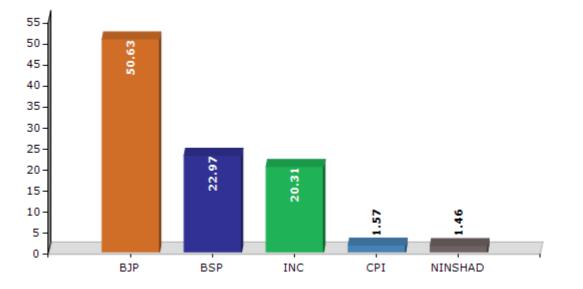

#### **Summary Result of Assembly Election - 2017**

| Candidate Name       | Party   | Votes  | Votes % |
|----------------------|---------|--------|---------|
| Jaimangal            | BJP     | 125154 | 50.63   |
| Nirmesh Mangal       | BSP     | 56793  | 22.97   |
| Alok Prasad          | INC     | 50217  | 20.31   |
| Ramkeval             | СРІ     | 3886   | 1.57    |
| Sant Kirpal          | NINSHAD | 3604   | 1.46    |
| Dr. Sunil Kumar      | IND     | 1536   | 0.62    |
| Ram Asish            | IND     | 1398   | 0.57    |
| Manoj Kumar Kannojia | BHAKALP | 1156   | 0.47    |
| Sadhu Sharan         | BMUP    | 899    | 0.36    |
|                      | NOTA    | 2573   | 1.04    |

Votes Percentage of Top Parties - 2017