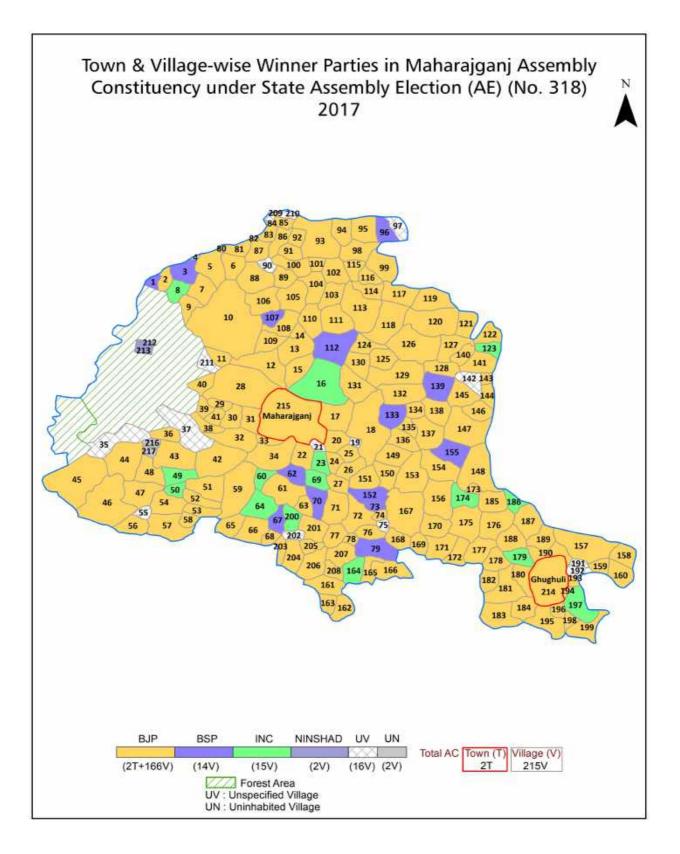

| 330-333  |
| 12  | Disclaimer                                                                                                                                                                                                                                                                                                                                                                                                                                                                                                   | 334      |

# **Location & Political Map**





## **Administrative Setup**

#### List of Village Panchayat & Intermediate Panchayat (Block) Name - 2011

| Village Name          | Village Panchayat Name  | Intermediate Panchayat<br>Name |
|-----------------------|-------------------------|--------------------------------|
| Адауа                 | Agaya                   | Mahrajganj                     |
| Ahamadpur             | Jangalpherchand Ali     | Mahrajganj                     |
| Ahirauli              | Arihauli                | Siswa                          |
| Ahirauli              | Ahirauli                | Ghughuli                       |
| Amorha                | Bhakhalia               | Ghughuli                       |
| Anarutia              | Anarutia                | Mahrajganj                     |
| Arajijag