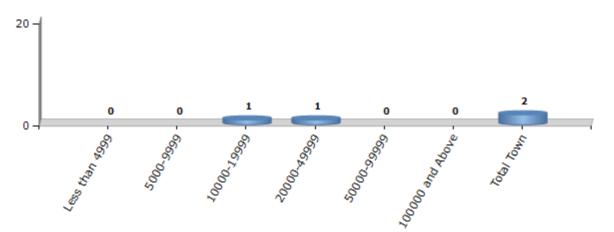

#### Number of Towns by Population Size - 2011

| Less than | 5000-9999 | 10000- | 20000- | 50000- | 100000 and | Total |
|-----------|-----------|--------|--------|--------|------------|-------|
| 4999      |           | 19999  | 49999  | 99999  | Above      | Town  |
| 0         | 0         | 1      | 1      | 0      | 0          | 2     |

Number of Towns by Population Size - 2011