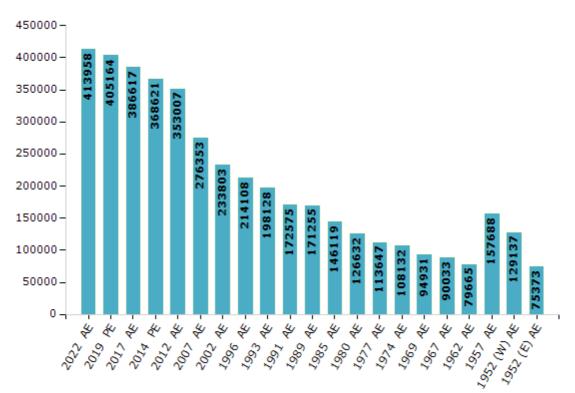

#### **Electoral Features**

#### **Electors by Male & Female**

| Year    | Male   | Female | Others | Total  | Year        | Male  | Female | Others | Total  |
|---------|--------|--------|--------|--------|-------------|-------|--------|--------|--------|
| 2022 AE | 217666 | 196268 | 24     | 413958 | 1991 AE     | 98532 | 74043  | -      | 172575 |
| 2019 PE | 215076 | 190058 | 30     | 405164 | 1989 AE     | 97658 | 73597  | -      | 171255 |
| 2017 AE | 206645 | 179948 | 24     | 386617 | 1985 AE     | 81386 | 64733  | -      | 146119 |
| 2014 PE | 197789 | 170809 | 23     | 368621 | 1980 AE     | 69660 | 56972  | -      | 126632 |
| 2012 AE | 190636 | 162371 | 0      | 353007 | 1977 AE     | 59699 | 53948  | -      | 113647 |
| 2009 PE | -      | -      | -      | -      | 1974 AE     | 56842 | 51290  | -      | 108132 |
| 2007 AE | 152009 | 124344 | -      | 276353 | 1969 AE     | 47979 | 46952  | -      | 94931  |
| 2004 PE | -      | -      | -      | -      | 1967 AE     | -     | -      | -      | 90033  |
| 2002 AE | 126487 | 107316 | -      | 233803 | 1962 AE     | -     | -      | -      | 79665  |
| 1999 PE | -      | -      | -      | -      | 1957 AE     | -     | -      | -      | 157688 |
| 1996 AE | 115922 | 98186  | -      | 214108 | 1952 (W) AE | -     | -      | -      | 129137 |
| 1993 AE | 107590 | 90538  | -      | 198128 | 1952 (E) AE | -     | -      | -      | 75373  |

Note : AE : Assembly Election, PE : Assembly Segment of Parliamentary Election, (W) : Maharajganj West, (E) : Maharajganj East Cum Salon