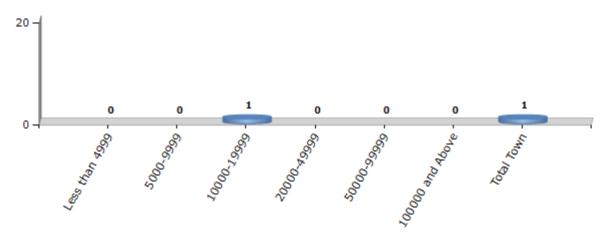

#### **Number of Towns by Population Size - 2011**

| Less than | 5000-9999 | 10000- | 20000- | 50000- | 100000 and | Total |
|-----------|-----------|--------|--------|--------|------------|-------|
| 4999      |           | 19999  | 49999  | 99999  | Above      | Town  |
| 0         | 0         | 1      | 0      | 0      | 0          | 1     |

Number of Towns by Population Size - 2011