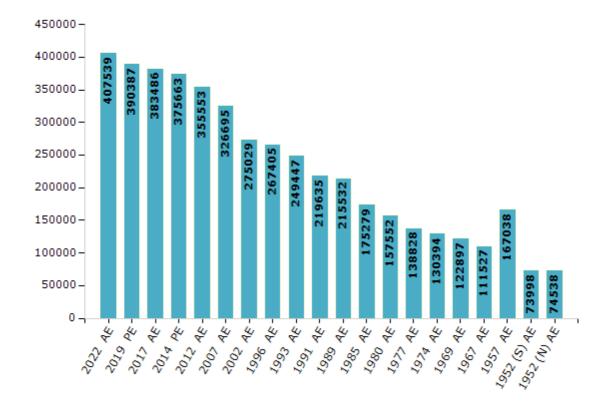

#### **Electors by Male & Female**

| Year    | Male   | Female | Others | Total  | Year    |
|---------|--------|--------|--------|--------|---------|
| 2022 AE | 215486 | 192034 | 19     | 407539 | 1991 A  |
| 2019 PE | 210534 | 179845 | 8      | 390387 | 1989 A  |
| 2017 AE | 208693 | 174788 | 5      | 383486 | 1985 A  |
| 2014 PE | 203425 | 172189 | 49     | 375663 | 1980 A  |
| 2012 AE | 191499 | 164015 | 39     | 355553 | 1977 A  |
| 2009 PE | -      | -      | -      | -      | 1974 A  |
| 2007 AE | 171149 | 155546 | -      | 326695 | 1969 A  |
| 2004 PE | -      | -      | -      | -      | 1967 A  |
| 2002 AE | 146319 | 128710 | -      | 275029 | 1962 A  |
| 1999 PE | -      | -      | -      | -      | 1957 A  |
| 1996 AE | 142179 | 125226 | -      | 267405 | 1952 (  |
| 1993 AE | 132834 | 116613 | -      | 249447 | 1952 (1 |

| Year        | Male   | Female | Others | Total  |
|-------------|--------|--------|--------|--------|
| 1991 AE     | 122144 | 97491  | -      | 219635 |
| 1989 AE     | 129310 | 86222  | -      | 215532 |
| 1985 AE     | 90679  | 84600  | -      | 175279 |
| 1980 AE     | 81360  | 76192  | -      | 157552 |
| 1977 AE     | 71247  | 67581  | -      | 138828 |
| 1974 AE     | 66831  | 63563  | -      | 130394 |
| 1969 AE     | 64165  | 58732  | -      | 122897 |
| 1967 AE     | -      | -      | -      | 111527 |
| 1962 AE     | -      | -      | -      | -      |
| 1957 AE     | -      | -      | -      | 167038 |
| 1952 (S) AE | -      | -      | -      | 73998  |
| 1952 (N) AE | -      | -      | -      | 74538  |

#### Number of Electors

Note: AE: Assembly Election, PE: Assembly Segment of Parliamentary Election, (S): Lalganj South, (N): Lalganj North