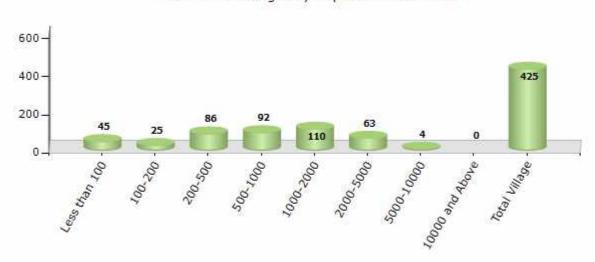

#### Number of Villages by Population Size - 2011

| Less<br>than<br>100 | 100-<br>200 | 200-<br>500 | 500-<br>1000 | 1000-<br>2000 | 2000-<br>5000 | 5000-<br>10000 | 10000<br>and<br>Above | Total<br>Village |
|---------------------|-------------|-------------|--------------|---------------|---------------|----------------|-----------------------|------------------|
| 45                  | 25          | 86          | 92           | 110           | 63            | 4              | 0                     | 425              |