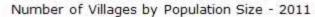

#### Number of Villages by Population Size - 2011

| Less<br>than<br>100 | 100-<br>200 | 200-<br>500 | 500-<br>1000 | 1000-<br>2000 | 2000-<br>5000 | 5000-<br>10000 | 10000<br>and<br>Above | Total<br>Village |
|---------------------|-------------|-------------|--------------|---------------|---------------|----------------|-----------------------|------------------|
| 45                  | 25          | 86          | 92           | 110           | 63            | 4              | 0                     | 425              |