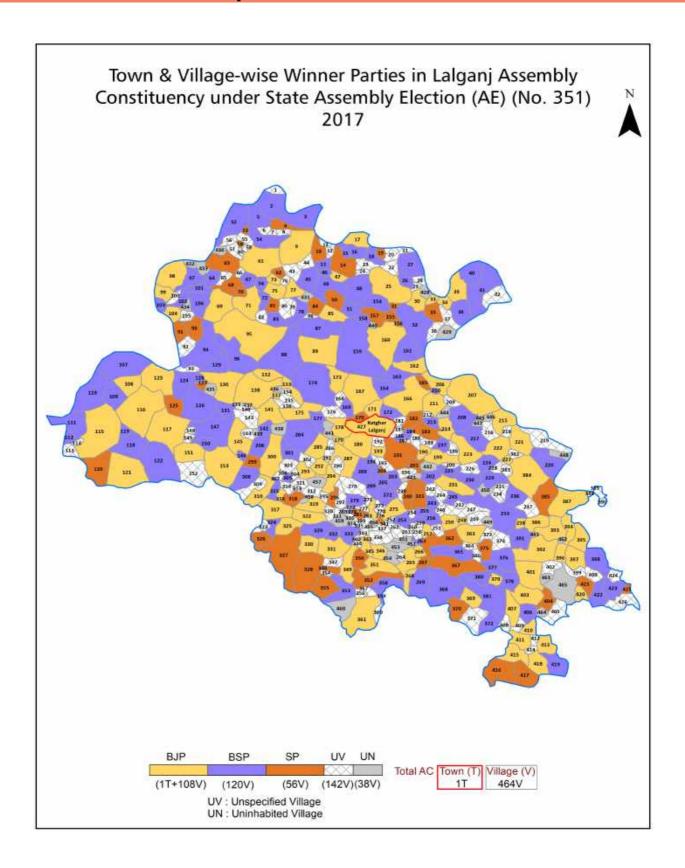

## Contents

| No. | Particulars                                                                                                                                                                                                                                           | Page No. |
|-----|-------------------------------------------------------------------------------------------------------------------------------------------------------------------------------------------------------------------------------------------------------|----------|
|     | Introduction                                                                                                                                                                                                                                          |          |
| 1   | Assembly Constituency - (Vidhan Sabha) at a Glance   Features of Assembly as per Delimitation Commission of India (2008)                                                                                                                              | 1-2      |
|     | Location and Political Maps                                                                                                                                                                                                                           |          |
| 2   | Location Map   Boundaries of Assembly Constituency - (Vidhan Sabha) in District   Boundaries of Assembly Constituency under Parliamentary Constituency - (Lok Sabha)   Town & Village-wise Winner Parties-2024, 2022, 2019, 2017, 2014, 2012 and 2009 | 3-11     |
|     | Administrative Setup (2011)                                                                                                                                                                                                                           |          |
| 3   | District   Sub-district   Towns   Villages   Inhabited Villages   Uninhabited Villages   Village Panchayat   Intermediate Panchayat                                                                                                                   | 12-33    |
|     | Demographics (2011)                                                                                                                                                                                                                                   |          |
| 4   | Population   Households   Rural/Urban Population   Towns and Villages by Population Size   Sex Ratio (Total & 0-6 Years)   Religious Population   Social Population   Literacy Rate                                                                   | 34-35    |
|     | Electoral Features                                                                                                                                                                                                                                    |          |
| 5   | Important Dates of Last Elections Held   Electors by Gender   Service Electors                                                                                                                                                                        | 36-41    |
|     | Voters   Voters Turnout   Polling Stations & Average Number of Electors per<br>Polling Station   Electors by Age Group   Present Elected Representatives                                                                                              |          |
|     | Historical Summary Election Results                                                                                                                                                                                                                   |          |
|     | Vote Share of Major Parties   Winning Margin (Number & Percentage)                                                                                                                                                                                    |          |
| 6   | Polarity of Parties   Summary Result of Assembly Segment of Parliamentary Election 2024, 2019, 2014, 2009, 2004 and 1999   Summary Result of                                                                                                          | 42-68    |
|     | Assembly Elections 2022, 2017, 2012, 2007, 2002, 1996, 1993, 1991,                                                                                                                                                                                    |          |
|     | 1989, 1985, 1980, 1977, 1974, 1969, 1967, 1957 and 1952 <b>Polling Station Level Election Results</b>                                                                                                                                                 |          |
|     | Name and Number of Polling Station 2024, 2022, 2019, 2017, 2014, 2012                                                                                                                                                                                 |          |
| 7   | and 2009   Polling Station-wise Electors, Voters & Voters Turnout 2024, 2022,                                                                                                                                                                         | 69-312   |
|     | 2019, 2017, 2014, 2012 and 2009   Polling Station wise Elections Results 2024, 2022, 2019, 2017, 2014, 2012 and 2009                                                                                                                                  |          |
| 8   | Panchayat and Local Bodies Election Results                                                                                                                                                                                                           | 313-333  |
| 0   | Panchayat Result 2015   Urban Local Bodies Result 2012                                                                                                                                                                                                | 313-333  |
| •   | Share of Assembly Constituency                                                                                                                                                                                                                        | 224      |
| 9   | Share of Assembly Constituency - (Vidhan Sabha) in State, District and Parliamentary Constituency - (Lok Sabha)                                                                                                                                       | 334      |
|     | Socio-Economic Amenities (2011)                                                                                                                                                                                                                       |          |
|     | Access to Administrative Units   Agricultural, Manufacturing and Industrial Commodities   Demographic Indicators   Education   Health & Manpower                                                                                                      |          |
| 10  | Drinking Water Supply   Sanitation   Entertainment and Recreations                                                                                                                                                                                    | 336-350  |
|     | Infrastructure   Power   Food Allocation Distribution and Marketing of Agriculture Commodities Infrastructure   Transport and Road Infrastructure                                                                                                     |          |
|     | Communication   Banking and Financial Services   Land Use   Irrigation                                                                                                                                                                                |          |
| 4.4 | Source                                                                                                                                                                                                                                                | 254 254  |
| 11  | Abbreviation & Sources                                                                                                                                                                                                                                | 351-354  |
| 12  | Disclaimer                                                                                                                                                                                                                                            | 355      |

### **Location & Political Map**