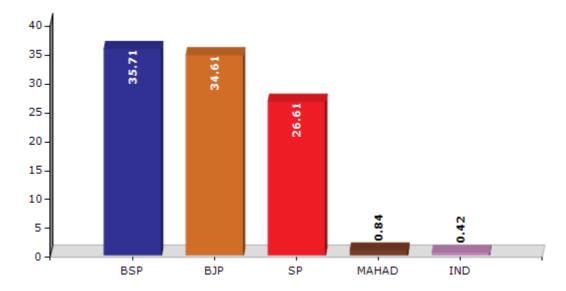

#### **Summary Result of Assembly Election - 2017**

| Candidate Name      | Party | Votes | Votes % |
|---------------------|-------|-------|---------|
| Azad Ari Mardan     | BSP   | 72715 | 35.71   |
| Daroga Prasad Saroj | ВЈР   | 70488 | 34.61   |
| Bechai Saroj        | SP    | 54196 | 26.61   |
| Uma Shankar Sonkar  | MAHAD | 1708  | 0.84    |
| Ram Chandar         | IND   | 864   | 0.42    |
| Sandeep             | MHD   | 573   | 0.28    |
| Sunita Bharti       | BMUP  | 530   | 0.26    |
| Mantraj             | NADEF | 449   | 0.22    |
|                     | NOTA  | 2123  | 1.04    |

#### Votes Percentage of Top Parties - 2017