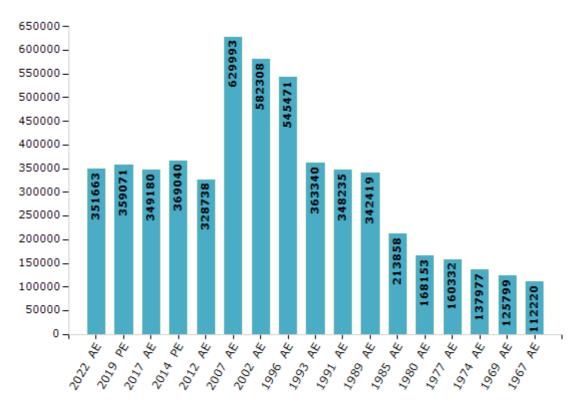

#### **Electors by Male & Female**

| Year    | Male   | Female | Others | Total  | Year    | Male   | Female | Others | Total  |
|---------|--------|--------|--------|--------|---------|--------|--------|--------|--------|
| 2022 AE | 191364 | 160275 | 24     | 351663 | 1991 AE | 192309 | 155926 | -      | 348235 |
| 2019 PE | 196298 | 162749 | 24     | 359071 | 1989 AE | 188885 | 153534 | -      | 342419 |
| 2017 AE | 191822 | 157332 | 26     | 349180 | 1985 AE | 117735 | 96123  | -      | 213858 |
| 2014 PE | 205070 | 163949 | 21     | 369040 | 1980 AE | 101076 | 67077  | -      | 168153 |
| 2012 AE | 183848 | 144876 | 14     | 328738 | 1977 AE | 96405  | 63927  | -      | 160332 |
| 2009 PE | -      | -      | -      | -      | 1974 AE | 79532  | 58445  | -      | 137977 |
| 2007 AE | 347544 | 282449 | -      | 629993 | 1969 AE | 69197  | 56602  | -      | 125799 |
| 2004 PE | -      | -      | -      | -      | 1967 AE | -      | -      | -      | 112220 |
| 2002 AE | 325714 | 256594 | -      | 582308 | 1962 AE | -      | -      | -      | -      |
| 1999 PE | -      | -      | -      | -      | 1957 AE | -      | -      | -      | -      |
| 1996 AE | 327299 | 218172 | -      | 545471 | 1952 AE | -      | -      | -      | -      |
| 1993 AE | 199837 | 163503 | -      | 363340 |         |        |        |        |        |

Number of Electors

 $\textbf{Note:} \mathsf{AE}: \mathsf{Assembly \ Election, \ PE}: \mathsf{Assembly \ Segment \ of \ Parliamentary \ Election}$ 