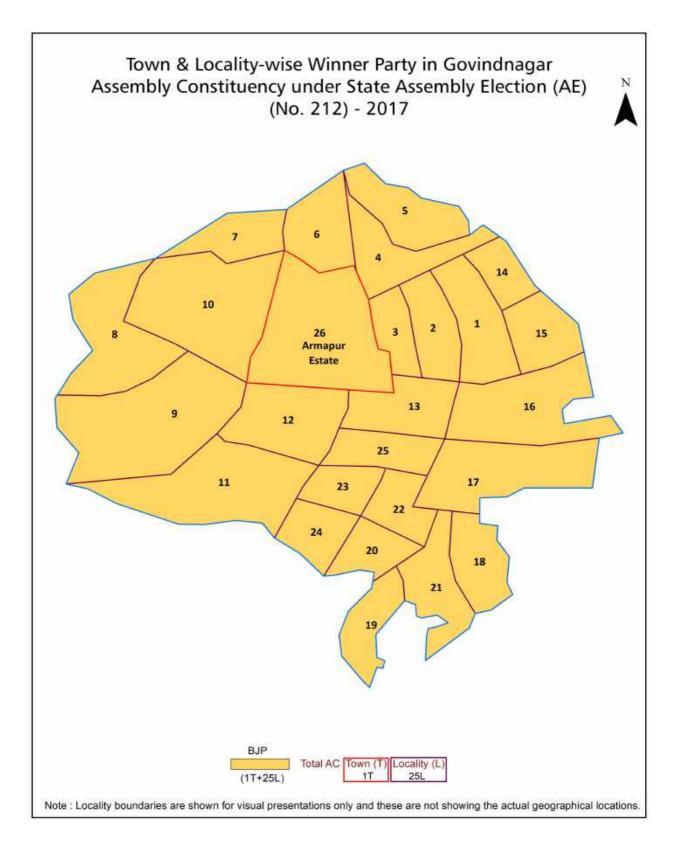

| 254-257  |
| 11  | Disclaimer                                                                                                                                                                                                                                                                                                                                                                                 | 258      |

## Location & Political Map





#### **Electoral Features**

#### **Electors by Male & Female**

| Year    | Male   | Female | Others | Total  | Year    | Male   | Female | Others | Total  |
|---------|--------|--------|--------|--------|---------|--------|--------|--------|--------|
| 2022 AE | 191364 | 160275 | 24     | 351663 | 1991 AE | 192309 | 155926 | -      | 348235 |
| 2019 PE | 196298 | 162749 | 24     | 359071 | 1989 AE | 188885 | 153534 | -      | 342419 |
| 2017 AE | 191822 | 157332 | 26     | 349180 | 1985 AE | 117735 | 96123  | -      | 213858 |
| 2014 PE | 205070 | 163949 | 21     | 369040 | 1980 AE | 101076 | 67077  | -      | 168153 |
| 2012 AE | 183848 | 144876 | 14     | 328738 | 1977 AE | 96405  | 63927  | -      | 160332 |
| 2009 PE | -      | -      | -      | -      | 1974 AE | 79532  | 58445