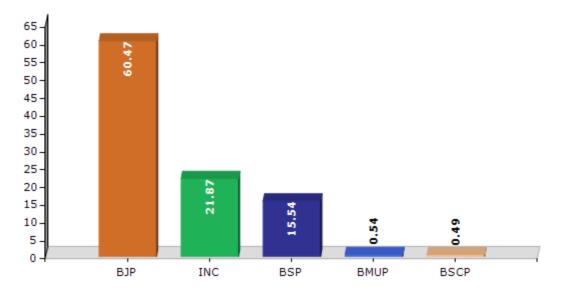

#### Summary Result of Assembly Election - 2017

| Candidate Name          | Party | Votes  | Votes % |
|-------------------------|-------|--------|---------|
| Satya Dev Pachauri      | BJP   | 112029 | 60.47   |
| Ambuj Shikla            | INC   | 40520  | 21.87   |
| Nirmal Tiwari           | BSP   | 28795  | 15.54   |
| Virendra Kumar Sarvaria | BMUP  | 998    | 0.54    |
| Shail Mishra            | BSCP  | 900    | 0.49    |
| Raju Pal                | RLD   | 769    | 0.42    |
|                         | ΝΟΤΑ  | 1247   | 0.67    |

#### Votes Percentage of Top Parties - 2017