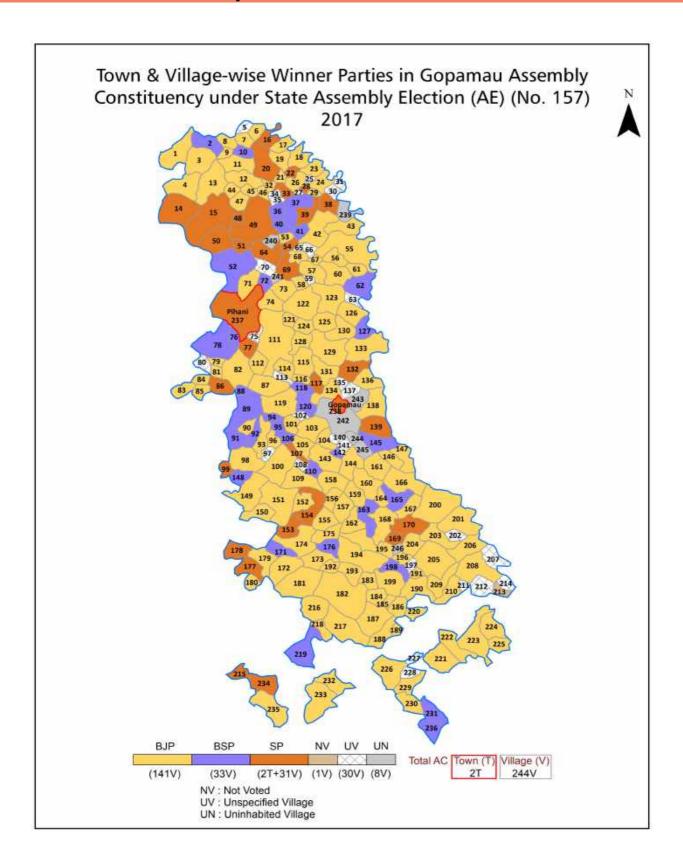

#### **Polling Station Level Election Results**

Polling Station-wise Votes Secured by Overall Top Five Parties in Gopamau Assembly in Assembly Election (AE) under Hardoi Parliamentary Constituency in Uttar Pradesh (2022)