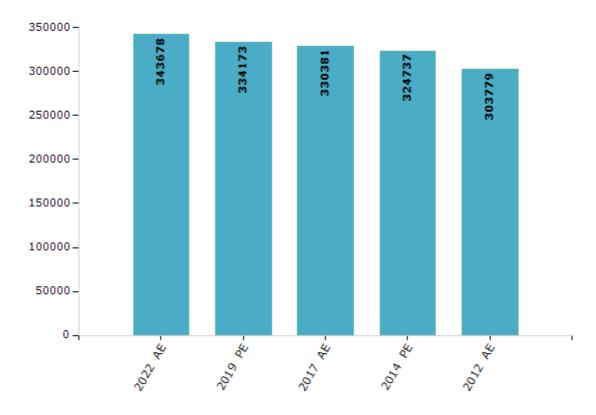

#### **Electors by Male & Female**

| Year    | Male   | Female | Others | Total  | Year    | Male | Female | Others | Total |
|---------|--------|--------|--------|--------|---------|------|--------|--------|-------|
| 2022 AE | 185262 | 158396 | 20     | 343678 | 1991 AE | -    | -      | -      | -     |
| 2019 PE | 181692 | 152469 | 12     | 334173 | 1989 AE | -    | -      | -      | -     |
| 2017 AE | 180055 | 150314 | 12     | 330381 | 1985 AE | -    | -      | -      | -     |
| 2014 PE | 177228 | 147497 | 12     | 324737 | 1980 AE | -    | -      | -      | -     |
| 2012 AE | 168075 | 135692 | 12     | 303779 | 1977 AE | -    | -      | -      | -     |
| 2009 PE | -      | -      | -      | -      | 1974 AE | -    | -      | -      | -     |
| 2007 AE | -      | -      | -      | -      | 1969 AE | -    | -      | -      | -     |
| 2004 PE | -      | -      | -      | -      | 1967 AE | -    | -      | -      | -     |
| 2002 AE | -      | -      | -      | -      | 1962 AE | -    | -      | -      | -     |
| 1999 PE | -      | -      | -      | -      | 1957 AE | -    | -      | -      | -     |
| 1996 AE | -      | -      | -      | -      | 1952 AE | -    | -      | -      | -     |
| 1993 AE | -      | -      | -      | -      |         |      |        |        |       |

#### Number of Electors

Note: AE: Assembly Election, PE: Assembly Segment of Parliamentary Election