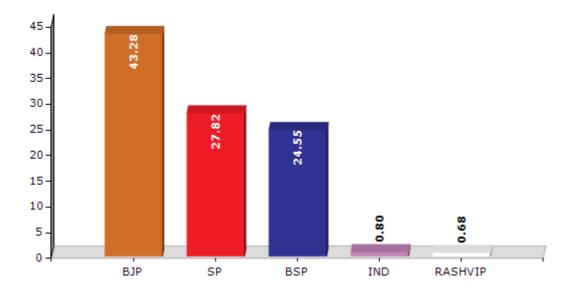

#### **Summary Result of Assembly Election - 2017**

| <b>Candidate Name</b> | Party   | Votes | Votes % |
|-----------------------|---------|-------|---------|
| Shyam Prakash         | ВЈР     | 87871 | 43.28   |
| Rajeshwari            | SP      | 56493 | 27.82   |
| Meena Kumari          | BSP     | 49847 | 24.55   |
| Mevaram Verma         | IND     | 1632  | 0.8     |
| Munshi Lal            | RASHVIP | 1386  | 0.68    |
| Tarun Pratap          | IND     | 1346  | 0.66    |
| Shiv Kumar            | IND     | 767   | 0.38    |
| Raj Bahadur           | BMUP    | 534   | 0.26    |
| Chakrapal             | IND     | 487   | 0.24    |
| Ram Lakhan            | BSRD    | 417   | 0.21    |
|                       | NOTA    | 2252  | 1.11    |

#### Votes Percentage of Top Parties - 2017