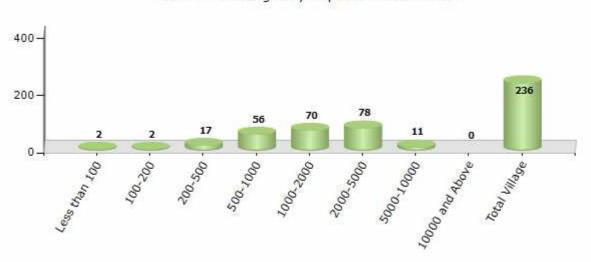

#### **Number of Villages by Population Size - 2011**

| Less<br>than<br>100 | 100-<br>200 | 200-<br>500 | 500-<br>1000 | 1000-<br>2000 | 2000-<br>5000 | 5000-<br>10000 | 10000<br>and<br>Above | Total<br>Village |
|---------------------|-------------|-------------|--------------|---------------|---------------|----------------|-----------------------|------------------|
| 2                   | 2           | 17          | 56           | 70            | 78            | 11             | 0                     | 236              |