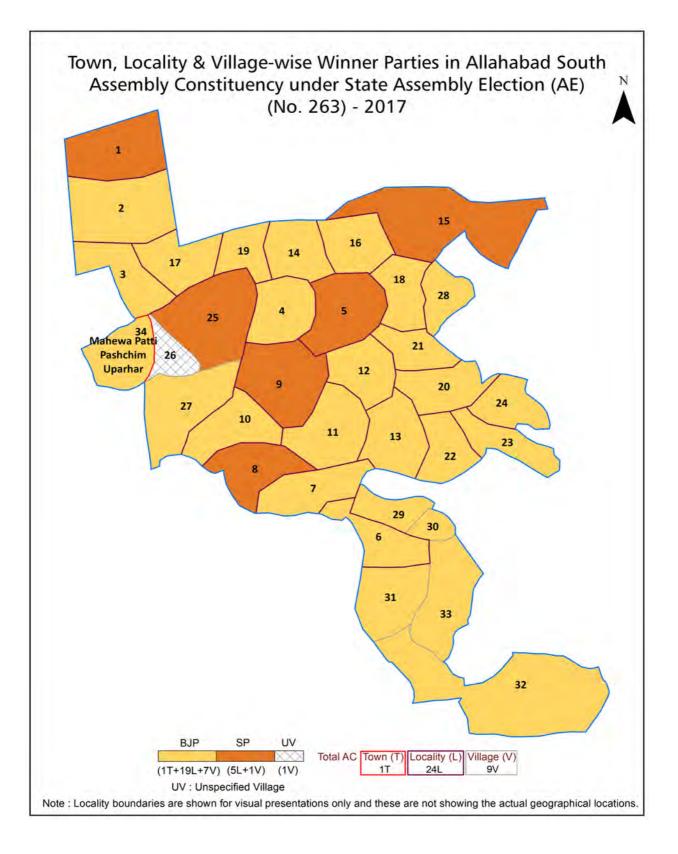

| 282-285  |
| 12  | Disclaimer                                                                                                                                                                                                                                                                                                                                                                                                                                                                                                   | 286      |

## Uttar Pradesh Assembly Factbook™

## **Location & Political Map**





## **Administrative Setup**

## List of Village Panchayat & Intermediate Panchayat (Block) Name - 2011

| Village Name               | Village Panchayat Name | Intermediate Panchayat<br>Name |
|----------------------------|------------------------|--------------------------------|
| Chak Daud Nagar            | Chak Daudnagar         | Chaka                          |
| Chak Gulam Mohmmad         | Naini Ta. Naini Dadri  | Chaka                          |
| Chak Hiranand              | Arail                  | Chaka                          |
| Chak Nauniya               | Chakab Pura Alimabad   | Chaka                          |
| Dandi                      | Dadi                   | Chaka                          |
| Kajipur                    | Kajipura               | Chaka