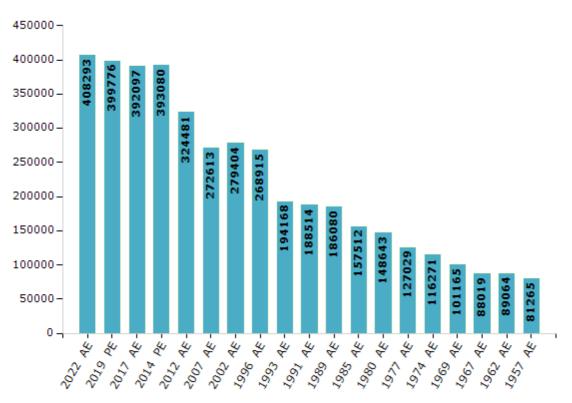

#### **Electors by Male & Female**

| Year    | Male   | Female | Others | Total  | Year    | Male   | Female | Others | Total  |
|---------|--------|--------|--------|--------|---------|--------|--------|--------|--------|
| 2022 AE | 222736 | 185420 | 137    | 408293 | 1991 AE | 104151 | 84363  | -      | 188514 |
| 2019 PE | 218752 | 180909 | 115    | 399776 | 1989 AE | 102277 | 83803  | -      | 186080 |
| 2017 AE | 215214 | 176778 | 105    | 392097 | 1985 AE | 86632  | 70880  | -      | 157512 |
| 2014 PE | 216906 | 176073 | 101    | 393080 | 1980 AE | 81758  | 66885  | -      | 148643 |
| 2012 AE | 180574 | 143892 | 15     | 324481 | 1977 AE | 69919  | 57110  | -      | 127029 |
| 2009 PE | -      | -      | -      | -      | 1974 AE | 65145  | 51126  | -      | 116271 |
| 2007 AE | 151985 | 120628 | -      | 272613 | 1969 AE | 55694  | 45471  | -      | 101165 |
| 2004 PE | -      | -      | -      | -      | 1967 AE | -      | -      | -      | 88019  |
| 2002 AE | 158631 | 120773 | -      | 279404 | 1962 AE | -      | -      | -      | 89064  |
| 1999 PE | -      | -      | -      | -      | 1957 AE | -      | -      | -      | 81265  |
| 1996 AE | 147905 | 121010 | -      | 268915 | 1952 AE | -      | -      | -      | -      |
| 1993 AE | 104800 | 89368  | -      | 194168 |         |        |        |        |        |

#### $\textbf{Note:} \mathsf{AE}: \mathsf{Assembly \ Election, \ PE}: \mathsf{Assembly \ Segment \ of \ Parliamentary \ Election}$