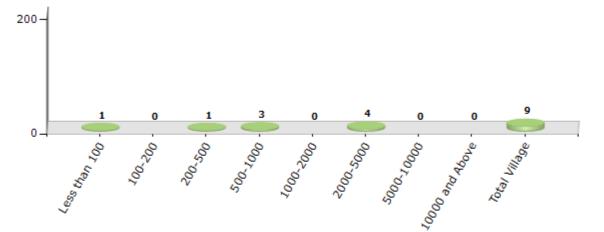

#### Number of Villages by Population Size - 2011

| Less<br>than<br>100 | 100-<br>200 | 200-<br>500 | 500-<br>1000 | 1000-<br>2000 | 2000-<br>5000 | 5000-<br>10000 | 10000<br>and<br>Above | Total<br>Village |
|---------------------|-------------|-------------|--------------|---------------|---------------|----------------|-----------------------|------------------|
| 1                   | 0           | 1           | 3            | 0             | 4             | 0              | 0                     | 9                |

Number of Villages by Population Size - 2011