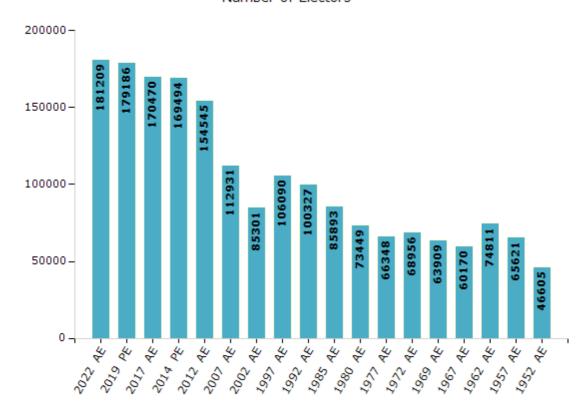

#### **Electors by Male & Female**

| Year    | Male  | Female | Others | Total  |
|---------|-------|--------|--------|--------|
| 2022 AE | 96632 | 84577  | 0      | 181209 |
| 2019 PE | 95411 | 83775  | 0      | 179186 |
| 2017 AE | 90883 | 79586  | 1      | 170470 |
| 2014 PE | 87984 | 81509  | 1      | 169494 |
| 2012 AE | 80089 | 74456  | 0      | 154545 |
| 2009 PE | -     | -      | -      | -      |
| 2007 AE | 56872 | 56059  | -      | 112931 |
| 2004 PE | -     | -      | -      | -      |
| 2002 AE | 43940 | 41361  | -      | 85301  |
| 1999 PE | -     | -      | -      | -      |
| 1997 AE | 54691 | 51399  | -      | 106090 |

| Year    | Male  | Female | Others | Total  |
|---------|-------|--------|--------|--------|
| 1992 AE | 51883 | 48444  | -      | 100327 |
| 1985 AE | 44562 | 41331  | -      | 85893  |
| 1980 AE | 37121 | 36328  | -      | 73449  |
| 1977 AE | 33567 | 32781  | -      | 66348  |
| 1972 AE | 36282 | 32674  | -      | 68956  |
| 1969 AE | 33297 | 30612  | -      | 63909  |
| 1967 AE | -     | -      | -      | 60170  |
| 1962 AE | -     | -      | -      | 74811  |
| 1957 AE | -     | -      | -      | 65621  |
| 1952 AE | -     | -      | -      | 46605  |
|         |       |        |        |        |

#### Number of Electors

**Note :** AE : Assembly Election, PE : Assembly Segment of Parliamentary Election