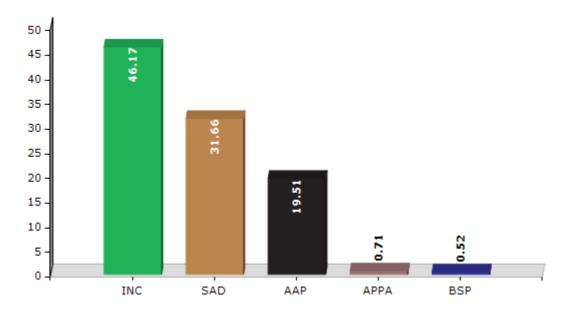

#### **Summary Result of Assembly Election - 2017**

| Candidate Name  | Party | Votes | Votes % |
|-----------------|-------|-------|---------|
| Balwinder Singh | INC   | 57489 | 46.17   |
| Manjit Singh    | SAD   | 39424 | 31.66   |
| Amarpal Singh   | AAP   | 24294 | 19.51   |
| Om Parkash      | APPA  | 889   | 0.71    |
| Gurmeet Singh   | BSP   | 653   | 0.52    |
| Sarabjit Singh  | IND   | 560   | 0.45    |
| Sikander Singh  | IND   | 388   | 0.31    |
|                 | NOTA  | 827   | 0.66    |

#### Votes Percentage of Top Parties - 2017