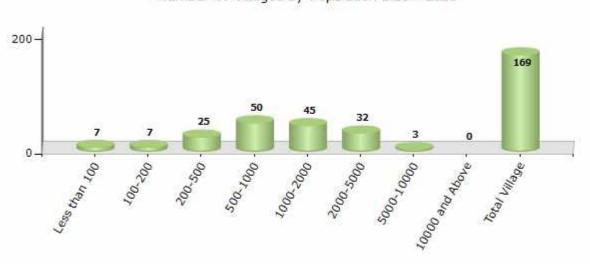

#### Number of Villages by Population Size - 2011

| Less<br>than<br>100 | 100-<br>200 | 200-<br>500 | 500-<br>1000 | 1000-<br>2000 | 2000-<br>5000 | 5000-<br>10000 | 10000<br>and<br>Above | Total<br>Village |
|---------------------|-------------|-------------|--------------|---------------|---------------|----------------|-----------------------|------------------|
| 7                   | 7           | 25          | 50           | 45            | 32            | 3              | 0                     | 169              |

Number of Villages by Population Size - 2011