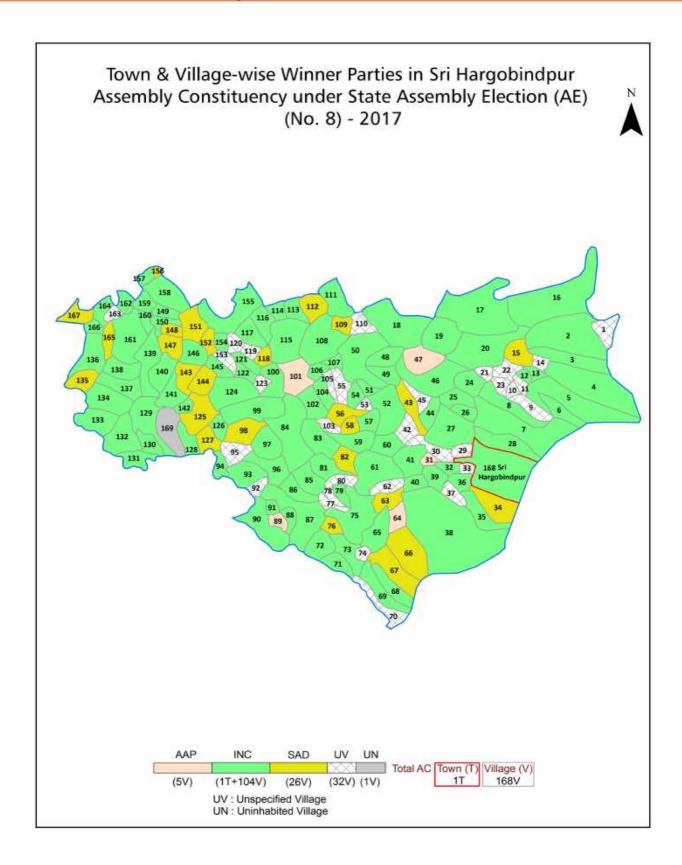

## Contents

| No. | Particulars                                                                                                                                                                                                                                                                                                                                                                                                                                                                              | Page No. |
|-----|------------------------------------------------------------------------------------------------------------------------------------------------------------------------------------------------------------------------------------------------------------------------------------------------------------------------------------------------------------------------------------------------------------------------------------------------------------------------------------------|----------|
| 1   | Introduction  Assembly Constituency - (Vidhan Sabha) at a Glance   Features of Assembly as per Delimitation Commission of India (2008)                                                                                                                                                                                                                                                                                                                                                   | 1-2      |
| 2   | Location and Political Maps  Location Map   Boundaries of Assembly Constituency - (Vidhan Sabha) in  District   Boundaries of Assembly Constituency under Parliamentary  Constituency - (Lok Sabha)   Town & Village-wise Winner Parties- 2024,  2022, 2019, 2017, 2014, 2012 and 2009                                                                                                                                                                                                   | 3-11     |
| 3   | Administrative Setup (2011)  District   Sub-district   Towns   Villages   Inhabited Villages   Uninhabited Villages   Village Panchayat   Intermediate Panchayat                                                                                                                                                                                                                                                                                                                         | 12-21    |
| 4   | <b>Demographics (2011)</b> Population   Households   Rural/Urban Population   Towns and Villages by Population Size   Sex Ratio (Total & 0-6 Years)   Religious Population   Social Population   Literacy Rate                                                                                                                                                                                                                                                                           | 22-23    |
| 5   | Electoral Features Important Dates of Last Elections Held   Electors by Gender   Service Electors   Voters   Voters Turnout   Polling Stations & Average Number of Electors per Polling Station   Electors by Age Group   Present Elected Representatives                                                                                                                                                                                                                                | 24-29    |
| 6   | Historical Summary Election Results  Vote Share of Major Parties   Winning Margin (Number & Percentage)   Polarity of Parties   Summary Result of Assembly Segment of Parliamentary Elections 2024, 2019, 2014, 2009, 2004 and 1999   Summary Result of Assembly Elections 2022, 2017, 2012, 2007, 2002, 1997, 1992, 1985, 1980, 1977, 1972, 1969, 1967, 1962, 1957 and 1952                                                                                                             | 30-54    |
| 7   | Polling Station Level Election Results  Name and Number of Polling Station 2024, 2022, 2019, 2017, 2014, 2012 and 2009   Polling Station-wise Electors, Voters & Voters Turnout 2024, 2022, 2019, 2017, 2014, 2012 and 2009   Polling Station wise Elections Results 2024, 2022, 2019, 2017, 2014, 2012 and 2009                                                                                                                                                                         | 55-185   |
| 8   | Panchayat Election Results Panchayat Result 2013                                                                                                                                                                                                                                                                                                                                                                                                                                         | 186-185  |
| 9   | Share of Assembly Constituency Share of Assembly Constituency - (Vidhan Sabha) in State, District and Parliamentary Constituency - (Lok Sabha)                                                                                                                                                                                                                                                                                                                                           | 186      |
| 10  | Socio-Economic Amenities (2011)  Access to Administrative Units   Agricultural, Manufacturing and Industrial Commodities   Demographic Indicators   Education   Health & Manpower   Drinking Water Supply   Sanitation   Entertainment and Recreations Infrastructure   Power   Food Allocation Distribution and Marketing of Agriculture Commodities Infrastructure   Transport and Road Infrastructure   Communication   Banking and Financial Services   Land Use   Irrigation Source | 188-202  |
| 11  | Abbreviation & Sources                                                                                                                                                                                                                                                                                                                                                                                                                                                                   | 203      |
| 12  | Disclaimer                                                                                                                                                                                                                                                                                                                                                                                                                                                                               | 204      |