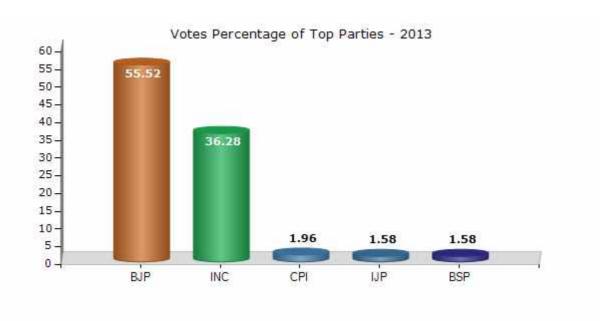

#### **Summary Result of Assembly Election - 2013**

| Candidate Name      | Party | Votes | Votes % |
|---------------------|-------|-------|---------|
| Narayan Singh Dewal | ВЈР   | 94234 | 55.52   |
| Ratan               | INC   | 61582 | 36.28   |
| Jora Ram            | CPI   | 3332  | 1.96    |
| Babu                | IJP   | 2685  | 1.58    |
| Popat Lal Meghwal   | BSP   | 2683  | 1.58    |
| Prbhu Ram           | IND   | 2376  | 1.4     |
|                     | NOTA  | 2847  | 1.68    |