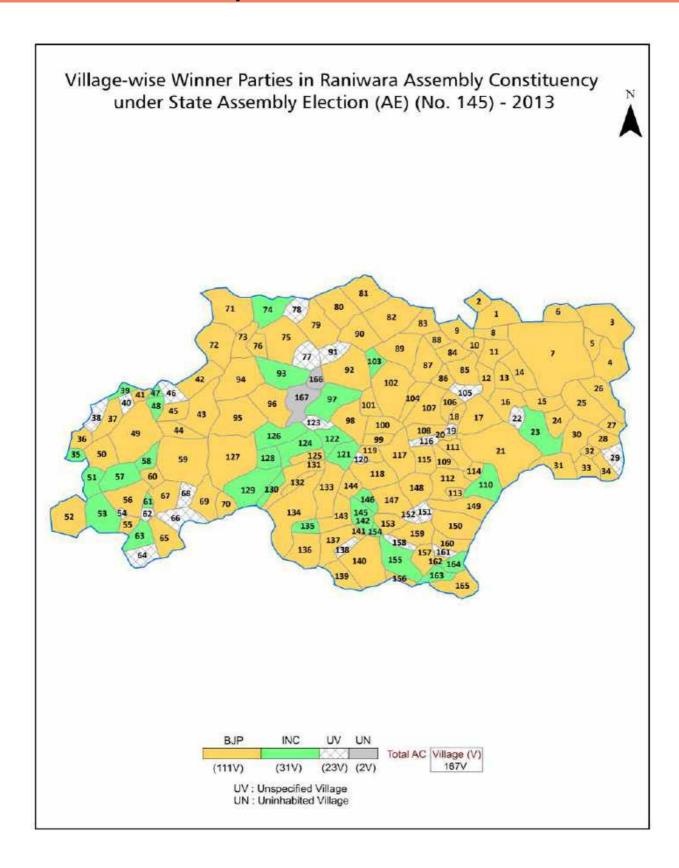

### **Location & Political Map**

#### **Summary Result of Assembly Election - 2013**

| Candidate Name      | Party | Votes | Votes % |
|---------------------|-------|-------|---------|
| Narayan Singh Dewal | ВЈР   | 94234 | 55.52   |
| Ratan               | INC   | 61582 | 36.28   |
| Jora Ram            | CPI   | 3332  | 1.96    |
| Babu                | IJP   | 2685  | 1.58    |
| Popat Lal Meghwal   | BSP   | 2683  | 1.58    |
| Prbhu Ram           | IND   | 2376  | 1.4     |
|                     | NOTA  | 2847  | 1.68    |