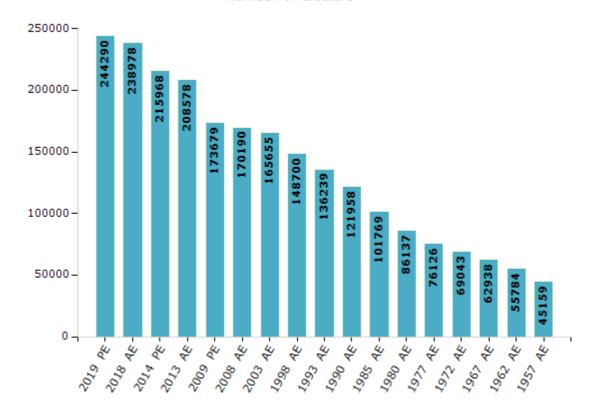

#### **Electors by Male & Female**

| Year    | Male   | Female | Others | Total  | Year    | Male  | Female | Others | Total  |
|---------|--------|--------|--------|--------|---------|-------|--------|--------|--------|
| 2019 PE | 128634 | 115655 | 1      | 244290 | 1993 AE | 71759 | 64480  | -      | 136239 |
| 2018 AE | 125749 | 113228 | 1      | 238978 | 1990 AE | 62227 | 59731  | -      | 121958 |
| 2014 PE | 113224 | 102744 | 0      | 215968 | 1985 AE | 52510 | 49259  | -      | 101769 |
| 2013 AE | 108972 | 99606  | 0      | 208578 | 1980 AE | 43658 | 42479  | -      | 86137  |
| 2009 PE | 91150  | 82529  | -      | 173679 | 1977 AE | 38373 | 37753  | -      | 76126  |
| 2008 AE | 88448  | 81742  | -      | 170190 | 1972 AE | 35381 | 33662  | -      | 69043  |
| 2004 PE | -      | -      | -      | -      | 1967 AE | -     | -      | -      | 62938  |
| 2003 AE | 86303  | 79352  | -      | 165655 | 1962 AE | -     | -      | -      | 55784  |
| 1999 PE | -      | -      | -      | -      | 1957 AE | -     | -      | -      | 45159  |
| 1998 AE | 78240  | 70460  | -      | 148700 | 1952 AE | -     | -      | -      | -      |

#### Number of Electors

Note: AE: Assembly Election, PE: Assembly Segment of Parliamentary Election