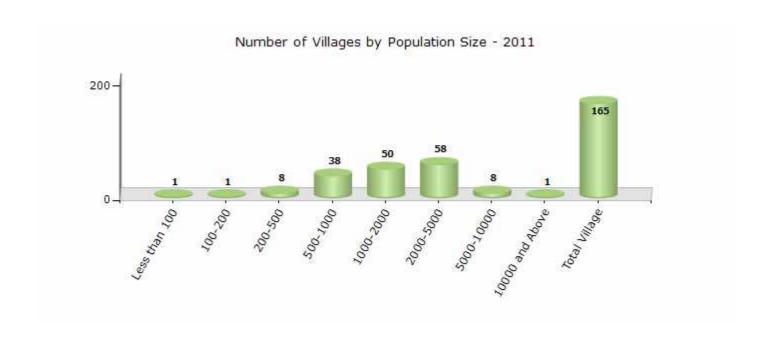

#### Number of Villages by Population Size - 2011

| Less<br>than<br>100 | 100-<br>200 | 200-<br>500 | 500-<br>1000 | 1000-<br>2000 | 2000-<br>5000 | 5000-<br>10000 | 10000<br>and<br>Above | Total<br>Village |
|---------------------|-------------|-------------|--------------|---------------|---------------|----------------|-----------------------|------------------|
| 1                   | 1           | 8           | 38           | 50            | 58            | 8              | 1                     | 165              |