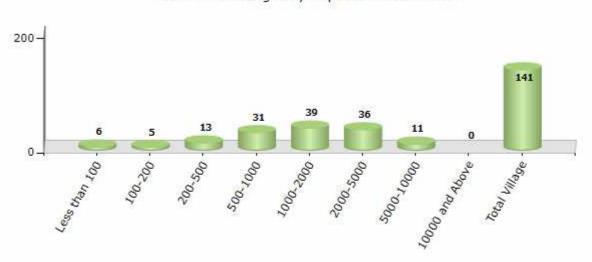

#### Number of Villages by Population Size - 2011

| Less<br>than<br>100 | 100-<br>200 | 200-<br>500 | 500-<br>1000 | 1000-<br>2000 | 2000-<br>5000 | 5000-<br>10000 | 10000<br>and<br>Above | Total<br>Village |
|---------------------|-------------|-------------|--------------|---------------|---------------|----------------|-----------------------|------------------|
| 6                   | 5           | 13          | 31           | 39            | 36            | 11             | 0                     | 141              |