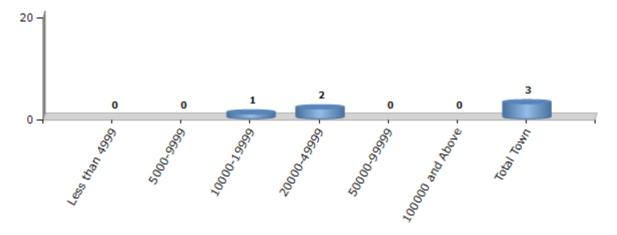

#### **Number of Towns by Population Size - 2011**

| Less than | 5000-9999 | 10000- | 20000- | 50000- | 100000 and | Total |
|-----------|-----------|--------|--------|--------|------------|-------|
| 4999      |           | 19999  | 49999  | 99999  | Above      | Town  |
| 0         | 0         | 1      | 2      | 0      | 0          | 3     |

Number of Towns by Population Size - 2011