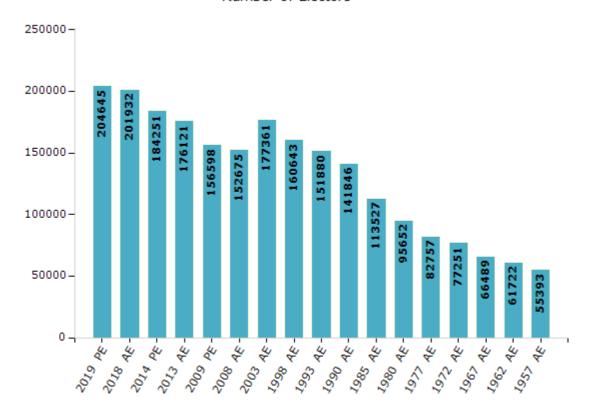

#### **Electors by Male & Female**

| Year    | Male   | Female | Others | Total  | Year    | Male  | Female | Others | Total  |
|---------|--------|--------|--------|--------|---------|-------|--------|--------|--------|
| 2019 PE | 106562 | 98083  | 0      | 204645 | 1993 AE | 79620 | 72260  | -      | 151880 |
| 2018 AE | 105318 | 96614  | 0      | 201932 | 1990 AE | 74807 | 67039  | -      | 141846 |
| 2014 PE | 96804  | 87447  | 0      | 184251 | 1985 AE | 58014 | 55513  | -      | 113527 |
| 2013 AE | 92870  | 83251  | 0      | 176121 | 1980 AE | 48156 | 47496  | -      | 95652  |
| 2009 PE | 82403  | 74195  | -      | 156598 | 1977 AE | 41419 | 41338  | -      | 82757  |
| 2008 AE | 80097  | 72578  | -      | 152675 | 1972 AE | 39030 | 38221  | -      | 77251  |
| 2004 PE | -      | -      | -      | -      | 1967 AE | -     | -      | -      | 66489  |
| 2003 AE | 92269  | 85092  | -      | 177361 | 1962 AE | -     | -      | -      | 61722  |
| 1999 PE | -      | -      | -      | -      | 1957 AE | -     | -      | -      | 55393  |
| 1998 AE | 84002  | 76641  | -      | 160643 | 1952 AE | -     | -      | -      | -      |

#### Number of Electors

Note: AE: Assembly Election, PE: Assembly Segment of Parliamentary Election