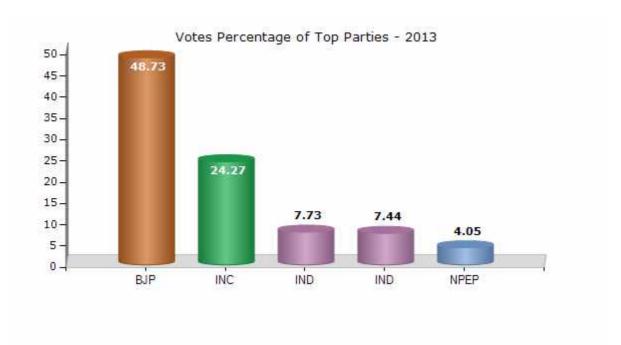

#### **Summary Result of Assembly Election - 2013**

| Candidate Name          | Party | Votes | Votes % |
|-------------------------|-------|-------|---------|
| Samaram Grasiya         | ВЈР   | 61453 | 48.73   |
| Gangaben Girasia        | INC   | 30598 | 24.27   |
| Kesarmal                | IND   | 9746  | 7.73    |
| Ramlal                  | IND   | 9385  | 7.44    |
| Nawaram Meena           | NPEP  | 5108  | 4.05    |
| Dalaram Alias Dalpatram | BSP   | 2555  | 2.03    |
|                         | NOTA  | 7253  | 5.75    |