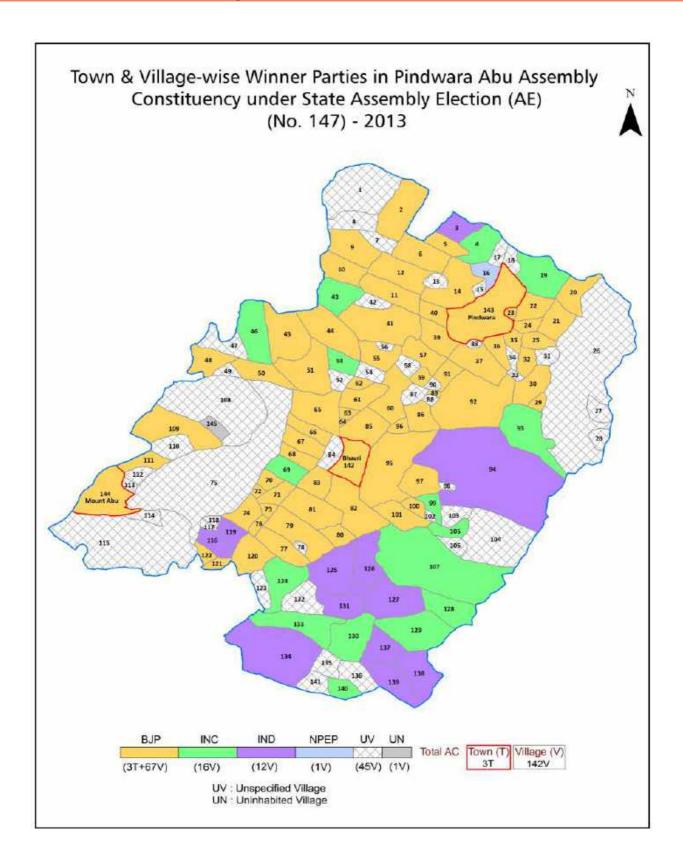

| 192-193  |
| 11  | Disclaimer                                                                                                                                                                                                                                                                                                                                                                                                                                              | 194      |

#### **Location & Political Map**



#### **Administrative Setup**

#### List of Village Panchayat & Intermediate Panchayat (Block) Name - 2011

| Village Name  | Village Panchayat Name | Intermediate Panchayat<br>Name |
|---------------|------------------------|--------------------------------|
| Achalgarh     | Oriya                  | Abu Road                       |
| Achpura       | Achpura                | Pindwara                       |
| Adarsh        | Doongri                | Pindwara                       |
| Ajari         | Ajari                  | Pindwara                       |
| Amli          | Amli                   | Pindwara                       |
| Amthala       | Amthala                | Abu Road                       |
| Apri Khera    | Lotana                 | Pindwara                       |
| Aras