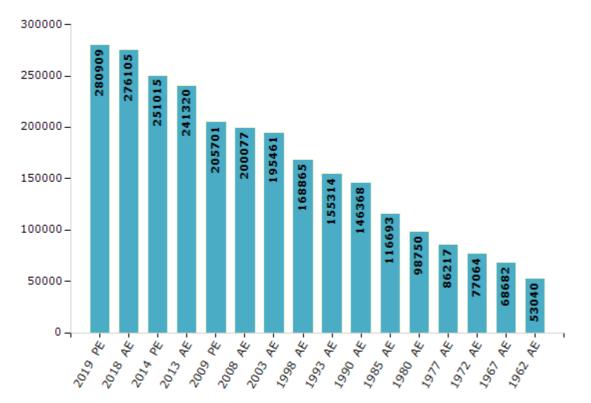

#### **Electors by Male & Female**

| Year    | Male   | Female | Others | Total  | ١ | <b>f</b> ear | Male  | Female | Others | Total  |
|---------|--------|--------|--------|--------|---|--------------|-------|--------|--------|--------|
| 2019 PE | 148448 | 132461 | 0      | 280909 | 1 | .993 AE      | 82742 | 72572  | -      | 155314 |
| 2018 AE | 145818 | 130287 | 0      | 276105 | 1 | .990 AE      | 78282 | 68086  | -      | 146368 |
| 2014 PE | 132142 | 118873 | 0      | 251015 | 1 | .985 AE      | 60507 | 56186  | -      | 116693 |
| 2013 AE | 126578 | 114742 | 0      | 241320 | 1 | .980 AE      | 50402 | 48348  | -      | 98750  |
| 2009 PE | 108541 | 97160  | -      | 205701 | 1 | .977 AE      | 44493 | 41724  | -      | 86217  |
| 2008 AE | 105149 | 94928  | -      | 200077 | 1 | .972 AE      | 39848 | 37216  | -      | 77064  |
| 2004 PE | -      | -      | -      | -      | 1 | .967 AE      | -     | -      | -      | 68682  |
| 2003 AE | 102701 | 92760  | -      | 195461 | 1 | .962 AE      | -     | -      | -      | 53040  |
| 1999 PE | -      | -      | -      | -      | 1 | .957 AE      | -     | -      | -      | -      |
| 1998 AE | 90071  | 78794  | -      | 168865 | 1 | .952 AE      | -     | -      | -      | -      |

Note : AE : Assembly Election, PE : Assembly Segment of Parliamentary Election