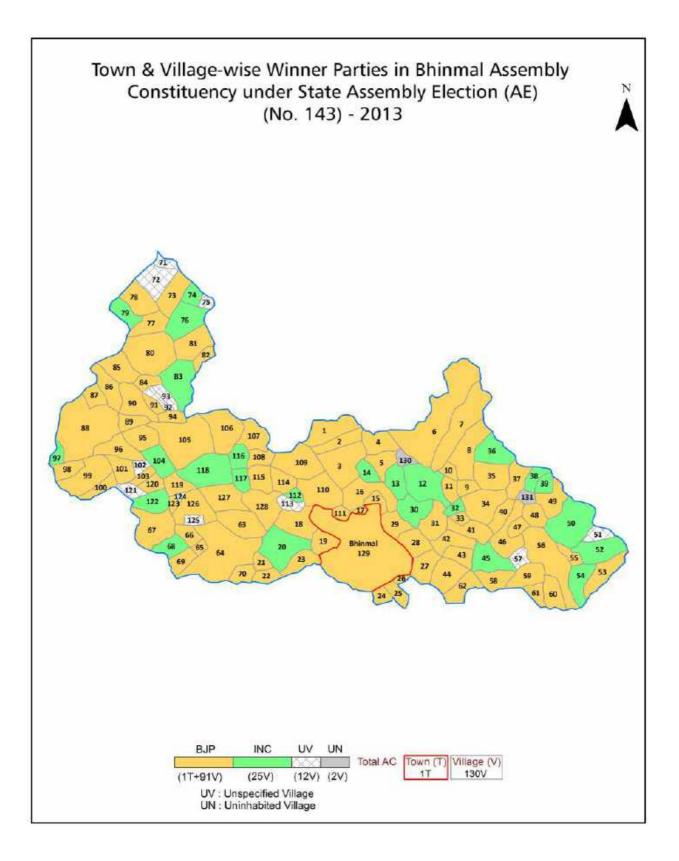

| 225-226  |  |  |  |  |
| 11  | Disclaimer                                                                                                                                                                                                                                                                                                                                                                                                                                                              | 227      |  |  |  |  |

#### **Location & Political Map**







#### **Administrative Setup**

#### List of Village Panchayat & Intermediate Panchayat (Block) Name - 2011

| Village Name    | Village Panchayat Name | Intermediate Panchayat<br>Name |
|-----------------|------------------------|--------------------------------|
| Ajbar           | Boogaon                | Jaswantpura                    |
| Arnoo           | Jeran                  | Bhinmal                        |
| Bagawas         | Loonawas               | Bhinmal                        |
| Bagora          | Bagora                 | Bhinmal                        |
| Bagoti          | Chainpura              | Bhinmal                        |
| Bali            | Bali                   | Bhinmal                        |
| Basra Dhanji    | Basra Dhanji           | Jaswantpura