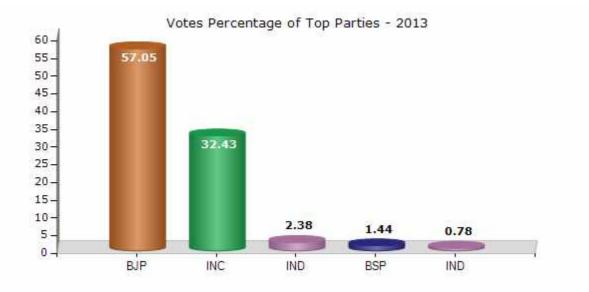

#### **Summary Result of Assembly Election - 2013**

| Candidate Name           | Party | Votes | Votes % |
|--------------------------|-------|-------|---------|
| Poora Ram Choudhary      | BJP   | 93141 | 57.05   |
| Um Singh                 | INC   | 52950 | 32.43   |
| Sher Khan                | IND   | 3878  | 2.38    |
| Samelaram                | BSP   | 2356  | 1.44    |
| Labu                     | IND   | 1271  | 0.78    |
| Mool Chand               | IND   | 908   | 0.56    |
| Krishan Kumar Rajpurohit | IND   | 532   | 0.33    |
| Peer Singh               | IND   | 471   | 0.29    |
| Ummed Singh              | AWAP  | 423   | 0.26    |
| Devi Singh Ghaseri       | IND   | 419   | 0.26    |
| Chagana Ram Bagari       | IND   | 390   | 0.24    |
| Pura Ram                 | SHS   | 371   | 0.23    |
| Sukaram                  | MEDP  | 314   | 0.19    |
| Mukesh Sundesha          | NPEP  | 179   | 0.11    |
|                          | NOTA  | 5667  | 3.47    |