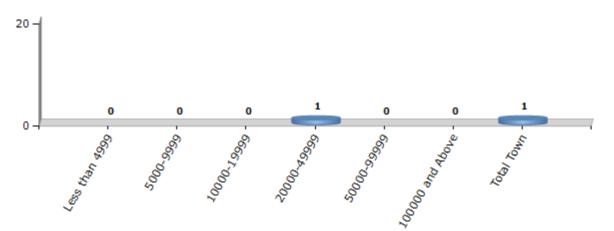

#### Number of Towns by Population Size - 2011

| Less than | 5000-9999 | 10000- | 20000- | 50000- | 100000 and | Total |
|-----------|-----------|--------|--------|--------|------------|-------|
| 4999      |           | 19999  | 49999  | 99999  | Above      | Town  |
| 0         | 0         | 0      | 1      | 0      | 0          | 1     |

Number of Towns by Population Size - 2011