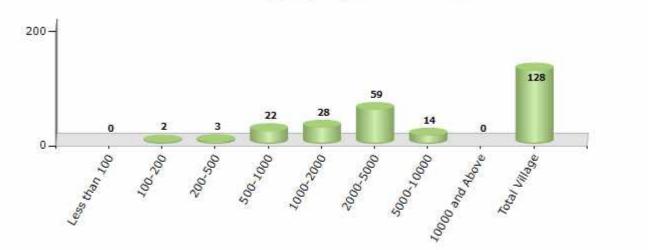

#### Number of Villages by Population Size - 2011

| Less<br>than<br>100 | 100-<br>200 | 200-<br>500 | 500-<br>1000 | 1000-<br>2000 | 2000-<br>5000 | 5000-<br>10000 | 10000<br>and<br>Above | Total<br>Village |
|---------------------|-------------|-------------|--------------|---------------|---------------|----------------|-----------------------|------------------|
| 0                   | 2           | 3           | 22           | 28            | 59            | 14             | 0                     | 128              |

Number of Villages by Population Size - 2011