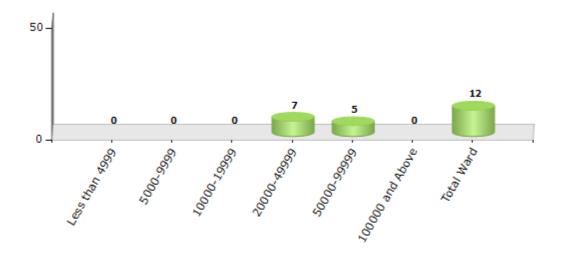

#### Number of Ward by Population Size - 2011

| Less than | 5000-9999 | 10000- | 20000- | 50000- | 100000 and | Total |
|-----------|-----------|--------|--------|--------|------------|-------|
| 4999      |           | 19999  | 49999  | 99999  | Above      | Ward  |
| 0         | 0         | 0      | 7      | 5      | 0          | 12    |

#### Number of Ward by Population Size - 2011