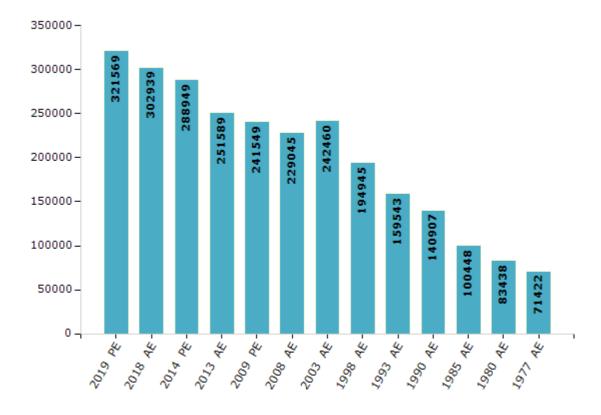

#### **Electors by Male & Female**

| Year    | Male   | Female | Others | Total  | Year    | Male  | Female | Others | Total  |
|---------|--------|--------|--------|--------|---------|-------|--------|--------|--------|
| 2019 PE | 169378 | 152184 | 7      | 321569 | 1993 AE | 82505 | 77038  | -      | 159543 |
| 2018 AE | 160080 | 142854 | 5      | 302939 | 1990 AE | 73757 | 67150  | -      | 140907 |
| 2014 PE | 154270 | 134679 | 0      | 288949 | 1985 AE | 49256 | 51192  | -      | 100448 |
| 2013 AE | 134526 | 117063 | 0      | 251589 | 1980 AE | 42477 | 40961  | -      | 83438  |
| 2009 PE | 131467 | 110082 | -      | 241549 | 1977 AE | 36591 | 34831  | -      | 71422  |
| 2008 AE | 124735 | 104310 | -      | 229045 | 1972 AE | -     | -      | -      | -      |
| 2004 PE | -      | -      | -      | -      | 1967 AE | -     | -      | -      | -      |
| 2003 AE | 126965 | 115495 | -      | 242460 | 1962 AE | -     | -      | -      | -      |
| 1999 PE | -      | -      | -      | -      | 1957 AE | -     | -      | -      | -      |
| 1998 AE | 102437 | 92508  | -      | 194945 | 1952 AE | -     | -      | -      | -      |

#### Number of Electors

Note: AE: Assembly Election, PE: Assembly Segment of Parliamentary Election