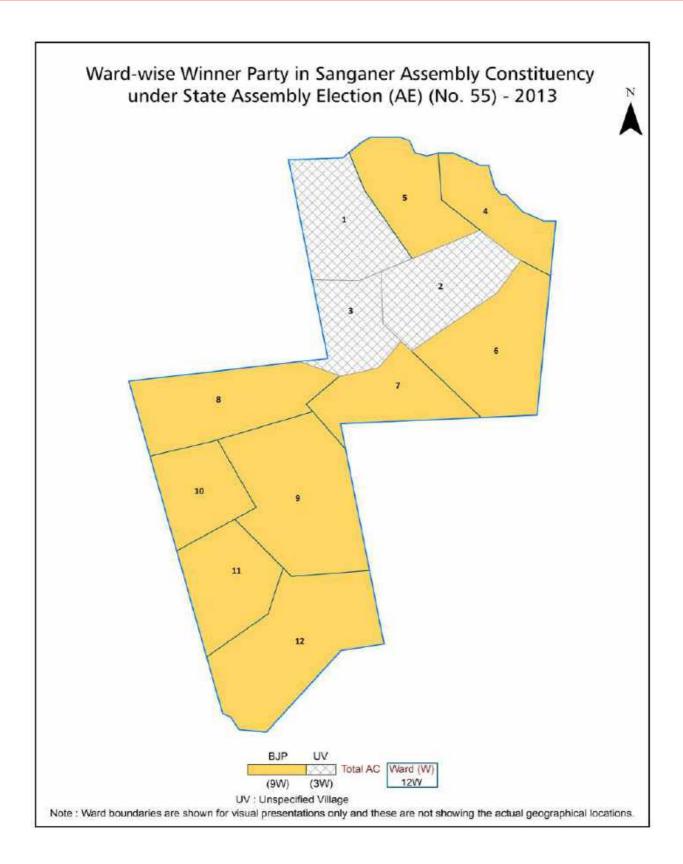

| 200      |
| 9   | Abbreviation & Sources                                                                                                                                                                                                                                                                                                                   | 201-202  |
| 10  | Disclaimer                                                                                                                                                                                                                                                                                                                               | 203      |

# **Location & Political Map**





#### **Demographics**

#### Number of Ward by Population Size - 2011

| Less than | 5000-9999 | 10000- | 20000- | 50000- | 100000 and | Total |
|-----------|-----------|--------|--------|--------|------------|-------|
| 4999      |           | 19999  | 49999  | 99999  | Above      | Ward  |
| 0         | 0         | 0      | 7      | 5      | 0          | 12    |

#### Number of Ward by Population Size - 2011



#### **Electoral Features**

#### **Electors by Male & Female**

| Year    | Male   | Female | Others | Total  | Year    | Male  | Female | Others | Total  |
|---------|--------|--------|--------|--------|---------|-------|--------|--------|--------|
| 2019 PE | 169378 | 152184 | 7      | 321569 | 1993 AE | 82505 | 77038  | -      | 159543 |
| 2018 AE | 160080 | 142854 | 5