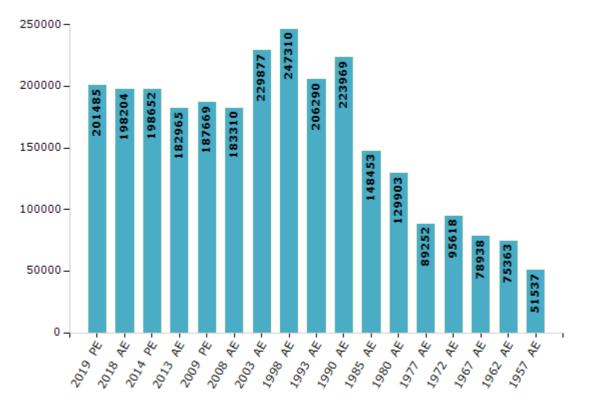

#### **Electors by Male & Female**

| Year    | Male   | Female | Others | Total  | Year    | Male   | Female | Others | Total  |
|---------|--------|--------|--------|--------|---------|--------|--------|--------|--------|
| 2019 PE | 106505 | 94980  | 0      | 201485 | 1993 AE | 112630 | 93660  | -      | 206290 |
| 2018 AE | 105075 | 93127  | 2      | 198204 | 1990 AE | 124215 | 99754  | -      | 223969 |
| 2014 PE | 106743 | 91909  | 0      | 198652 | 1985 AE | 81658  | 66795  | -      | 148453 |
| 2013 AE | 99109  | 83856  | 0      | 182965 | 1980 AE | 72078  | 57825  | -      | 129903 |
| 2009 PE | 102941 | 84728  | -      | 187669 | 1977 AE | 48576  | 40676  | -      | 89252  |
| 2008 AE | 100681 | 82629  | -      | 183310 | 1972 AE | 51222  | 44396  | -      | 95618  |
| 2004 PE | -      | -      | -      | -      | 1967 AE | -      | -      | -      | 78938  |
| 2003 AE | 123524 | 106353 | -      | 229877 | 1962 AE | -      | -      | -      | 75363  |
| 1999 PE | -      | -      | -      | -      | 1957 AE | -      | -      | -      | 51537  |
| 1998 AE | 136783 | 110527 | -      | 247310 | 1952 AE | -      | -      | -      | -      |

Number of Electors

Note : AE : Assembly Election, PE : Assembly Segment of Parliamentary Election