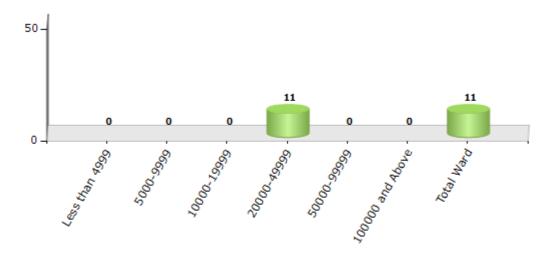

#### Number of Ward by Population Size - 2011

| Less than | 5000-9999 | 10000- | 20000- | 50000- | 100000 and | Total |
|-----------|-----------|--------|--------|--------|------------|-------|
| 4999      |           | 19999  | 49999  | 99999  | Above      | Ward  |
| 0         | 0         | 0      | 11     | 0      | 0          | 11    |

Number of Ward by Population Size - 2011