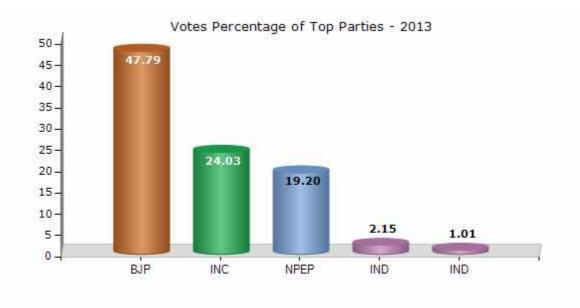

#### **Summary Result of Assembly Election - 2013**

| Candidate Name      | Party | Votes | Votes % |
|---------------------|-------|-------|---------|
| Jagdish Narayan     | ВЈР   | 64162 | 47.79   |
| Shankar Lal         | INC   | 32261 | 24.03   |
| Ramdhan Chhapola    | NPEP  | 25774 | 19.2    |
| Ramnath Meena       | IND   | 2884  | 2.15    |
| Hanuman Shay Dhanka | IND   | 1362  | 1.01    |
| Jagdish Prasad      | BSP   | 1080  | 0.8     |
| Ramesh Chand Dhanka | IPGP  | 995   | 0.74    |
| Anand Meena         | IND   | 961   | 0.72    |
| Bhagirath Meena     | IND   | 800   | 0.6     |
| Sharmila Dhanka     | IND   | 597   | 0.44    |
|                     | NOTA  | 3377  | 2.52    |