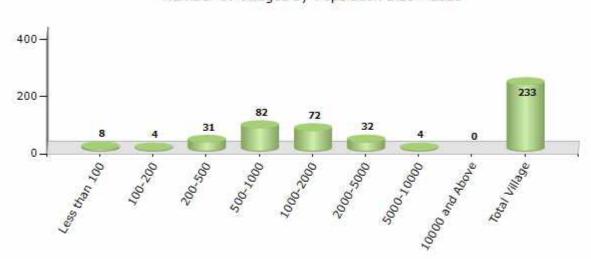

#### Number of Villages by Population Size - 2011

| Less<br>than<br>100 | 100-<br>200 | 200-<br>500 | 500-<br>1000 | 1000-<br>2000 | 2000-<br>5000 | 5000-<br>10000 | 10000<br>and<br>Above | Total<br>Village |
|---------------------|-------------|-------------|--------------|---------------|---------------|----------------|-----------------------|------------------|
| 8                   | 4           | 31          | 82           | 72            | 32            | 4              | 0                     | 233              |

Number of Villages by Population Size - 2011