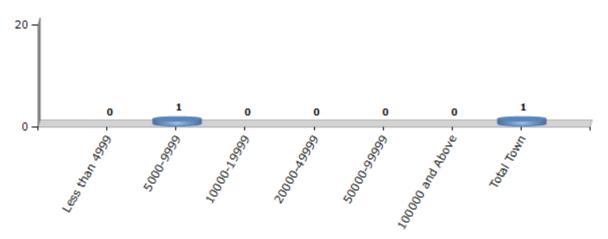

#### **Number of Towns by Population Size - 2011**

| Less than | 5000-9999 | 10000- | 20000- | 50000- | 100000 and | Total |
|-----------|-----------|--------|--------|--------|------------|-------|
| 4999      |           | 19999  | 49999  | 99999  | Above      | Town  |
| 0         | 1         | 0      | 0      | 0      | 0          | 1     |

Number of Towns by Population Size - 2011