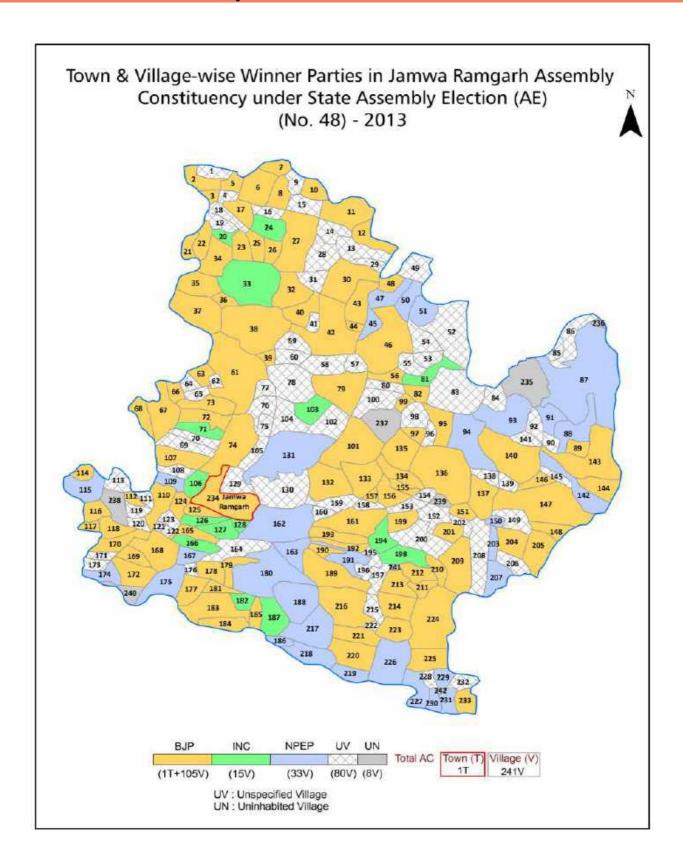

| 209-210                                                                                              |  |  |  |  |
| 11  | Disclaimer                                                                                                                                                                                                                                                                                                                                                                                                                                              | 211                                                                                                  |  |  |  |  |

#### **Location & Political Map**



#### **Administrative Setup**

#### List of Village Panchayat & Intermediate Panchayat (Block) Name - 2011

| Village Name           | Village Panchayat Name | Intermediate Panchayat<br>Name |
|------------------------|------------------------|--------------------------------|
| Ajabgarh @ Hari Ka Bas | Natata                 | Jamwa Ramgarh                  |
| Ajabpura               | Dhaula                 | Jamwa Ramgarh                  |
| Anantpura              | Manhagi                | Jamwa Ramgarh                  |
| Andhi                  | Andhi                  | Jamwa Ramgarh                  |
| Anoppura               | Samred Kalan           | Jamwa Ramgarh                  |
| Arjunpura              | Dhaula                 | Jamwa Ramgarh                  |
| Arwari