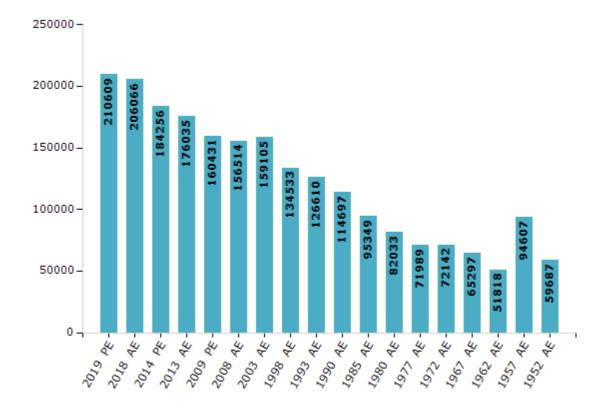

#### **Electors by Male & Female**

| Year    | Male   | Female | Others | Total  | Year    | Male  | Female | Others | Total  |
|---------|--------|--------|--------|--------|---------|-------|--------|--------|--------|
| 2019 PE | 111431 | 99177  | 1      | 210609 | 1993 AE | 66838 | 59772  | -      | 126610 |
| 2018 AE | 109011 | 97054  | 1      | 206066 | 1990 AE | 60287 | 54410  | -      | 114697 |
| 2014 PE | 98704  | 85552  | 0      | 184256 | 1985 AE | 49504 | 45845  | -      | 95349  |
| 2013 AE | 94489  | 81546  | 0      | 176035 | 1980 AE | 42318 | 39715  | -      | 82033  |
| 2009 PE | 84707  | 75724  | -      | 160431 | 1977 AE | 37227 | 34762  | -      | 71989  |
| 2008 AE | 82252  | 74262  | -      | 156514 | 1972 AE | 37755 | 34387  | -      | 72142  |
| 2004 PE | -      | -      | -      | -      | 1967 AE | -     | -      | -      | 65297  |
| 2003 AE | 83661  | 75444  | -      | 159105 | 1962 AE | -     | -      | -      | 51818  |
| 1999 PE | -      | -      | -      | -      | 1957 AE | -     | -      | -      | 94607  |
| 1998 AE | 70972  | 63561  | -      | 134533 | 1952 AE | -     | -      | -      | 59687  |

#### Number of Electors

Note: AE: Assembly Election, PE: Assembly Segment of Parliamentary Election