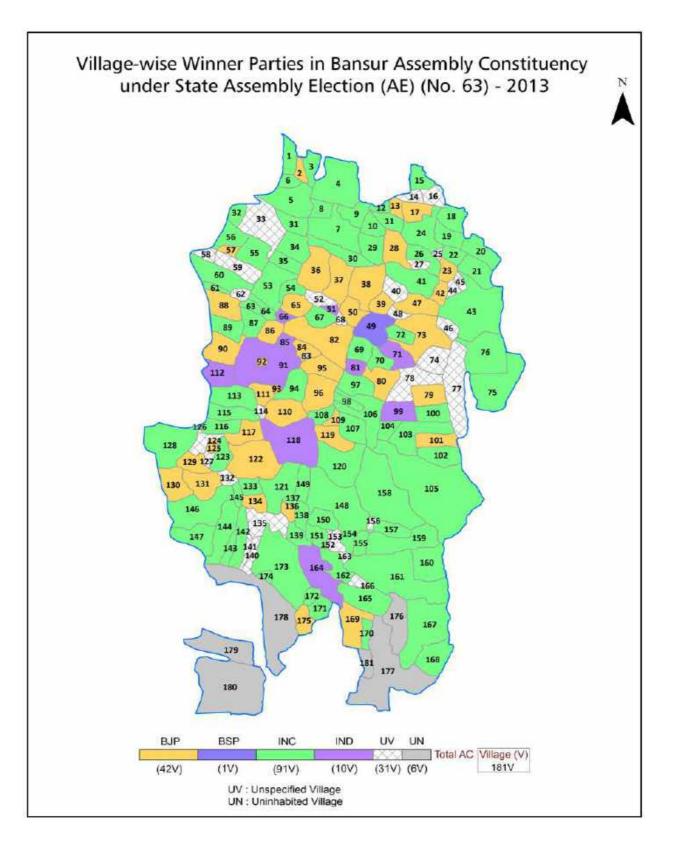

| 210-211  |
| 11  | Disclaimer                                                                                                                                                                                                                                                                                                                                                                                                                                                                | 212      |

#### Location & Political Map







#### **Administrative Setup**

#### List of Village Panchayat & Intermediate Panchayat (Block) Name - 2011

| Village Name    | Village Panchayat Name | Intermediate Panchayat<br>Name |
|-----------------|------------------------|--------------------------------|
| Ajabpura        | Ajabpura               | Thanagazi                      |
| Alampur         | Alampur                | Bansur                         |
| Alanpur         | Majra Aheer            | Bansur                         |
| Anat Pura       | Lekri                  | Bansur                         |
| Auspur          | Shahpur                | Bansur                         |
| Babariya        | Babariya               | Bansur                         |
| Babera          | Buteri                 | Bansur