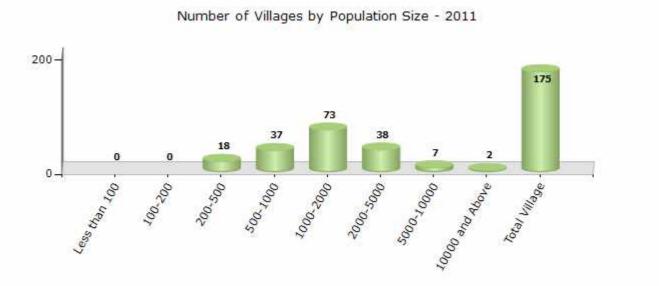

#### Number of Villages by Population Size - 2011

| Less<br>than<br>100 | 100-<br>200 | 200-<br>500 | 500-<br>1000 | 1000-<br>2000 | 2000-<br>5000 | 5000-<br>10000 | 10000<br>and<br>Above | Total<br>Village |
|---------------------|-------------|-------------|--------------|---------------|---------------|----------------|-----------------------|------------------|
| 0                   | 0           | 18          | 37           | 73            | 38            | 7              | 2                     | 175              |