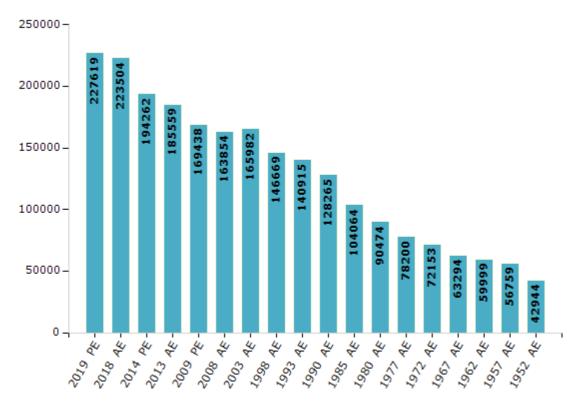

#### **Electors by Male & Female**

| Year    | Male   | Female | Others | Total  | Year    | Male  | Female | Others | Total  |
|---------|--------|--------|--------|--------|---------|-------|--------|--------|--------|
| 2019 PE | 122424 | 105195 | 0      | 227619 | 1993 AE | 75355 | 65560  | -      | 140915 |
| 2018 AE | 120105 | 103399 | 0      | 223504 | 1990 AE | 68547 | 59718  | -      | 128265 |
| 2014 PE | 104883 | 89379  | 0      | 194262 | 1985 AE | 55580 | 48484  | -      | 104064 |
| 2013 AE | 100132 | 85427  | 0      | 185559 | 1980 AE | 47620 | 42854  | -      | 90474  |
| 2009 PE | 90068  | 79370  | -      | 169438 | 1977 AE | 41096 | 37104  | -      | 78200  |
| 2008 AE | 86611  | 77243  | -      | 163854 | 1972 AE | 38159 | 33994  | -      | 72153  |
| 2004 PE | -      | -      | -      | -      | 1967 AE | -     | -      | -      | 63294  |
| 2003 AE | 87247  | 78735  | -      | 165982 | 1962 AE | -     | -      | -      | 59999  |
| 1999 PE | -      | -      | -      | -      | 1957 AE | -     | -      | -      | 56759  |
| 1998 AE | 77901  | 68768  | -      | 146669 | 1952 AE | -     | -      | -      | 42944  |

**Note :** AE : Assembly Election, PE : Assembly Segment of Parliamentary Election