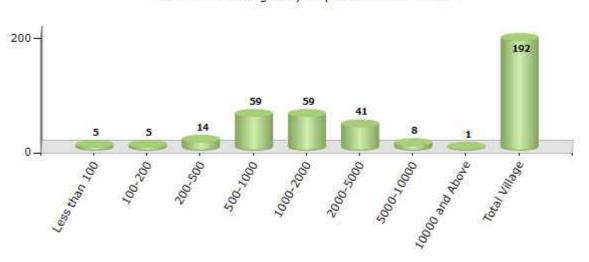

#### Number of Villages by Population Size - 2011

| Less<br>than<br>100 | 100-<br>200 | 200-<br>500 | 500-<br>1000 | 1000-<br>2000 | 2000-<br>5000 | 5000-<br>10000 | 10000<br>and<br>Above | Total<br>Village |
|---------------------|-------------|-------------|--------------|---------------|---------------|----------------|-----------------------|------------------|
| 5                   | 5           | 14          | 59           | 59            | 41            | 8              | 1                     | 192              |