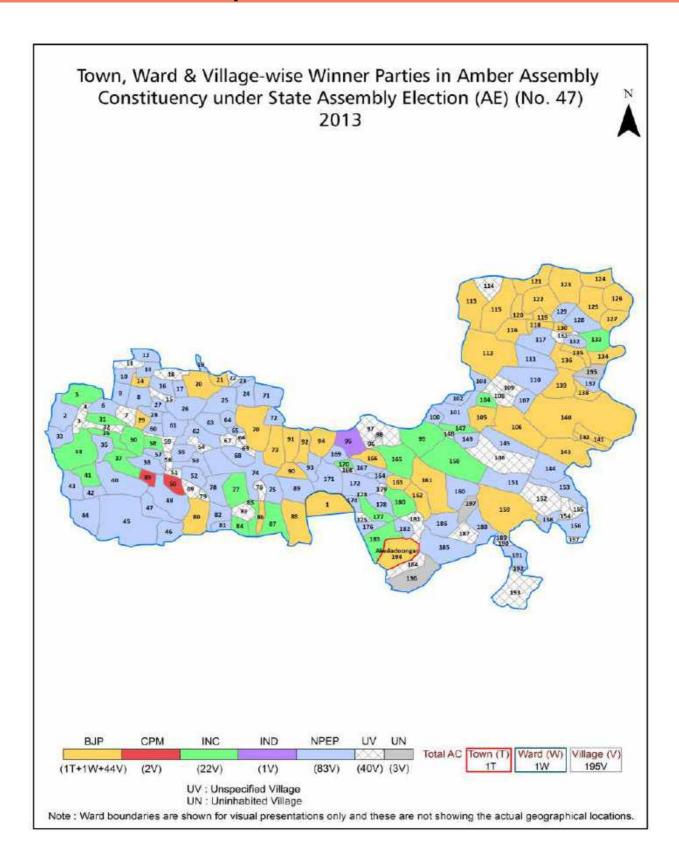

| 228-229  |
| 11  | Disclaimer                                                                                                                                                                                                                                                                                                                                                                                                                                              | 230      |

#### **Location & Political Map**



#### **Administrative Setup**

#### List of Village Panchayat & Intermediate Panchayat (Block) Name - 2011

| Village Name         | Village Panchayat Name | Intermediate Panchayat<br>Name |
|----------------------|------------------------|--------------------------------|
| Achhojai             | Chatarpura             | Amber                          |
| Achrol               | Achrol                 | Amber                          |
| Akeda Chaud          | Bhatton Ki Gali        | Amber                          |
| Akhepura             | Akhepura               | Amber                          |
| Amer Chak No.1       | Nagal Susawatan        | Amber                          |
| Amer Chak No.2       | Nagal Susawatan        | Amber                          |
| Ani                  | L