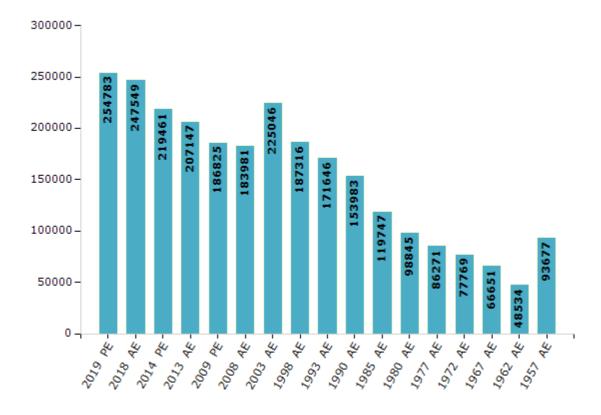

#### **Electors by Male & Female**

| Year    | Male   | Female | Others | Total  |
|---------|--------|--------|--------|--------|
| 2019 PE | 133810 | 120972 | 1      | 254783 |
| 2018 AE | 129934 | 117615 | 0      | 247549 |
| 2014 PE | 116288 | 103173 | 0      | 219461 |
| 2013 AE | 109840 | 97307  | 0      | 207147 |
| 2009 PE | 98512  | 88313  | -      | 186825 |
| 2008 AE | 96731  | 87250  | -      | 183981 |
| 2004 PE | -      | -      | -      | -      |
| 2003 AE | 117132 | 107914 | -      | 225046 |
| 1999 PE | -      | -      | -      | -      |
| 1998 AE | 97960  | 89356  | -      | 187316 |

| Year    | Male  | Female | Others | Total  |
|---------|-------|--------|--------|--------|
| 1993 AE | 89127 | 82519  | -      | 171646 |
| 1990 AE | 79815 | 74168  | -      | 153983 |
| 1985 AE | 61296 | 58451  | -      | 119747 |
| 1980 AE | 50804 | 48041  | -      | 98845  |
| 1977 AE | 44248 | 42023  | -      | 86271  |
| 1972 AE | 40180 | 37589  | -      | 77769  |
| 1967 AE | -     | -      | -      | 66651  |
| 1962 AE | -     | -      | -      | 48534  |
| 1957 AE | -     | -      | -      | 93677  |
| 1952 AE | -     | -      | -      | -      |

#### Number of Electors

Note: AE: Assembly Election, PE: Assembly Segment of Parliamentary Election