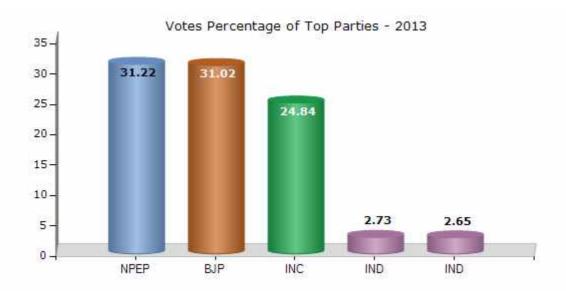

#### **Summary Result of Assembly Election - 2013**

| Candidate Name      | Party  | Votes | Votes % |
|---------------------|--------|-------|---------|
| Navin Pilania       | NPEP   | 51103 | 31.22   |
| Satish Poonia       | ВЈР    | 50774 | 31.02   |
| Ganga Sahay Sharma  | INC    | 40651 | 24.84   |
| Gajendra Yadav      | IND    | 4467  | 2.73    |
| Ramswaroop Saini    | IND    | 4338  | 2.65    |
| Ummed Singh Budthal | IND    | 3016  | 1.84    |
| Ramji Lal Yadav     | СРМ    | 1467  | 0.9     |
| Nathu Ram Raigar    | BA S D | 1217  | 0.74    |
| Prabhu Choudhary    | IND    | 1086  | 0.66    |
| Krishna Kumar       | IND    | 776   | 0.47    |
| Dr. Bharat Sharma   | BSP    | 742   | 0.45    |
| Jugal Kishore Meena | IND    | 668   | 0.41    |
| S.D. Budhiest       | BNNP   | 475   | 0.29    |
| Babulal             | JGP    | 382   | 0.23    |
|                     | NOTA   | 2504  | 1.53    |