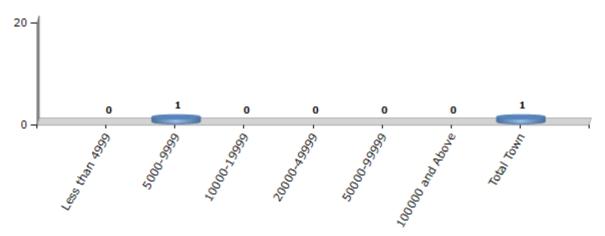

#### **Number of Towns by Population Size - 2011**

| Less than | 5000-9999 | 10000- | 20000- | 50000- | 100000 and | Total |
|-----------|-----------|--------|--------|--------|------------|-------|
| 4999      |           | 19999  | 49999  | 99999  | Above      | Town  |
| 0         | 1         | 0      | 0      | 0      | 0          | 1     |

Number of Towns by Population Size - 2011