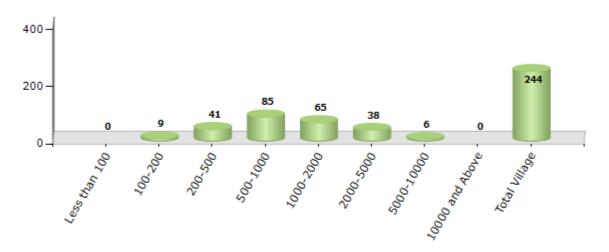

#### Number of Villages by Population Size - 2011

| Less<br>than<br>100 | 100-<br>200 | 200-<br>500 | 500-<br>1000 | 1000-<br>2000 | 2000-<br>5000 | 5000-<br>10000 | 10000<br>and<br>Above | Total<br>Village |
|---------------------|-------------|-------------|--------------|---------------|---------------|----------------|-----------------------|------------------|
| 0                   | 9           | 41          | 85           | 65            | 38            | 6              | 0                     | 244              |

Number of Villages by Population Size - 2011