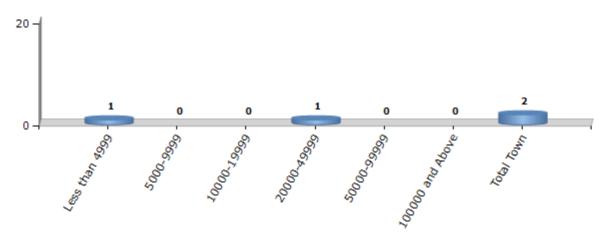

#### **Number of Towns by Population Size - 2011**

| Less than | 5000-9999 | 10000- | 20000- | 50000- | 100000 and | Total |
|-----------|-----------|--------|--------|--------|------------|-------|
| 4999      |           | 19999  | 49999  | 99999  | Above      | Town  |
| 1         | 0         | 0      | 1      | 0      | 0          | 2     |

Number of Towns by Population Size - 2011