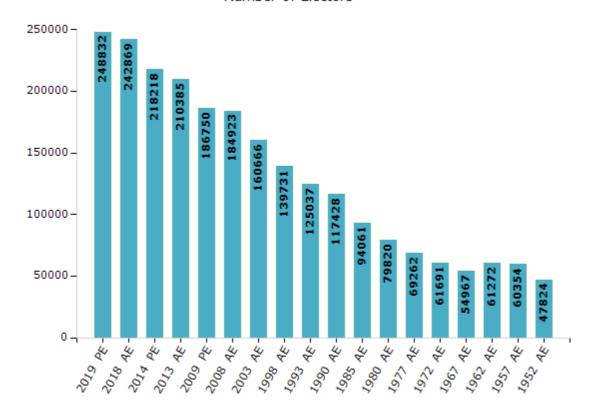

#### **Electors by Male & Female**

| Year    | Male   | Female | Others | Total  | Year    | Male  | Female | Others | Total  |
|---------|--------|--------|--------|--------|---------|-------|--------|--------|--------|
| 2019 PE | 126702 | 122130 | 0      | 248832 | 1993 AE | 63093 | 61944  | -      | 125037 |
| 2018 AE | 123743 | 119126 | 0      | 242869 | 1990 AE | 59683 | 57745  | -      | 117428 |
| 2014 PE | 111934 | 106284 | 0      | 218218 | 1985 AE | 46306 | 47755  | -      | 94061  |
| 2013 AE | 108432 | 101953 | 0      | 210385 | 1980 AE | 39130 | 40690  | -      | 79820  |
| 2009 PE | 94810  | 91940  | -      | 186750 | 1977 AE | 33616 | 35646  | -      | 69262  |
| 2008 AE | 93051  | 91872  | -      | 184923 | 1972 AE | 29903 | 31788  | -      | 61691  |
| 2004 PE | -      | -      | -      | -      | 1967 AE | -     | -      | -      | 54967  |
| 2003 AE | 80984  | 79682  | -      | 160666 | 1962 AE | -     | -      | -      | 61272  |
| 1999 PE | -      | -      | -      | -      | 1957 AE | -     | -      | -      | 60354  |
| 1998 AE | 70819  | 68912  | -      | 139731 | 1952 AE | -     | -      | -      | 47824  |

#### Number of Electors

Note: AE: Assembly Election, PE: Assembly Segment of Parliamentary Election