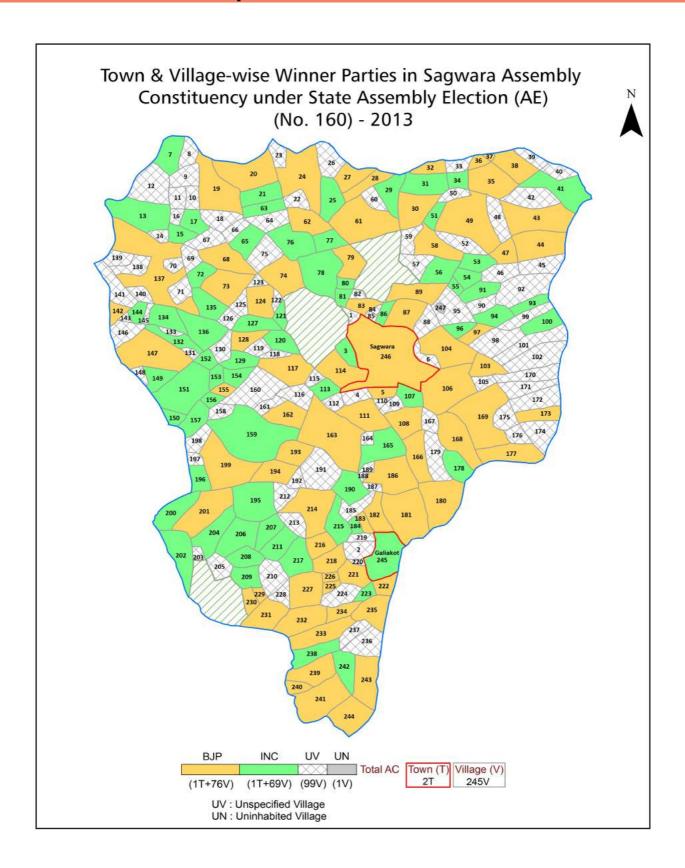

| 220-221  |  |  |  |  |
| 11  | Disclaimer                                                                                                                                                                                                                                                                                                                                                                                                                                              | 222      |  |  |  |  |

### **Location & Political Map**



#### **Administrative Setup**

#### List of Village Panchayat & Intermediate Panchayat (Block) Name - 2011

| Village Name  | Village Panchayat Name | Intermediate Panchayat<br>Name |
|---------------|------------------------|--------------------------------|
| Adarsh Colony | Dibrachhota            | Sagwara                        |
| Akhepur       | Gamri Devki            | Sagwara                        |
| Ambara        | Ambara                 | Sagwara                        |
| Ara           | Ara                    | Sagwara                        |
| Baba Ki Bar   | Baba Ki Bar            | Simalwara                      |
| Balrampur     | Buchiya Bara           | Sagwara                        |
| Bandarber     | Dibra Bara             | Sagwara                        |
| Bar