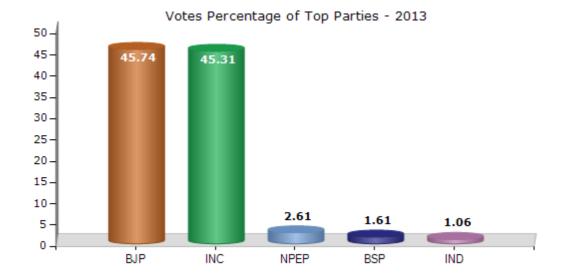

#### **Summary Result of Assembly Election - 2013**

| Candidate Name | Party | Votes | Votes % |
|----------------|-------|-------|---------|
| Anita Katara   | ВЈР   | 69065 | 45.74   |
| Surendra Kumar | INC   | 68425 | 45.31   |
| Rajbahadur     | NPEP  | 3943  | 2.61    |
| Dalji          | BSP   | 2433  | 1.61    |
| Mahesh Chandra | IND   | 1606  | 1.06    |
|                | NOTA  | 5537  | 3.67    |