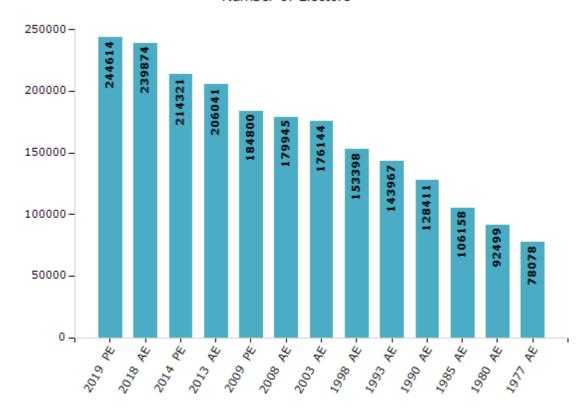

#### **Electors by Male & Female**

| Year    | Male   | Female | Others | Total  | Year    | Male  |
|---------|--------|--------|--------|--------|---------|-------|
| 2019 PE | 131079 | 113533 | 2      | 244614 | 1993 AE | 77073 |
| 2018 AE | 128390 | 111484 | 0      | 239874 | 1990 AE | 67553 |
| 2014 PE | 115324 | 98997  | 0      | 214321 | 1985 AE | 55586 |
| 2013 AE | 111045 | 94996  | 0      | 206041 | 1980 AE | 48221 |
| 2009 PE | 99513  | 85287  | -      | 184800 | 1977 AE | 40575 |
| 2008 AE | 96455  | 83490  | -      | 179945 | 1972 AE | -     |
| 2004 PE | -      | -      | -      | -      | 1967 AE | -     |
| 2003 AE | 93430  | 82714  | -      | 176144 | 1962 AE | -     |
| 1999 PE | -      | -      | -      | -      | 1957 AE | -     |
| 1998 AE | 82022  | 71376  | -      | 153398 | 1952 AE | -     |

| Year    | Male  | Female | Others | Total  |
|---------|-------|--------|--------|--------|
| 1993 AE | 77073 | 66894  | -      | 143967 |
| 1990 AE | 67553 | 60858  | -      | 128411 |
| 1985 AE | 55586 | 50572  | -      | 106158 |
| 1980 AE | 48221 | 44278  | -      | 92499  |
| 1977 AE | 40575 | 37503  | -      | 78078  |
| 1972 AE | -     | -      | -      | -      |
| 1967 AE | -     | -      | -      | -      |
| 1962 AE | -     | -      | -      | -      |
| 1957 AE | -     | -      | -      | -      |
| 1952 AE | -     | -      | -      | -      |

#### Number of Electors

Note: AE: Assembly Election, PE: Assembly Segment of Parliamentary Election