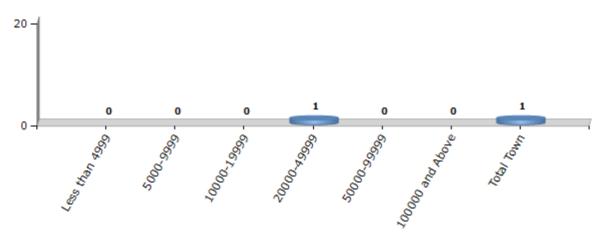

#### **Number of Towns by Population Size - 2011**

| Less than | 5000-9999 | 10000- | 20000- | 50000- | 100000 and | Total |
|-----------|-----------|--------|--------|--------|------------|-------|
| 4999      |           | 19999  | 49999  | 99999  | Above      | Town  |
| 0         | 0         | 0      | 1      | 0      | 0          | 1     |

Number of Towns by Population Size - 2011