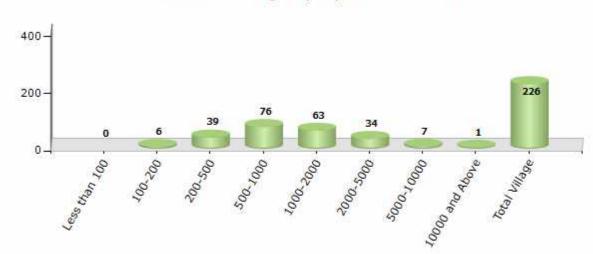

#### Number of Villages by Population Size - 2011

| Less<br>than<br>100 | 100-<br>200 | 200-<br>500 | 500-<br>1000 | 1000-<br>2000 | 2000-<br>5000 | 5000-<br>10000 | 10000<br>and<br>Above | Total<br>Village |
|---------------------|-------------|-------------|--------------|---------------|---------------|----------------|-----------------------|------------------|
| 0                   | 6           | 39          | 76           | 63            | 34            | 7              | 1                     | 226              |