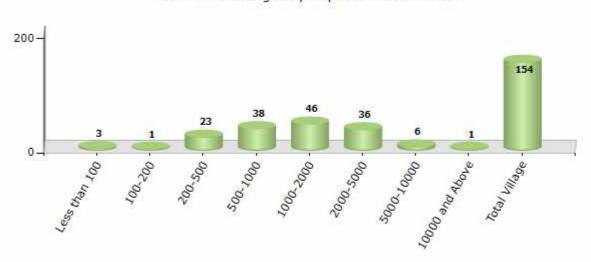

#### Number of Villages by Population Size - 2011

| Less<br>than<br>100 | 100-<br>200 | 200-<br>500 | 500-<br>1000 | 1000-<br>2000 | 2000-<br>5000 | 5000-<br>10000 | 10000<br>and<br>Above | Total<br>Village |
|---------------------|-------------|-------------|--------------|---------------|---------------|----------------|-----------------------|------------------|
| 3                   | 1           | 23          | 38           | 46            | 36            | 6              | 1                     | 154              |