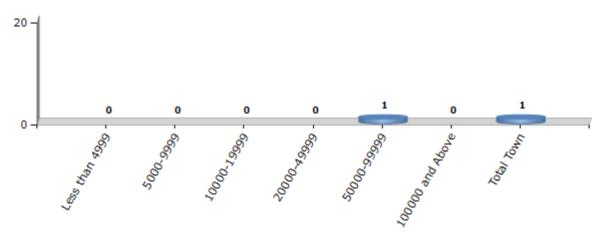

#### **Number of Towns by Population Size - 2011**

| Less than | 5000-9999 | 10000- | 20000- | 50000- | 100000 and | Total |
|-----------|-----------|--------|--------|--------|------------|-------|
| 4999      |           | 19999  | 49999  | 99999  | Above      | Town  |
| 0         | 0         | 0      | 0      | 1      | 0          | 1     |

Number of Towns by Population Size - 2011