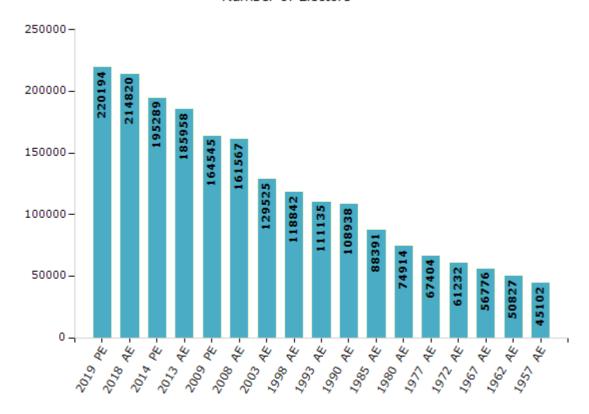

#### **Electors by Male & Female**

| Year    | Male   | Female | Others | Total  | Year    | Male  | Female | Others | Total  |
|---------|--------|--------|--------|--------|---------|-------|--------|--------|--------|
| 2019 PE | 112192 | 108001 | 1      | 220194 | 1993 AE | 56772 | 54363  | -      | 111135 |
| 2018 AE | 109525 | 105294 | 1      | 214820 | 1990 AE | 56112 | 52826  | -      | 108938 |
| 2014 PE | 101557 | 93731  | 1      | 195289 | 1985 AE | 45224 | 43167  | -      | 88391  |
| 2013 AE | 96560  | 89397  | 1      | 185958 | 1980 AE | 37582 | 37332  | -      | 74914  |
| 2009 PE | 84550  | 79995  | -      | 164545 | 1977 AE | 33881 | 33523  | -      | 67404  |
| 2008 AE | 82997  | 78570  | -      | 161567 | 1972 AE | 30676 | 30556  | -      | 61232  |
| 2004 PE | -      | -      | -      | -      | 1967 AE | -     | -      | -      | 56776  |
| 2003 AE | 66021  | 63504  | -      | 129525 | 1962 AE | -     | -      | -      | 50827  |
| 1999 PE | -      | -      | -      | -      | 1957 AE | -     | -      | -      | 45102  |
| 1998 AE | 60745  | 58097  | -      | 118842 | 1952 AE | -     | -      | -      | -      |

#### Number of Electors

Note: AE: Assembly Election, PE: Assembly Segment of Parliamentary Election