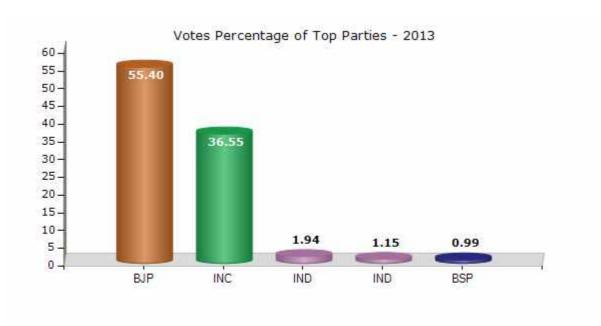

#### **Summary Result of Assembly Election - 2013**

| Candidate Name    | Party | Votes | Votes % |
|-------------------|-------|-------|---------|
| Sanwar Lal        | ВЈР   | 84953 | 55.4    |
| Mahendra Singh    | INC   | 56053 | 36.55   |
| Suvalal Gunjal    | IND   | 2972  | 1.94    |
| Salam             | IND   | 1769  | 1.15    |
| Ashok             | BSP   | 1515  | 0.99    |
| Prabhu            | IND   | 1305  | 0.85    |
| Salamuddin        | IND   | 1213  | 0.79    |
| Sangeeta          | IND   | 1131  | 0.74    |
| Bhagu Singh Rawat | IND   | 248   | 0.16    |
| Rajesh Kumar      | IND   | 244   | 0.16    |
|                   | NOTA  | 1946  | 1.27    |