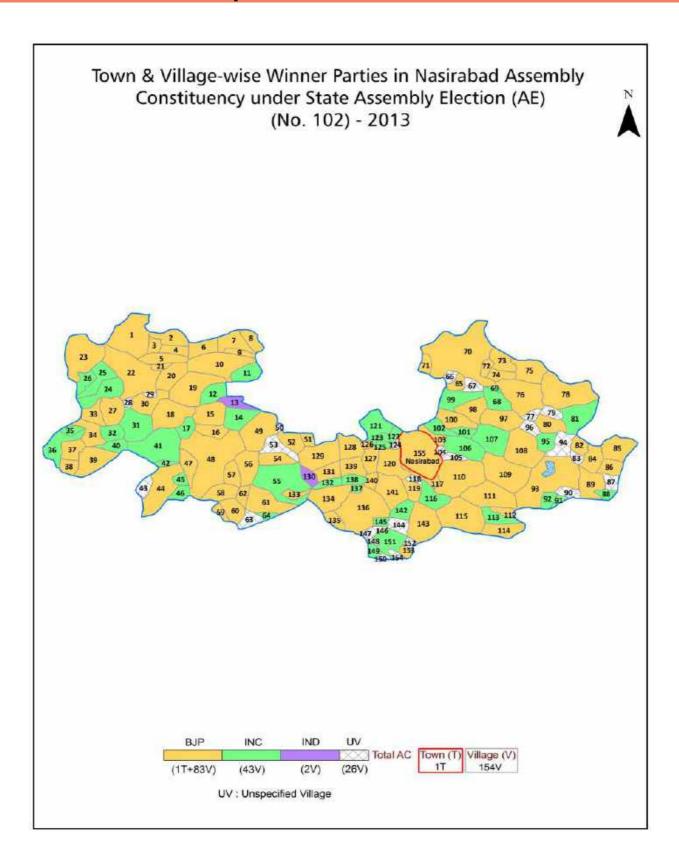

#### **Summary Result of Assembly Election - 2013**

| Candidate Name    | Party | Votes | Votes % |
|-------------------|-------|-------|---------|
| Sanwar Lal        | ВЈР   | 84953 | 55.4    |
| Mahendra Singh    | INC   | 56053 | 36.55   |
| Suvalal Gunjal    | IND   | 2972  | 1.94    |
| Salam             | IND   | 1769  | 1.15    |
| Ashok             | BSP   | 1515  | 0.99    |
| Prabhu            | IND   | 1305  | 0.85    |
| Salamuddin        | IND   | 1213  | 0.79    |
| Sangeeta          | IND   | 1131  | 0.74    |
| Bhagu Singh Rawat | IND   | 248   | 0.16    |
| Rajesh Kumar      | IND   | 244   | 0.16    |
|                   | NOTA  | 1946  | 1.27    |