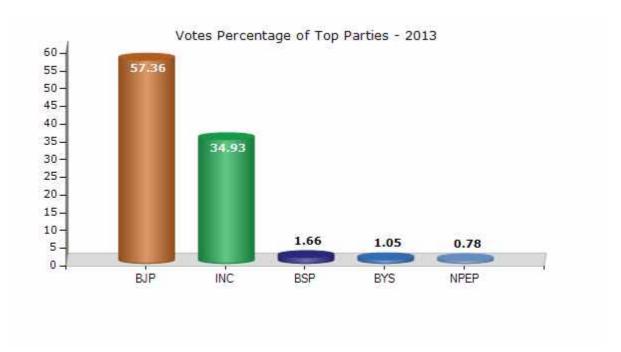

#### **Summary Result of Assembly Election - 2013**

| Candidate Name      | Party | Votes | Votes % |
|---------------------|-------|-------|---------|
| Dr.Premchand Bairwa | ВЈР   | 86239 | 57.36   |
| Hazari Lal Nagar    | INC   | 52519 | 34.93   |
| Tulsidas Chintamani | BSP   | 2500  | 1.66    |
| Tikamchand          | BYS   | 1576  | 1.05    |
| Deepesh Tanwar      | NPEP  | 1175  | 0.78    |
| Shyamlal            | IND   | 1074  | 0.71    |
| Radheshyam          | IND   | 1031  | 0.69    |
| Ramchandra          | JGP   | 685   | 0.46    |
| Ganpat              | IND   | 622   | 0.41    |
| Ramlal              | AKBAP | 368   | 0.24    |
|                     | NOTA  | 2570  | 1.71    |