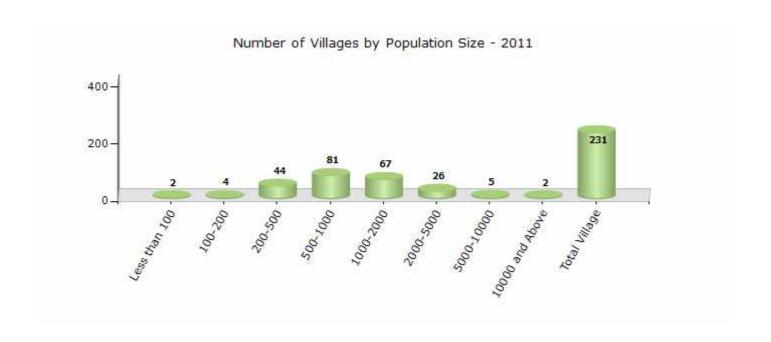

#### Number of Villages by Population Size - 2011

| Less<br>than<br>100 | 100-<br>200 | 200-<br>500 | 500-<br>1000 | 1000-<br>2000 | 2000-<br>5000 | 5000-<br>10000 | 10000<br>and<br>Above | Total<br>Village |
|---------------------|-------------|-------------|--------------|---------------|---------------|----------------|-----------------------|------------------|
| 2                   | 4           | 44          | 81           | 67            | 26            | 5              | 2                     | 231              |