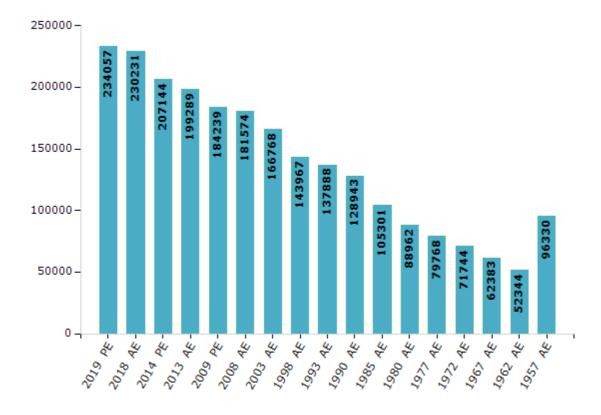

#### **Electors by Male & Female**

| Year    | Male   | Female | Others | Total  | Year    | Male  | Female | Others | Total  |
|---------|--------|--------|--------|--------|---------|-------|--------|--------|--------|
| 2019 PE | 121600 | 112457 | 0      | 234057 | 1993 AE | 71299 | 66589  | -      | 137888 |
| 2018 AE | 119498 | 110733 | 0      | 230231 | 1990 AE | 66690 | 62253  | -      | 128943 |
| 2014 PE | 108742 | 98402  | 0      | 207144 | 1985 AE | 53645 | 51656  | -      | 105301 |
| 2013 AE | 104708 | 94581  | 0      | 199289 | 1980 AE | 45266 | 43696  | -      | 88962  |
| 2009 PE | 96135  | 88104  | -      | 184239 | 1977 AE | 39503 | 40265  | -      | 79768  |
| 2008 AE | 94062  | 87512  | -      | 181574 | 1972 AE | 36755 | 34989  | -      | 71744  |
| 2004 PE | -      | -      | -      | -      | 1967 AE | -     | -      | -      | 62383  |
| 2003 AE | 85975  | 80793  | -      | 166768 | 1962 AE | -     | -      | -      | 52344  |
| 1999 PE | -      | -      | -      | -      | 1957 AE | -     | -      | -      | 96330  |
| 1998 AE | 74589  | 69378  | -      | 143967 | 1952 AE | -     | -      | -      | -      |

#### Number of Electors

 $\textbf{Note:} \ \mathsf{AE} : \mathsf{Assembly} \ \mathsf{Election}, \ \mathsf{PE} : \mathsf{Assembly} \ \mathsf{Segment} \ \mathsf{of} \ \mathsf{Parliamentary} \ \mathsf{Election}$ 