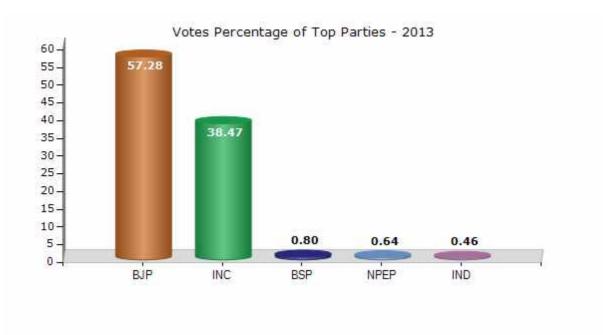

#### **Summary Result of Assembly Election - 2013**

| Candidate Name | Party | Votes | Votes % |
|----------------|-------|-------|---------|
| Anita Bhadel   | ВЈР   | 70509 | 57.28   |
| Hemant Bhati   | INC   | 47351 | 38.47   |
| Gahpat Lal     | BSP   | 990   | 0.8     |
| Suresh         | NPEP  | 793   | 0.64    |
| Sohanlal       | IND   | 569   | 0.46    |
| Om Prakash     | IND   | 540   | 0.44    |
|                | NOTA  | 2342  | 1.9     |