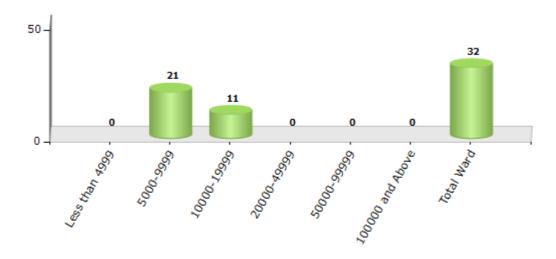

#### Number of Ward by Population Size - 2011

| Less than | 5000-9999 | 10000- | 20000- | 50000- | 100000 and | Total |
|-----------|-----------|--------|--------|--------|------------|-------|
| 4999      |           | 19999  | 49999  | 99999  | Above      | Ward  |
| 0         | 21        | 11     | 0      | 0      | 0          | 32    |

#### Number of Ward by Population Size - 2011