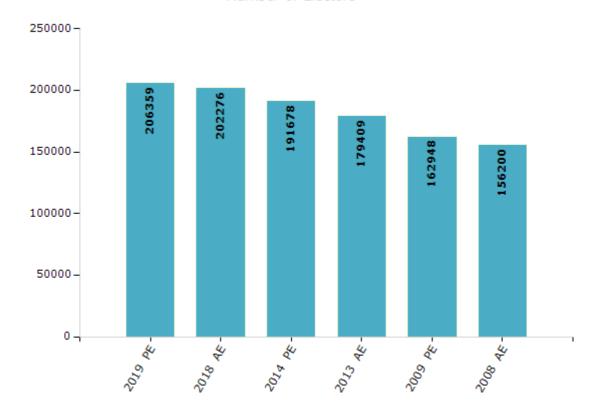

#### **Electors by Male & Female**

| Year    | Male   | Female | Others | Total  | Year    | Male | Female | Others | Total |
|---------|--------|--------|--------|--------|---------|------|--------|--------|-------|
| 2019 PE | 103712 | 102647 | 0      | 206359 | 1993 AE | -    | -      | -      | -     |
| 2018 AE | 101982 | 100294 | 0      | 202276 | 1990 AE | -    | -      | -      | -     |
| 2014 PE | 97671  | 94007  | 0      | 191678 | 1985 AE | -    | -      | -      | -     |
| 2013 AE | 91906  | 87503  | 0      | 179409 | 1980 AE | -    | -      | -      | -     |
| 2009 PE | 85472  | 77476  | -      | 162948 | 1977 AE | -    | -      | -      | -     |
| 2008 AE | 82040  | 74160  | -      | 156200 | 1972 AE | -    | -      | -      | -     |
| 2004 PE | -      | -      | -      | -      | 1967 AE | -    | -      | -      | -     |
| 2003 AE | -      | -      | -      | -      | 1962 AE | -    | -      | -      | -     |
| 1999 PE | -      | -      | -      | -      | 1957 AE | -    | -      | -      | -     |
| 1998 AE | -      | -      | -      | -      | 1952 AE | -    | -      | -      | -     |

#### Number of Electors

 $\textbf{Note:} \ \mathsf{AE:} \ \mathsf{Assembly} \ \mathsf{Election}, \ \mathsf{PE:} \ \mathsf{Assembly} \ \mathsf{Segment} \ \mathsf{of} \ \mathsf{Parliamentary} \ \mathsf{Election}$ 