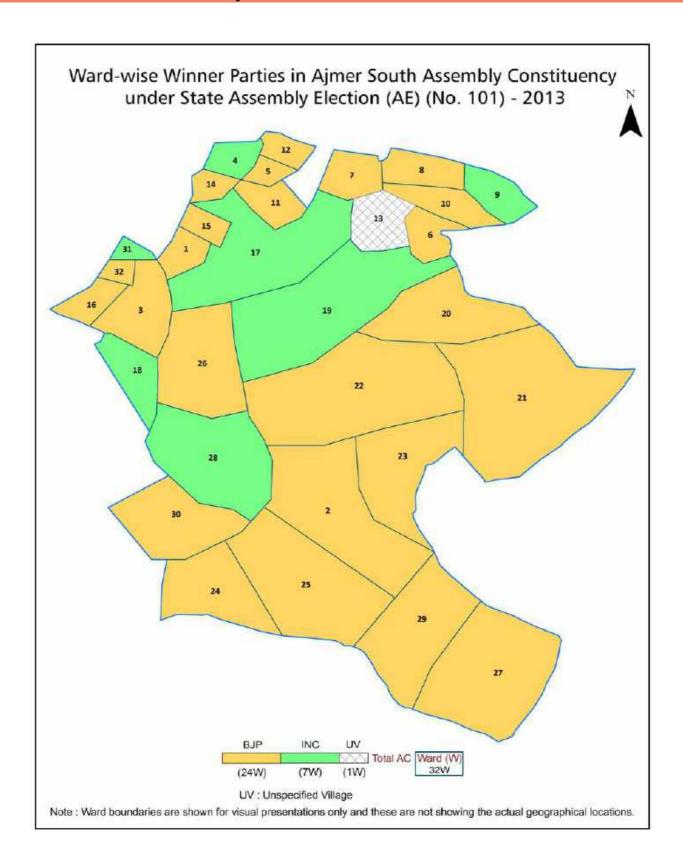

#### **Polling Station Level Election Results**

Polling Station-wise Votes Secured by Overall Top Five Parties in Ajmer South Assembly in Assembly Election (AE) under Ajmer Parliamentary Constituency in Rajasthan (2018)

#### **Polling Station Level Election Results**

Winner, Runner-up and 3rd Party Position & Winning Margin According to Polling Stations in Ajmer South Assembly in Assembly Election (AE) under Ajmer Parliamentary Constituency in Rajasthan (2018)