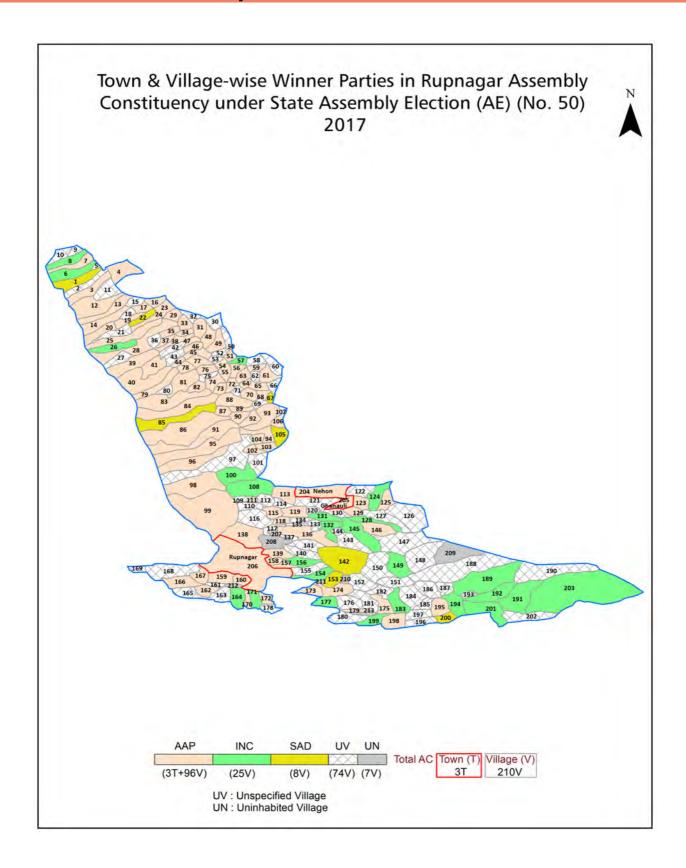

## Contents

| No. | Particulars                                                                                                                                                                                                                                                                                                                                                                                                                                             | Page No. |  |  |  |  |
|-----|---------------------------------------------------------------------------------------------------------------------------------------------------------------------------------------------------------------------------------------------------------------------------------------------------------------------------------------------------------------------------------------------------------------------------------------------------------|----------|--|--|--|--|
| 1   | Introduction  Assembly Constituency - (Vidhan Sabha) at a Glance   Features of Assembly as per Delimitation Commission of India (2008)                                                                                                                                                                                                                                                                                                                  | 1-2      |  |  |  |  |
|     | Location and Political Maps                                                                                                                                                                                                                                                                                                                                                                                                                             |          |  |  |  |  |
| 2   | Location Map   Boundaries of Assembly Constituency - (Vidhan Sabha) in District   Boundaries of Assembly Constituency under Parliamentary Constituency - (Lok Sabha)   Town & Village-wise Winner Parties- 2022, 2019, 2017, 2014, 2012 and 2009                                                                                                                                                                                                        | 3-11     |  |  |  |  |
|     | Administrative Setup (2011)                                                                                                                                                                                                                                                                                                                                                                                                                             |          |  |  |  |  |
| 3   | District   Sub-district   Towns   Villages   Inhabited Villages   Uninhabited Villages   Village Panchayat   Intermediate Panchayat                                                                                                                                                                                                                                                                                                                     | 12-22    |  |  |  |  |
|     | Demographics (2011)                                                                                                                                                                                                                                                                                                                                                                                                                                     |          |  |  |  |  |
| 4   | Population   Households   Rural/Urban Population   Towns and Villages by Population Size   Sex Ratio (Total & 0-6 Years)   Religious Population   Social Population   Literacy Rate                                                                                                                                                                                                                                                                     | 23-24    |  |  |  |  |
|     | Electoral Features                                                                                                                                                                                                                                                                                                                                                                                                                                      |          |  |  |  |  |
| 5   | Important Dates of Last Elections Held   Electors by Gender   Service Electors   Voters   Voters Turnout   Polling Stations & Average Number of Electors per Polling Station   Electors by Age Group   Present Elected Representatives                                                                                                                                                                                                                  | 25-30    |  |  |  |  |
|     | Historical Summary Election Results                                                                                                                                                                                                                                                                                                                                                                                                                     |          |  |  |  |  |
| 6   | Vote Share of Major Parties   Winning Margin (Number & Percentage)  <br>Polarity of Parties   Summary Result of Assembly Segment of Parliamentary<br>Elections 2019, 2014 and 2009   Summary Result of Assembly Elections<br>2022, 2017 and 2012                                                                                                                                                                                                        | 31-40    |  |  |  |  |
|     | Polling Station Level Election Results                                                                                                                                                                                                                                                                                                                                                                                                                  |          |  |  |  |  |
| 7   | Name and Number of Polling Station 2022, 2019, 2017, 2014, 2012 and 2009   Polling Station-wise Electors, Voters & Voters Turnout 2022, 2019, 2017, 2014, 2012 and 2009   Polling Station wise Elections Results 2022, 2019, 2017, 2014, 2012 and 2009                                                                                                                                                                                                  | 41-167   |  |  |  |  |
| 8   | Panchayat Election Results                                                                                                                                                                                                                                                                                                                                                                                                                              | 168-167  |  |  |  |  |
|     | Panchayat Result 2013                                                                                                                                                                                                                                                                                                                                                                                                                                   |          |  |  |  |  |
| 9   | Share of Assembly Constituency Share of Assembly Constituency - (Vidhan Sabha) in State, District and Parliamentary Constituency - (Lok Sabha)                                                                                                                                                                                                                                                                                                          | 168      |  |  |  |  |
|     | Socio-Economic Amenities (2011)                                                                                                                                                                                                                                                                                                                                                                                                                         |          |  |  |  |  |
| 10  | Access to Administrative Units   Agricultural, Manufacturing and Industrial Commodities   Demographic Indicators   Education   Health & Manpower   Drinking Water Supply   Sanitation   Entertainment and Recreations Infrastructure   Power   Food Allocation Distribution and Marketing of Agriculture Commodities Infrastructure   Transport and Road Infrastructure   Communication   Banking and Financial Services   Land Use   Irrigation Source |          |  |  |  |  |
| 11  | Abbreviation & Sources                                                                                                                                                                                                                                                                                                                                                                                                                                  | 185      |  |  |  |  |
| 12  | Disclaimer                                                                                                                                                                                                                                                                                                                                                                                                                                              | 186      |  |  |  |  |