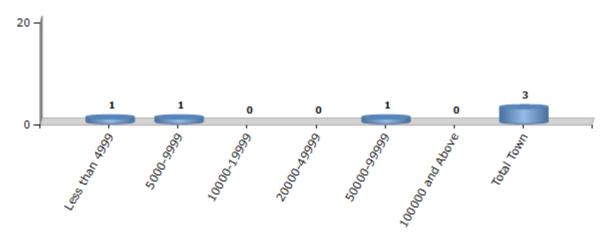

#### **Number of Towns by Population Size - 2011**

| Less than | 5000-9999 | 10000- | 20000- | 50000- | 100000 and | Total |
|-----------|-----------|--------|--------|--------|------------|-------|
| 4999      |           | 19999  | 49999  | 99999  | Above      | Town  |
| 1         | 1         | 0      | 0      | 1      | 0          | 3     |

Number of Towns by Population Size - 2011