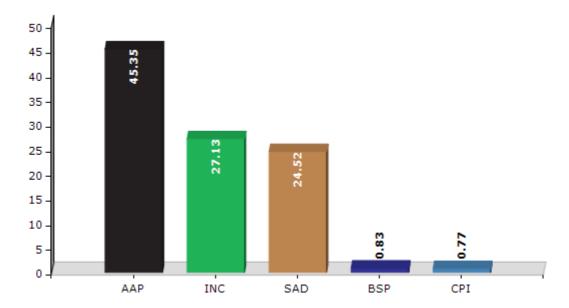

#### **Summary Result of Assembly Election - 2017**

| Candidate Name          | Party  | Votes | Votes % |
|-------------------------|--------|-------|---------|
| Amarjit Singh Sandoa    | AAP    | 58994 | 45.35   |
| Brinder Singh Dhillon   | INC    | 35287 | 27.13   |
| Dr. Daljit Singh Cheema | SAD    | 31903 | 24.52   |
| Makhan Singh            | BSP    | 1081  | 0.83    |
| B.S. Saini              | CPI    | 997   | 0.77    |
| Jorawar Singh           | DEMSWP | 652   | 0.5     |
| Sachin Kumar            | IND    | 253   | 0.19    |
|                         | NOTA   | 917   | 0.7     |

#### Votes Percentage of Top Parties - 2017