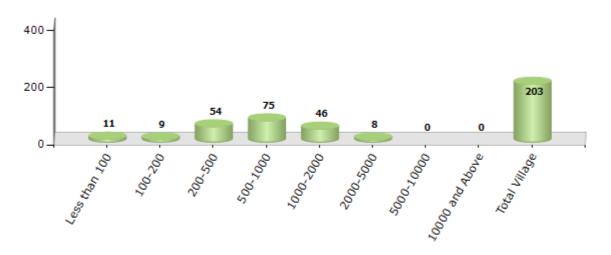

#### Number of Villages by Population Size - 2011

| Le<br>th | an , | .00-<br>200 | 200-<br>500 | 500-<br>1000 | 1000-<br>2000 | 2000-<br>5000 | 5000-<br>10000 | 10000<br>and<br>Above | Total<br>Village |
|----------|------|-------------|-------------|--------------|---------------|---------------|----------------|-----------------------|------------------|
| 1        | 1    | 9           | 54          | 75           | 46            | 8             | 0              | 0                     | 203              |

Number of Villages by Population Size - 2011