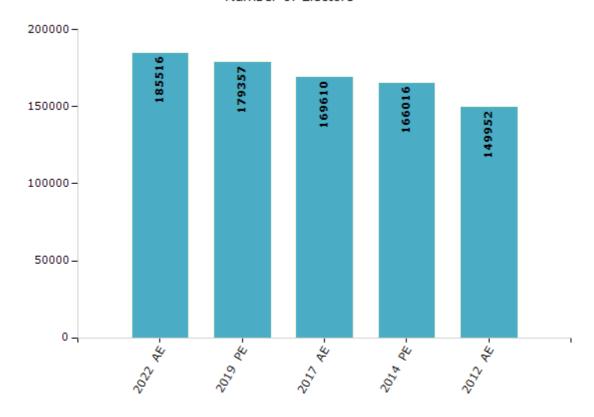

#### **Electors by Male & Female**

| Year    | Male  | Female | Others | Total  |
|---------|-------|--------|--------|--------|
| 2022 AE | 97343 | 88166  | 7      | 185516 |
| 2019 PE | 94734 | 84619  | 4      | 179357 |
| 2017 AE | 89580 | 80025  | 5      | 169610 |
| 2014 PE | 87354 | 78659  | 3      | 166016 |
| 2012 AE | 79912 | 70040  | 0      | 149952 |
| 2009 PE | -     | -      | -      | -      |
| 2007 AE | -     | -      | -      | -      |
| 2004 PE | -     | -      | -      | -      |
| 2002 AE | -     | -      | -      | -      |
| 1999 PE | -     | -      | -      | -      |
| 1997 AE | -     | -      | -      | -      |

#### Number of Electors

Note: AE: Assembly Election, PE: Assembly Segment of Parliamentary Election