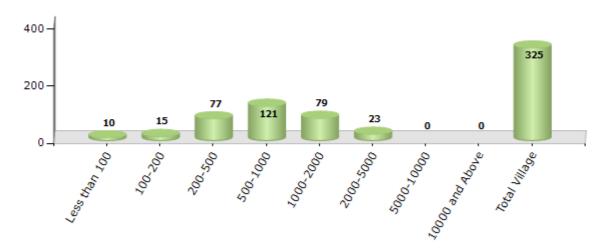

#### Number of Villages by Population Size - 2011

| Less<br>than<br>100 | 100-<br>200 | 200-<br>500 | 500-<br>1000 | 1000-<br>2000 | 2000-<br>5000 | 5000-<br>10000 | 10000<br>and<br>Above | Total<br>Village |
|---------------------|-------------|-------------|--------------|---------------|---------------|----------------|-----------------------|------------------|
| 10                  | 15          | 77          | 121          | 79            | 23            | 0              | 0                     | 325              |

#### Number of Villages by Population Size - 2011