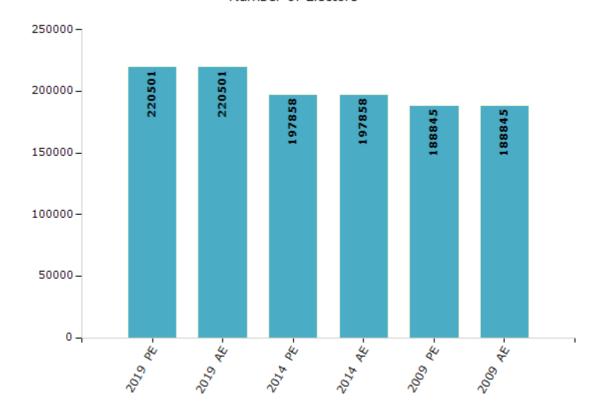

#### **Electors by Male & Female**

| Year    | Male   | Female | Others | Total  |
|---------|--------|--------|--------|--------|
| 2019 PE | 111486 | 108931 | 84     | 220501 |
| 2019 AE | 111486 | 108931 | 84     | 220501 |
| 2014 PE | 102276 | 95582  | 0      | 197858 |
| 2014 AE | 102276 | 95582  | 0      | 197858 |
| 2009 PE | 95921  | 92924  | -      | 188845 |
| 2009 AE | 95921  | 92924  | -      | 188845 |
| 2004 PE | -      | -      | -      | -      |
| 2004 AE | -      | -      | -      | -      |
| 2000 AE | -      | -      | -      | -      |
| 1999 PE | -      | -      | -      | -      |
| 1995 AE | -      | -      | -      | -      |

#### Number of Electors

Note: AE: Assembly Election, PE: Assembly Segment of Parliamentary Election