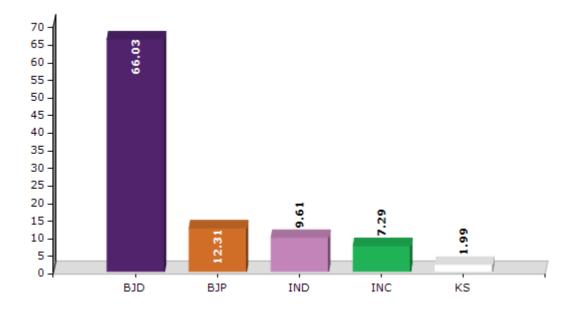

#### **Summary Result of Assembly Election - 2014**

| Candidate Name      | Party | Votes  | Votes % |
|---------------------|-------|--------|---------|
| Badri Narayan Patra | вјр   | 108900 | 66.03   |
| Satyabrata Panda    | ВЈР   | 20298  | 12.31   |
| Rama Chandra Behera | IND   | 15849  | 9.61    |
| Prithviraj Kuanr    | INC   | 12018  | 7.29    |
| Jagabandhu Mahanta  | KS    | 3279   | 1.99    |
| Bijaya Kumar Rana   | BSP   | 1168   | 0.71    |
| Pramod Kumar Sahoo  | AAP   | 899    | 0.55    |
| Hemanta Kumar Nayak | BISD  | 664    | 0.4     |
|                     | NOTA  | 1856   | 1.13    |

#### Votes Percentage of Top Parties - 2014