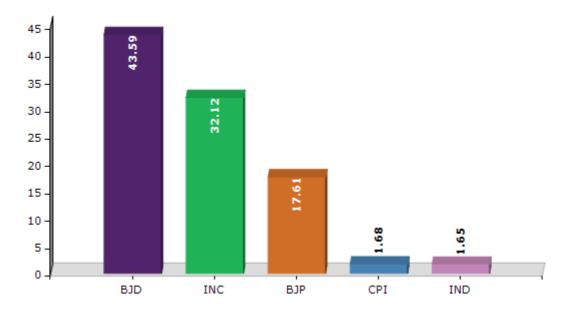

#### **Summary Result of Assembly Election - 2014**

| <b>Candidate Name</b>   | Party | Votes | Votes % |
|-------------------------|-------|-------|---------|
| Prafulla Kumar Mallik   | BJD   | 64163 | 43.59   |
| Bhabani Sankar Mohaptra | INC   | 47282 | 32.12   |
| Prasanna Pattnaik       | ВЈР   | 25927 | 17.61   |
| Shiba Ram Sahu          | CPI   | 2471  | 1.68    |
| Debasisha Hota          | IND   | 2436  | 1.65    |
| Biprabara Sahoo         | AOP   | 1664  | 1.13    |
| Mayadhara Nayak         | AAP   | 813   | 0.55    |
| Akrur Behera            | SAP   | 477   | 0.32    |
|                         | NOTA  | 1965  | 1.33    |

#### Votes Percentage of Top Parties - 2014