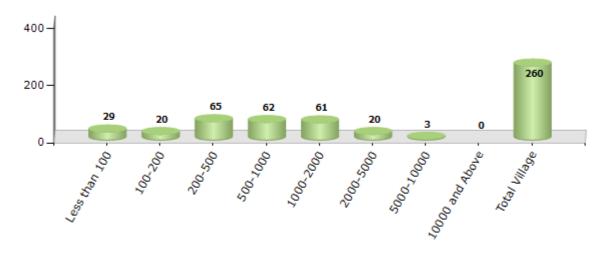

#### Number of Villages by Population Size - 2011

| Less<br>than<br>100 | 100-<br>200 | 200-<br>500 | 500-<br>1000 | 1000-<br>2000 | 2000-<br>5000 | 5000-<br>10000 | 10000<br>and<br>Above | Total<br>Village |
|---------------------|-------------|-------------|--------------|---------------|---------------|----------------|-----------------------|------------------|
| 29                  | 20          | 65          | 62           | 61            | 20            | 3              | 0                     | 260              |

Number of Villages by Population Size - 2011