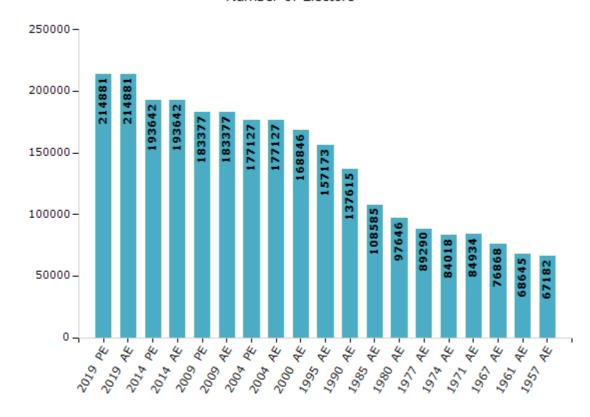

#### **Electors by Male & Female**

| Year    | Male   | Female | Others | Total  |
|---------|--------|--------|--------|--------|
| 2019 PE | 112841 | 102014 | 26     | 214881 |
| 2019 AE | 112841 | 102014 | 26     | 214881 |
| 2014 PE | 103125 | 90513  | 4      | 193642 |
| 2014 AE | 103125 | 90513  | 4      | 193642 |
| 2009 PE | 97116  | 86261  | -      | 183377 |
| 2009 AE | 97116  | 86261  | -      | 183377 |
| 2004 PE | 92624  | 84503  | -      | 177127 |
| 2004 AE | 92624  | 84503  | -      | 177127 |
| 2000 AE | 89189  | 79657  | -      | 168846 |
| 1999 PE | -      | -      | -      | -      |
| 1995 AE | 85036  | 72137  | -      | 157173 |

| Year    | Male  | Female | Others | Total  |
|---------|-------|--------|--------|--------|
| 1990 AE | 75091 | 62524  | -      | 137615 |
| 1985 AE | 57023 | 51562  | -      | 108585 |
| 1980 AE | 50207 | 47439  | -      | 97646  |
| 1977 AE | 46452 | 42838  | -      | 89290  |
| 1974 AE | 42958 | 41060  | -      | 84018  |
| 1971 AE | 43698 | 41236  | -      | 84934  |
| 1967 AE | 76868 | 0      | -      | 76868  |
| 1961 AE | 68645 | 0      | -      | 68645  |
| 1957 AE | 67182 | 0      | -      | 67182  |
| 1952 AE | -     | -      | -      | -      |

#### Number of Electors

 $\textbf{Note:} \ \mathsf{AE}: \mathsf{Assembly} \ \mathsf{Election}, \ \mathsf{PE}: \mathsf{Assembly} \ \mathsf{Segment} \ \mathsf{of} \ \mathsf{Parliamentary} \ \mathsf{Election}$ 