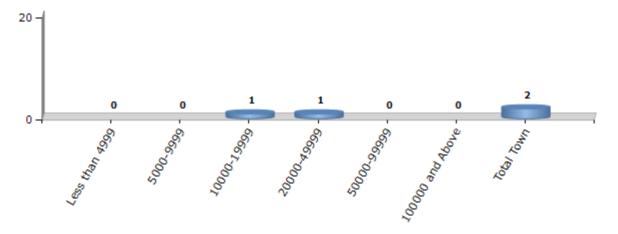

#### **Number of Towns by Population Size - 2011**

| Less than | 5000-9999 | 10000- | 20000- | 50000- | 100000 and | Total |
|-----------|-----------|--------|--------|--------|------------|-------|
| 4999      |           | 19999  | 49999  | 99999  | Above      | Town  |
| 0         | 0         | 1      | 1      | 0      | 0          | 2     |

Number of Towns by Population Size - 2011