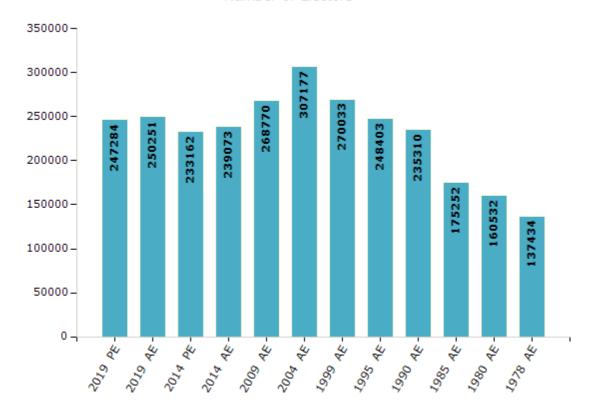

#### Number of Electors

 $\textbf{Note:} \ \mathsf{AE:} \ \mathsf{Assembly} \ \mathsf{Election}, \ \mathsf{PE:} \ \mathsf{Assembly} \ \mathsf{Segment} \ \mathsf{of} \ \mathsf{Parliamentary} \ \mathsf{Election}$ 