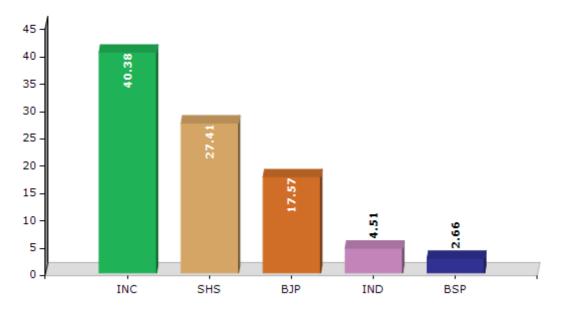

#### **Summary Result of Assembly Election - 2014**

| Candidate Name           | Party | Votes | Votes % |
|--------------------------|-------|-------|---------|
| Gaikwad Varsha Eknath    | INC   | 47718 | 40.38   |
| Baburao Mane             | SHS   | 32390 | 27.41   |
| Divya Dholay             | ВЈР   | 20763 | 17.57   |
| Hanumantha S Nandepalli  | IND   | 5333  | 4.51    |
| Adv. Sandeep Dattu Katke | BSP   | 3143  | 2.66    |
| Ganesh Chandrakant Khade | MNS   | 3120  | 2.64    |
| Dilip Nagesh Katke       | IND   | 2199  | 1.86    |
| Govind Bhikhabhai Parmar | NCP   | 1384  | 1.17    |
| Badekar Jyoti Suryakant  | JD(S) | 191   | 0.16    |
| Vikas Maruti Rokade      | IND   | 173   | 0.15    |
| Shinde Sasrjerao Mahadev | IND   | 127   | 0.11    |
| Ishwar Vilas Tathawade   | IND   | 99    | 0.08    |
| Dinesh Prakash Vhatkar   | IND   | 84    | 0.07    |
|                          | NOTA  | 1436  | 1.22    |

#### Votes Percentage of Top Parties - 2014