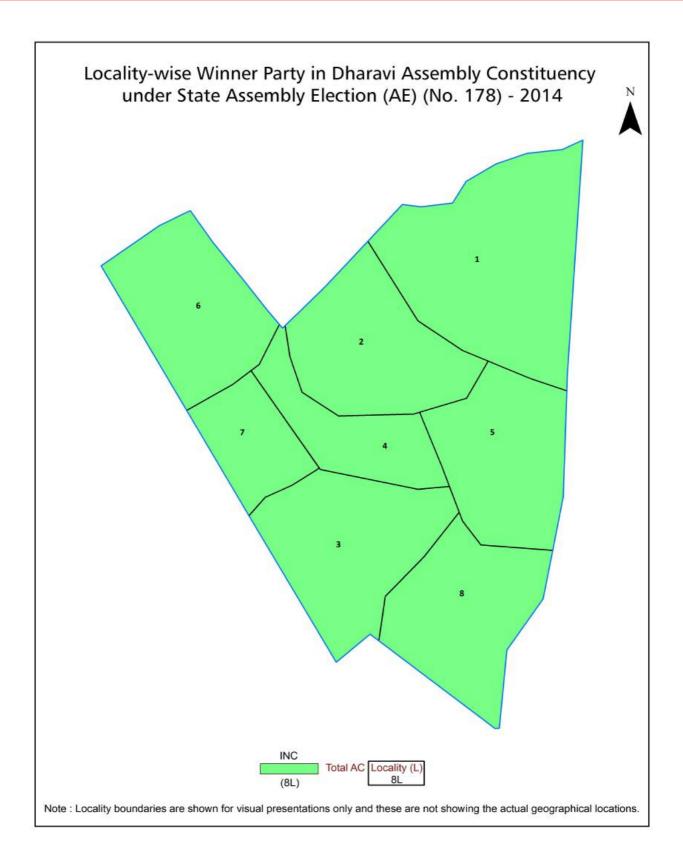

| 154      |  |  |
| 9   | Abbreviation & Sources                                                                                                                                                                                                                                                                        | 157-158  |  |  |
| 10  | Disclaimer                                                                                                                                                                                                                                                                                    | 160      |  |  |

# **Location & Political Map**





#### **Electoral Features**

#### **Electors by Male & Female**

| Year    | Male   | Female | Others | Total  |
|---------|--------|--------|--------|--------|
| 2019 PE | 140768 | 106515 | 1      | 247284 |
| 2019 AE | 142365 | 107882 | 4      | 250251 |
| 2014 PE | 135012 | 98150  | 0      | 233162 |
| 2014 AE | 138083 | 100990 | 0      | 239073 |
| 2009 PE | -      | -      | -      | -      |
| 2009 AE | 158128 | 110642 | -      | 268770 |
| 2004 PE | -      | -      | -      | -      |
| 2004 AE | 176891 | 130286 | -      | 307177 |
| 1999 PE | -      | -      | -      | -      |

| Year    | Male   | Female | Others | Total  |
|---------|--------|--------|--------|--------|
| 1999 AE | 157528 | 112505 | -      | 270033 |
| 1995 AE | 142926 | 105477 | -      | 248403 |
| 1990 AE