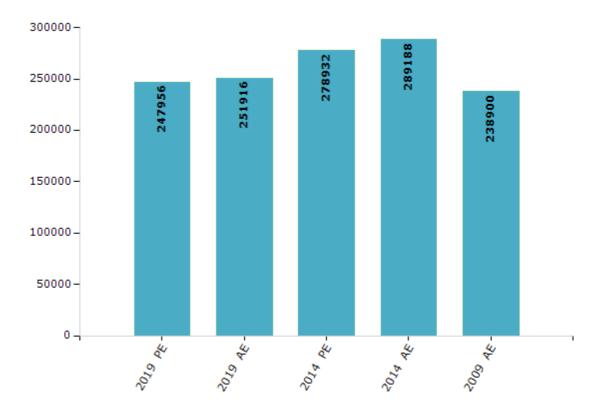

#### **Electors by Male & Female**

| Year    | Male   | Female | Others | Total  |
|---------|--------|--------|--------|--------|
| 2019 PE | 134630 | 113324 | 2      | 247956 |
| 2019 AE | 136583 | 115330 | 3      | 251916 |
| 2014 PE | 154232 | 124700 | 0      | 278932 |
| 2014 AE | 159569 | 129619 | 0      | 289188 |
| 2009 PE | -      | -      | -      | -      |
| 2009 AE | 132549 | 106351 | -      | 238900 |
| 2004 PE | -      | -      | -      | -      |
| 2004 AE | -      | -      | -      | -      |
| 1999 PE | -      | -      | -      | -      |

#### Number of Electors

 $\textbf{Note:} \ \mathsf{AE} : \mathsf{Assembly} \ \mathsf{Election}, \ \mathsf{PE} : \mathsf{Assembly} \ \mathsf{Segment} \ \mathsf{of} \ \mathsf{Parliamentary} \ \mathsf{Election}$ 