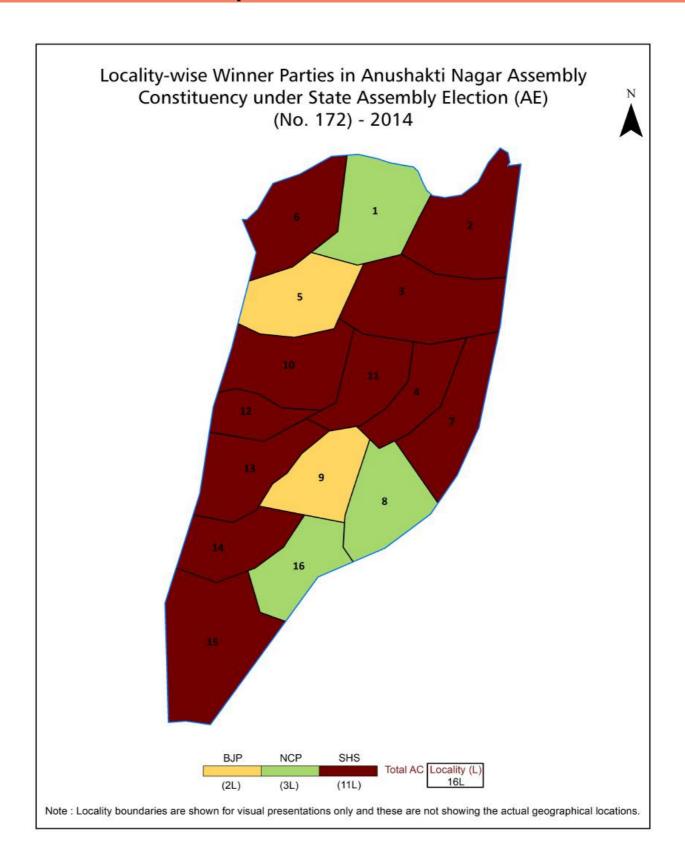

Sabha) in State, District and Parliamentary Constituency - (Lok Sabha)                                                                                                                                  | 115      |  |  |  |
| 9   | Abbreviation & Sources                                                                                                                                                                                                                           | 118-119  |  |  |  |
| 10  | Disclaimer                                                                                                                                                                                                                                       | 121      |  |  |  |

### **Location & Political Map**





#### **Electoral Features**

#### **Electors by Male & Female**

| Year    | Male   | Female | Others | Total  |
|---------|--------|--------|--------|--------|
| 2019 PE | 134630 | 113324 | 2      | 247956 |
| 2019 AE | 136583 | 115330 | 3      | 251916 |
| 2014 PE | 154232 | 124700 | 0      | 278932 |
| 2014 AE | 159569 | 129619 | 0      | 289188 |
| 2009 PE | -      | -      | -      | -      |
| 2009 AE | 132549 | 106351 | -      | 238900 |
| 2004 PE | -      | -      | -      | -      |
| 2004 AE | -      | -      | -      | -      |
| 1999 PE | -      | -      | -      | -      |

| Year    | Male | Female | Others | Total |
|---------|------|--------|--------|-------|
| 1999 AE | -    | -      | -      | -     |
| 1995 AE | -    | -      | -      | -     |
| 1990 AE | -    | -