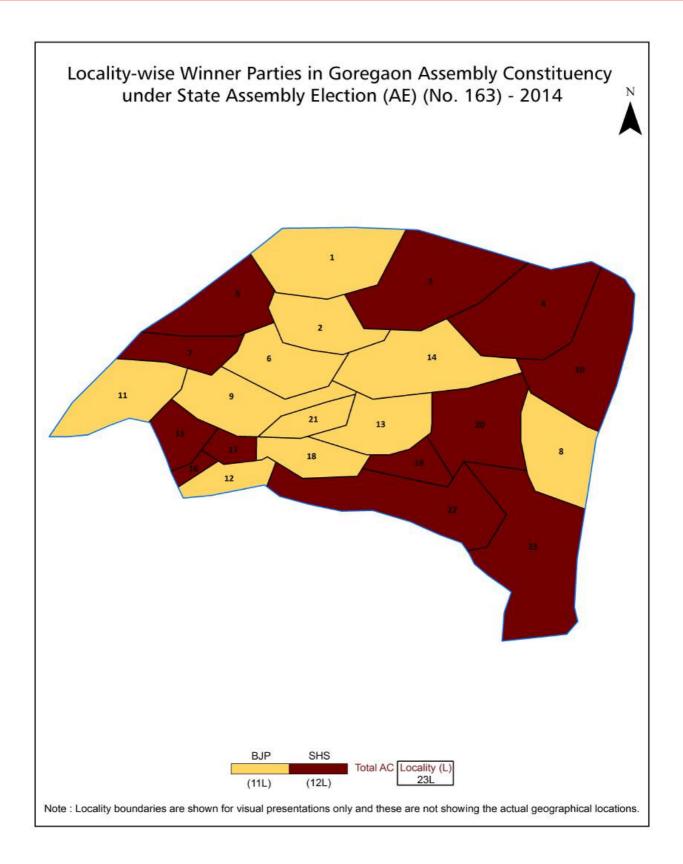

| 209      |
| 9   | Abbreviation & Sources                                                                                                                                                                                                                                                                                                                               | 212-213  |
| 10  | Disclaimer                                                                                                                                                                                                                                                                                                                                           | 215      |

## **Location & Political Map**





#### **Electoral Features**

#### **Electors by Male & Female**

| Year    | Male   | Female | Others | Total  |
|---------|--------|--------|--------|--------|
| 2019 PE | 179461 | 144350 | 4      | 323815 |
| 2019 AE | 181616 | 146306 | 4      | 327926 |
| 2014 PE | 183933 | 146324 | 0      | 330257 |
| 2014 AE | 187876 | 149817 | 0      | 337693 |
| 2009 PE | -      | -      | -      | -      |
| 2009 AE | 169406 | 134096 | -      | 303502 |
| 2004 PE | -      | -      | -      | -      |
| 2004 AE | 141841 | 114294 | -      | 256135 |
| 1999 PE | -      | -      | -      | -      |

| Year    | Male   | Female | Others | Total  |
|---------|--------|--------|--------|--------|
| 1999 AE | 135824 | 105792 | -      | 241616 |
| 1995 AE | 124037 | 97041  | -      | 221078 |
| 1990 AE