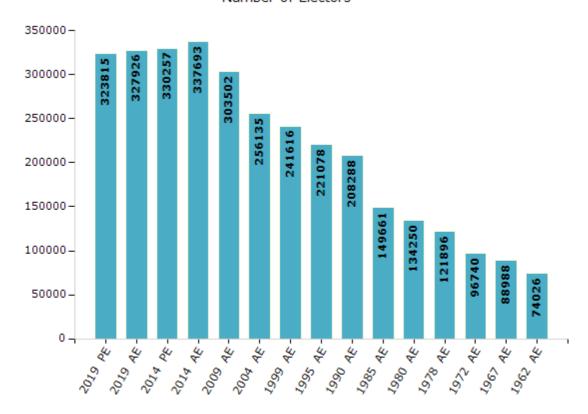

#### **Electors by Male & Female**

| Year    | Male   | Female | Others | Total  |
|---------|--------|--------|--------|--------|
| 2019 PE | 179461 | 144350 | 4      | 323815 |
| 2019 AE | 181616 | 146306 | 4      | 327926 |
| 2014 PE | 183933 | 146324 | 0      | 330257 |
| 2014 AE | 187876 | 149817 | 0      | 337693 |
| 2009 PE | -      | -      | -      | -      |
| 2009 AE | 169406 | 134096 | -      | 303502 |
| 2004 PE | -      | -      | -      | -      |
| 2004 AE | 141841 | 114294 | -      | 256135 |
| 1999 PE | -      | -      | -      | -      |

| Year    | Male   | Female | Others | Total  |
|---------|--------|--------|--------|--------|
| 1999 AE | 135824 | 105792 | -      | 241616 |
| 1995 AE | 124037 | 97041  | -      | 221078 |
| 1990 AE | 119244 | 89044  | -      | 208288 |
| 1985 AE | 85987  | 63674  | -      | 149661 |
| 1980 AE | 78451  | 55799  | -      | 134250 |
| 1978 AE | 71203  | 50693  | -      | 121896 |
| 1972 AE | 49431  | 47309  | -      | 96740  |
| 1967 AE | -      | -      | -      | 88988  |
| 1962 AE | -      | -      | -      | 74026  |

#### Number of Electors

 $\textbf{Note:} \ \mathsf{AE:} \ \mathsf{Assembly} \ \mathsf{Election}, \ \mathsf{PE:} \ \mathsf{Assembly} \ \mathsf{Segment} \ \mathsf{of} \ \mathsf{Parliamentary} \ \mathsf{Election}$ 