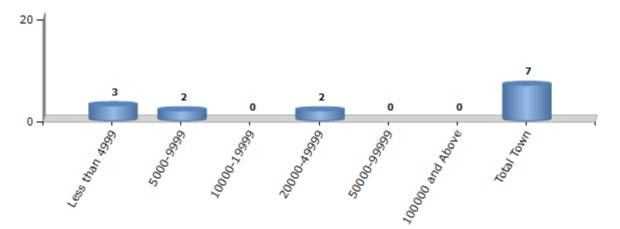

#### Number of Towns by Population Size - 2011

| - | ss than<br>4999 | 5000-9999 | 10000-<br>19999 | 20000-<br>49999 | 50000-<br>99999 | 100000 and<br>Above | Total<br>Town |
|---|-----------------|-----------|-----------------|-----------------|-----------------|---------------------|---------------|
|   | 3               | 2         | 0               | 2               | 0               | 0                   | 7             |

Number of Towns by Population Size - 2011