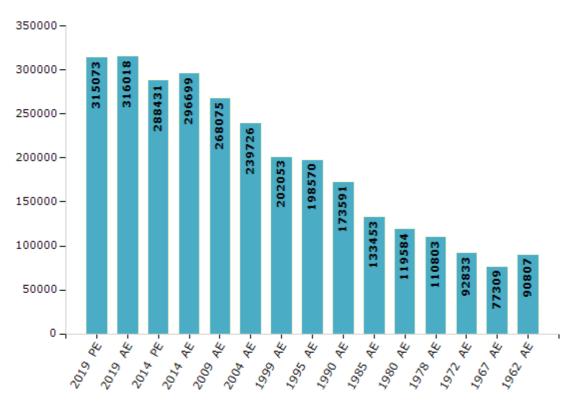

#### **Electors by Male & Female**

| Year    | Male   | Female | Others | Total  | Year    | Male   | Female | Others | Total  |
|---------|--------|--------|--------|--------|---------|--------|--------|--------|--------|
| 2019 PE | 164893 | 150180 | 0      | 315073 | 1999 AE | 105628 | 96425  | -      | 202053 |
| 2019 AE | 165361 | 150657 | 0      | 316018 | 1995 AE | 102823 | 95747  | -      | 198570 |
| 2014 PE | 153465 | 134966 | 0      | 288431 | 1990 AE | 90129  | 83462  | -      | 173591 |
| 2014 AE | 157269 | 139430 | 0      | 296699 | 1985 AE | 66472  | 66981  | -      | 133453 |
| 2009 PE | -      | -      | -      | -      | 1980 AE | 59764  | 59820  | -      | 119584 |
| 2009 AE | 140598 | 127477 | -      | 268075 | 1978 AE | 56405  | 54398  | -      | 110803 |
| 2004 PE | -      | -      | -      | -      | 1972 AE | 46416  | 46417  | -      | 92833  |
| 2004 AE | 124661 | 115065 | -      | 239726 | 1967 AE | -      | -      | -      | 77309  |
| 1999 PE | -      | -      | -      | -      | 1962 AE | -      | -      | -      | 90807  |

Number of Electors

Note : AE : Assembly Election, PE : Assembly Segment of Parliamentary Election