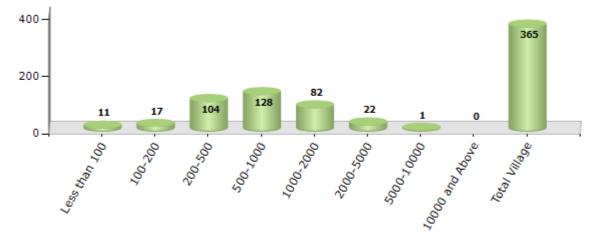

#### Number of Villages by Population Size - 2011

| Less<br>than<br>100 | 100-<br>200 | 200-<br>500 | 500-<br>1000 | 1000-<br>2000 | 2000-<br>5000 | 5000-<br>10000 | 10000<br>and<br>Above | Total<br>Village |
|---------------------|-------------|-------------|--------------|---------------|---------------|----------------|-----------------------|------------------|
| 11                  | 17          | 104         | 128          | 82            | 22            | 1              | 0                     | 365              |