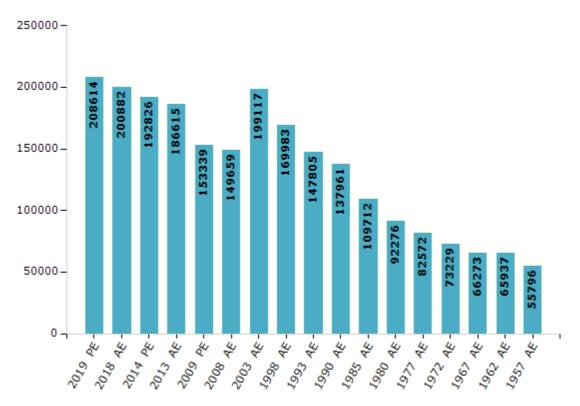

#### **Electors by Male & Female**

| Year    | Male   | Female | Others | Total  | Year    | Male  | Female | Others | Total  |
|---------|--------|--------|--------|--------|---------|-------|--------|--------|--------|
| 2019 PE | 109762 | 98849  | 3      | 208614 | 1993 AE | 77753 | 70052  | -      | 147805 |
| 2018 AE | 106160 | 94719  | 3      | 200882 | 1990 AE | 72653 | 65308  | -      | 137961 |
| 2014 PE | 102394 | 90426  | 6      | 192826 | 1985 AE | 56926 | 52786  | -      | 109712 |
| 2013 AE | 99230  | 87377  | 8      | 186615 | 1980 AE | 47480 | 44796  | -      | 92276  |
| 2009 PE | 82173  | 71166  | -      | 153339 | 1977 AE | 42170 | 40402  | -      | 82572  |
| 2008 AE | 79761  | 69898  | -      | 149659 | 1972 AE | 37387 | 35842  | -      | 73229  |
| 2004 PE | -      | -      | -      | -      | 1967 AE | -     | -      | -      | 66273  |
| 2003 AE | 104943 | 94174  | -      | 199117 | 1962 AE | -     | -      | -      | 65937  |
| 1999 PE | -      | -      | -      | -      | 1957 AE | -     | -      | -      | 55796  |
| 1998 AE | 90262  | 79721  | -      | 169983 | 1952 AE | -     | -      | -      | -      |

Number of Electors

Note : AE : Assembly Election, PE : Assembly Segment of Parliamentary Election