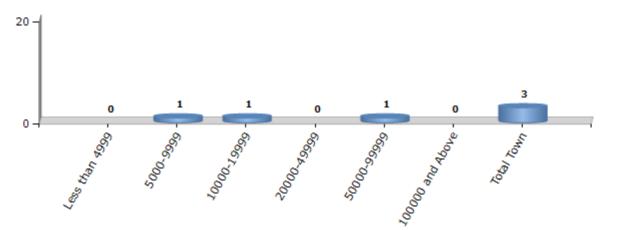

#### Number of Towns by Population Size - 2011

| Less th | 5000-9999 | 10000- | 20000- | 50000- | 100000 and | Total |
|---------|-----------|--------|--------|--------|------------|-------|
| 4999    |           | 19999  | 49999  | 99999  | Above      | Town  |
| 0       | 1         | 1      | 0      | 1      | 0          | 3     |

Number of Towns by Population Size - 2011

indiastatelections