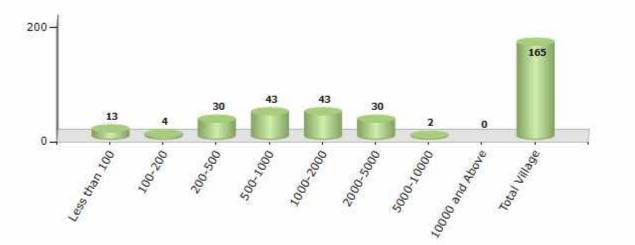

#### Number of Villages by Population Size - 2011

| Less<br>than<br>100 | 100-<br>200 | 200-<br>500 | 500-<br>1000 | 1000-<br>2000 | 2000-<br>5000 | 5000-<br>10000 | 10000<br>and<br>Above | Total<br>Village |
|---------------------|-------------|-------------|--------------|---------------|---------------|----------------|-----------------------|------------------|
| 13                  | 4           | 30          | 43           | 43            | 30            | 2              | 0                     | 165              |

Number of Villages by Population Size - 2011