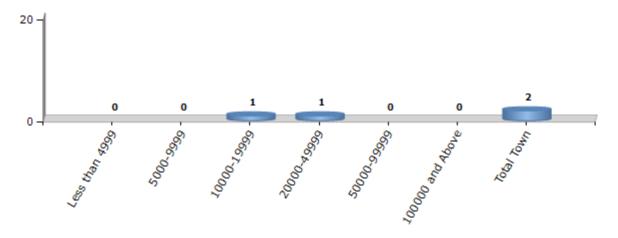

#### **Number of Towns by Population Size - 2011**

| Less than | 5000-9999 | 10000- | 20000- | 50000- | 100000 and | Total |
|-----------|-----------|--------|--------|--------|------------|-------|
| 4999      |           | 19999  | 49999  | 99999  | Above      | Town  |
| 0         | 0         | 1      | 1      | 0      | 0          | 2     |

Number of Towns by Population Size - 2011