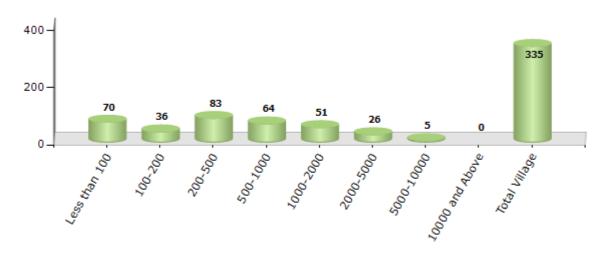

#### Number of Villages by Population Size - 2011

| Less<br>than<br>100 | 100-<br>200 | 200-<br>500 | 500-<br>1000 | 1000-<br>2000 | 2000-<br>5000 | 5000-<br>10000 | 10000<br>and<br>Above | Total<br>Village |
|---------------------|-------------|-------------|--------------|---------------|---------------|----------------|-----------------------|------------------|
| 70                  | 36          | 83          | 64           | 51            | 26            | 5              | 0                     | 335              |

Number of Villages by Population Size - 2011