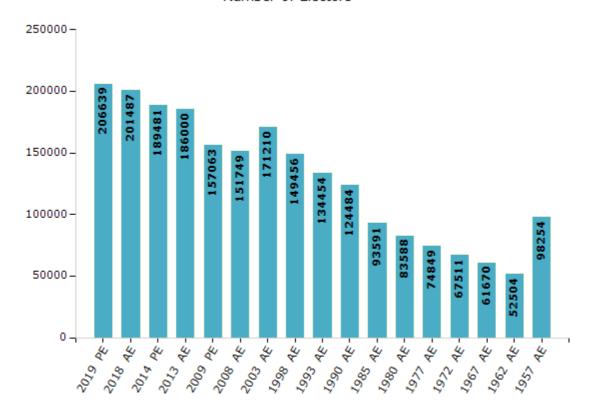

#### **Electors by Male & Female**

| Year    | Male   | Female | Others | Total  | Year    | Mal  |
|---------|--------|--------|--------|--------|---------|------|
| 2019 PE | 110157 | 96482  | 0      | 206639 | 1993 AE | 7015 |
| 2018 AE | 107369 | 94117  | 1      | 201487 | 1990 AE | 6472 |
| 2014 PE | 100841 | 88640  | 0      | 189481 | 1985 AE | 4790 |
| 2013 AE | 98851  | 87149  | 0      | 186000 | 1980 AE | 4209 |
| 2009 PE | 82778  | 74285  | -      | 157063 | 1977 AE | 375  |
| 2008 AE | 79661  | 72088  | -      | 151749 | 1972 AE | 3404 |
| 2004 PE | -      | -      | -      | -      | 1967 AE |      |
| 2003 AE | 89024  | 82186  | -      | 171210 | 1962 AE |      |
| 1999 PE | -      | -      | -      | -      | 1957 AE |      |
| 1998 AE | 77216  | 72240  | -      | 149456 | 1952 AE |      |

| Year    | Male  | Female | Others | Total  |
|---------|-------|--------|--------|--------|
| 1993 AE | 70151 | 64303  | -      | 134454 |
| 1990 AE | 64729 | 59755  | -      | 124484 |
| 1985 AE | 47902 | 45689  | -      | 93591  |
| 1980 AE | 42090 | 41498  | -      | 83588  |
| 1977 AE | 37554 | 37295  | -      | 74849  |
| 1972 AE | 34040 | 33471  | -      | 67511  |
| 1967 AE | -     | -      | -      | 61670  |
| 1962 AE | -     | -      | -      | 52504  |
| 1957 AE | -     | -      | -      | 98254  |
| 1952 AE | -     | -      | -      | -      |

#### Number of Electors

 $\textbf{Note:} \ \mathsf{AE:} \ \mathsf{Assembly} \ \mathsf{Election}, \ \mathsf{PE:} \ \mathsf{Assembly} \ \mathsf{Segment} \ \mathsf{of} \ \mathsf{Parliamentary} \ \mathsf{Election}$ 