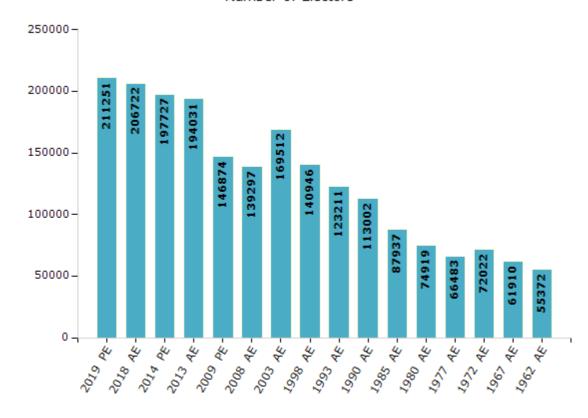

#### **Electors by Male & Female**

| Year    | Male   | Female | Others | Total  | Year    |
|---------|--------|--------|--------|--------|---------|
| 2019 PE | 111718 | 99532  | 1      | 211251 | 1993 AE |
| 2018 AE | 109472 | 97249  | 1      | 206722 | 1990 AE |
| 2014 PE | 105393 | 92333  | 1      | 197727 | 1985 AE |
| 2013 AE | 103604 | 90425  | 2      | 194031 | 1980 AE |
| 2009 PE | 79314  | 67560  | -      | 146874 | 1977 AE |
| 2008 AE | 74647  | 64650  | -      | 139297 | 1972 AE |
| 2004 PE | -      | -      | -      | -      | 1967 AE |
| 2003 AE | 90005  | 79507  | -      | 169512 | 1962 AE |
| 1999 PE | -      | -      | -      | -      | 1957 AE |
| 1998 AE | 75392  | 65554  | -      | 140946 | 1952 AE |

| Year    | Male  | Female | Others | Total  |
|---------|-------|--------|--------|--------|
| 1993 AE | 65526 | 57685  | -      | 123211 |
| 1990 AE | 60190 | 52812  | -      | 113002 |
| 1985 AE | 46516 | 41421  | -      | 87937  |
| 1980 AE | 38969 | 35950  | -      | 74919  |
| 1977 AE | 34932 | 31551  | -      | 66483  |
| 1972 AE | 37815 | 34207  | -      | 72022  |
| 1967 AE | -     | -      | -      | 61910  |
| 1962 AE | -     | -      | -      | 55372  |
| 1957 AE | -     | -      | -      | -      |
| 1952 AE | -     | -      | -      | -      |

#### Number of Electors

 $\textbf{Note:} \ \mathsf{AE}: \mathsf{Assembly} \ \mathsf{Election}, \ \mathsf{PE}: \mathsf{Assembly} \ \mathsf{Segment} \ \mathsf{of} \ \mathsf{Parliamentary} \ \mathsf{Election}$ 