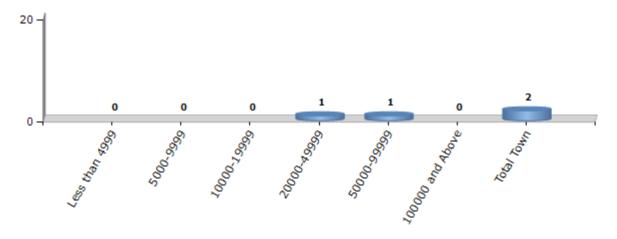

#### **Number of Towns by Population Size - 2011**

| Less than | 5000-9999 | 10000- | 20000- | 50000- | 100000 and | Total |
|-----------|-----------|--------|--------|--------|------------|-------|
| 4999      |           | 19999  | 49999  | 99999  | Above      | Town  |
| 0         | 0         | 0      | 1      | 1      | 0          | 2     |

Number of Towns by Population Size - 2011