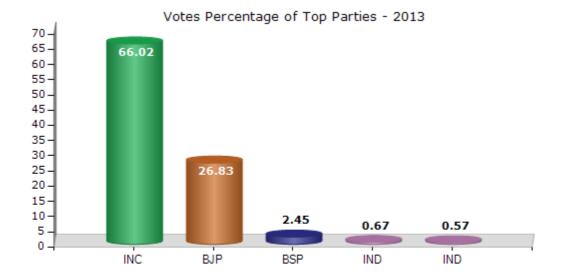

#### **Summary Result of Assembly Election - 2013**

| Candidate Name                                 | Party | Votes | Votes % |
|------------------------------------------------|-------|-------|---------|
| Jaivardhan Singh                               | INC   | 98041 | 66.02   |
| Radhe Shyam Dhakad Son Of Amarlal<br>Dhakad    | ВЈР   | 39837 | 26.83   |
| Rajesh Singh Dhakad Advocate                   | BSP   | 3632  | 2.45    |
| Brahmanand Lodha                               | IND   | 1000  | 0.67    |
| Radheshyam Dhakad Son Of Shivnarayan<br>Dhakad | IND   | 841   | 0.57    |
| Jagdish Sharma                                 | SP    | 777   | 0.52    |
| Radheshyam Dhakad Son Of Ramcharan<br>Dhakad   | IND   | 590   | 0.4     |
| Rajesh Ahirwar                                 | IND   | 375   | 0.25    |
| Bablesh Prajapati                              | IND   | 321   | 0.22    |
| Pappu Khatik                                   | IND   | 285   | 0.19    |
| Jitendra Valmeek                               | LJP   | 217   | 0.15    |
|                                                | NOTA  | 2587  | 1.74    |