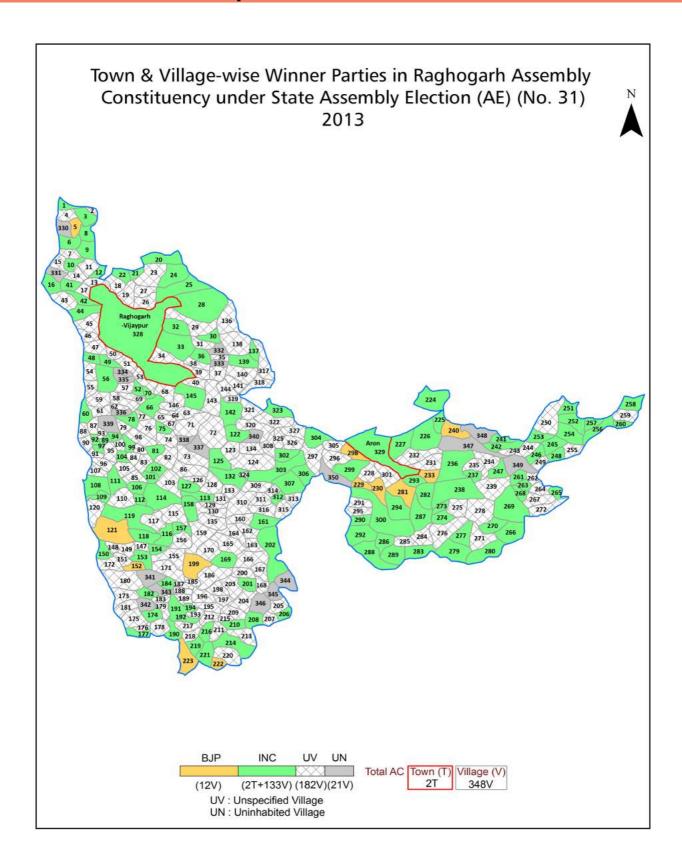

| 224-225  |
| 11  | Disclaimer                                                                                                                                                                                                                                                                                                                                                                                                                                              | 227      |

#### **Location & Political Map**



#### **Administrative Setup**

#### List of Village Panchayat & Intermediate Panchayat (Block) Name - 2011

| Village Name    | Village Panchayat Name | Intermediate Panchayat<br>Name |
|-----------------|------------------------|--------------------------------|
| Thapna          | Barkhedi Dang          | Raghogarh                      |
| Thikariya Kheda | Sakonya                | Raghogarh                      |
| Thukrawada      | Vanjala                | Raghogarh                      |
| Tighhra Chanch  | Karaiya                | Aron                           |
| Tighra Ahmad    | Muhansha               | Aron                           |
| Todi            | Todi                   | Raghogarh                      |
| Todra           | Todra                  | Raghogarh