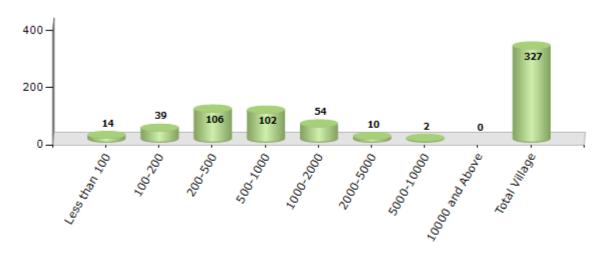

#### Number of Villages by Population Size - 2011

| Less<br>than<br>100 | 100-<br>200 | 200-<br>500 | 500-<br>1000 | 1000-<br>2000 | 2000-<br>5000 | 5000-<br>10000 | 10000<br>and<br>Above | Total<br>Village |
|---------------------|-------------|-------------|--------------|---------------|---------------|----------------|-----------------------|------------------|
| 14                  | 39          | 106         | 102          | 54            | 10            | 2              | 0                     | 327              |

Number of Villages by Population Size - 2011