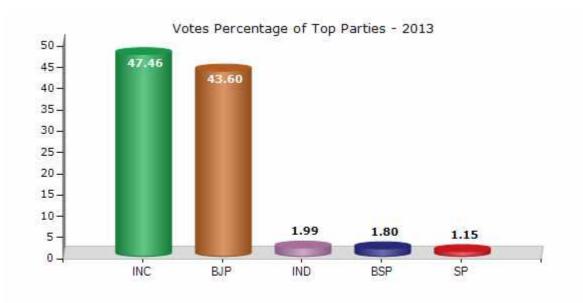

#### **Summary Result of Assembly Election - 2013**

| Candidate Name               | Party  | Votes | Votes % |
|------------------------------|--------|-------|---------|
| Hardeep Singh Dung           | INC    | 87517 | 47.46   |
| Radheshyam Nanalal Patidar   | ВЈР    | 80392 | 43.6    |
| Manohar Bairagi Laduna       | IND    | 3678  | 1.99    |
| Balram Rathor Nai            | BSP    | 3310  | 1.8     |
| Gopal Suthar                 | SP     | 2112  | 1.15    |
| Madanlal Suryawanshi Ranayra | BA S D | 1855  | 1.01    |
| Munna Bhai Kumawat           | IND    | 1421  | 0.77    |
| Naharsingh                   | SHS    | 1089  | 0.59    |
|                              | NOTA   | 3014  | 1.63    |