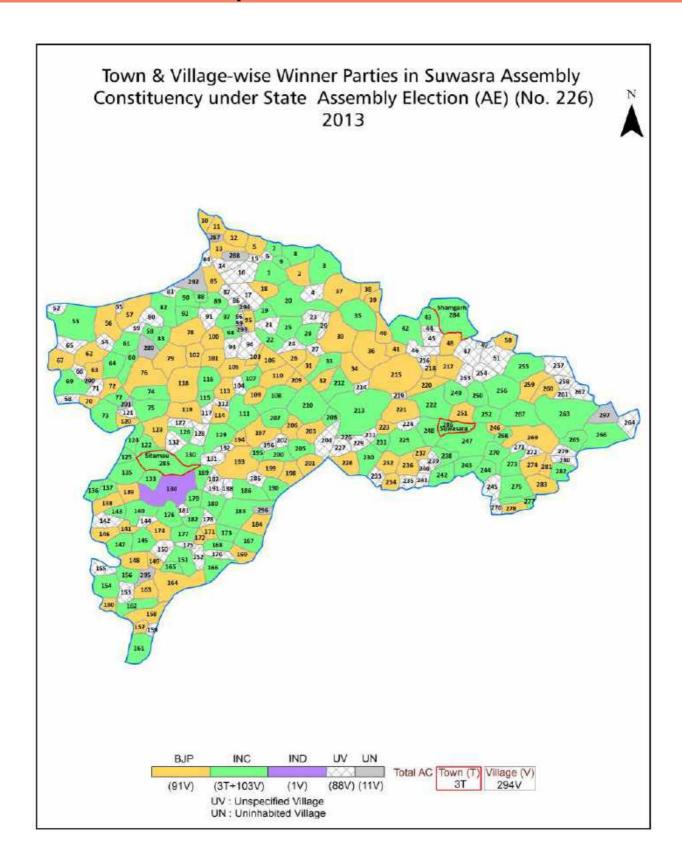

#### **Summary Result of Assembly Election - 2013**

| Candidate Name               | Party  | Votes | Votes % |
|------------------------------|--------|-------|---------|
| Hardeep Singh Dung           | INC    | 87517 | 47.46   |
| Radheshyam Nanalal Patidar   | ВЈР    | 80392 | 43.6    |
| Manohar Bairagi Laduna       | IND    | 3678  | 1.99    |
| Balram Rathor Nai            | BSP    | 3310  | 1.8     |
| Gopal Suthar                 | SP     | 2112  | 1.15    |
| Madanlal Suryawanshi Ranayra | BA S D | 1855  | 1.01    |
| Munna Bhai Kumawat           | IND    | 1421  | 0.77    |
| Naharsingh                   | SHS    | 1089  | 0.59    |
|                              | NOTA   | 3014  | 1.63    |