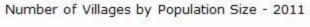

#### **Number of Villages by Population Size - 2011**

| Less<br>than<br>100 | 100-<br>200 | 200-<br>500 | 500-<br>1000 | 1000-<br>2000 | 2000-<br>5000 | 5000-<br>10000 | 10000<br>and<br>Above | Total<br>Village |
|---------------------|-------------|-------------|--------------|---------------|---------------|----------------|-----------------------|------------------|
| 4                   | 8           | 50          | 107          | 85            | 25            | 4              | 0                     | 283              |