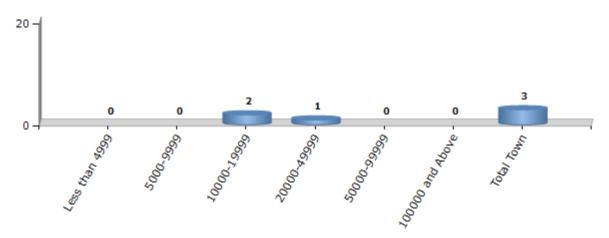

#### **Number of Towns by Population Size - 2011**

| Less than | 5000-9999 | 10000- | 20000- | 50000- | 100000 and | Total |
|-----------|-----------|--------|--------|--------|------------|-------|
| 4999      |           | 19999  | 49999  | 99999  | Above      | Town  |
| 0         | 0         | 2      | 1      | 0      | 0          | 3     |