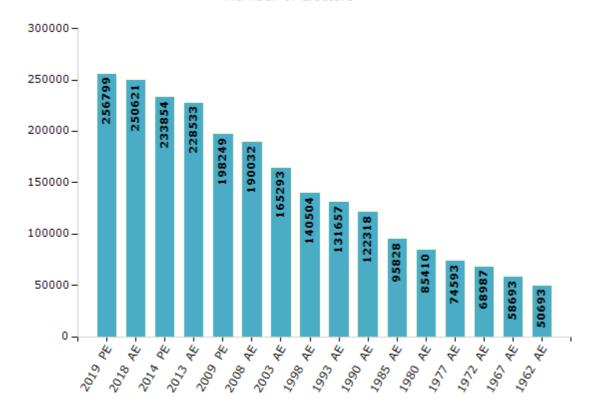

#### **Electors by Male & Female**

| Year    | Male   | Female | Others | Total  | Year    | Male  | Female | Others | Total  |
|---------|--------|--------|--------|--------|---------|-------|--------|--------|--------|
| 2019 PE | 131840 | 124954 | 5      | 256799 | 1993 AE | 67265 | 64392  | -      | 131657 |
| 2018 AE | 128652 | 121962 | 7      | 250621 | 1990 AE | 62807 | 59511  | -      | 122318 |
| 2014 PE | 121206 | 112644 | 4      | 233854 | 1985 AE | 48897 | 46931  | -      | 95828  |
| 2013 AE | 118395 | 110134 | 4      | 228533 | 1980 AE | 43232 | 42178  | -      | 85410  |
| 2009 PE | 103316 | 94933  | -      | 198249 | 1977 AE | 37818 | 36775  | -      | 74593  |
| 2008 AE | 98198  | 91834  | -      | 190032 | 1972 AE | 35057 | 33930  | -      | 68987  |
| 2004 PE | -      | -      | -      | -      | 1967 AE | -     | -      | -      | 58693  |
| 2003 AE | 84248  | 81045  | -      | 165293 | 1962 AE | -     | -      | -      | 50693  |
| 1999 PE | -      | -      | -      | -      | 1957 AE | -     | -      | -      | -      |
| 1998 AE | 71889  | 68615  | -      | 140504 | 1952 AE | -     | -      | -      | -      |

#### Number of Electors

 $\textbf{Note:} \ \mathsf{AE}: \mathsf{Assembly} \ \mathsf{Election}, \ \mathsf{PE}: \mathsf{Assembly} \ \mathsf{Segment} \ \mathsf{of} \ \mathsf{Parliamentary} \ \mathsf{Election}$ 