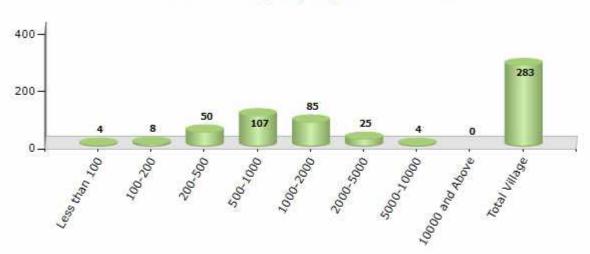

#### **Number of Villages by Population Size - 2011**

| Less<br>than<br>100 | 100-<br>200 | 200-<br>500 | 500-<br>1000 | 1000-<br>2000 | 2000-<br>5000 | 5000-<br>10000 | 10000<br>and<br>Above | Total<br>Village |
|---------------------|-------------|-------------|--------------|---------------|---------------|----------------|-----------------------|------------------|
| 4                   | 8           | 50          | 107          | 85            | 25            | 4              | 0                     | 283              |