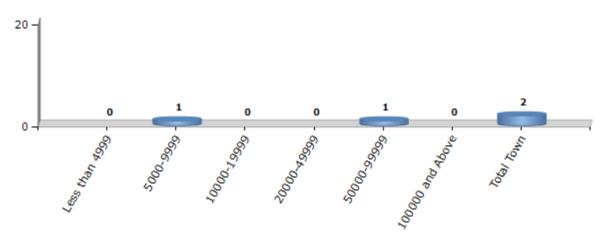

#### **Number of Towns by Population Size - 2011**

| Less than | 5000-9999 | 10000- | 20000- | 50000- | 100000 and | Total |
|-----------|-----------|--------|--------|--------|------------|-------|
| 4999      |           | 19999  | 49999  | 99999  | Above      | Town  |
| 0         | 1         | 0      | 0      | 1      | 0          | 2     |

Number of Towns by Population Size - 2011