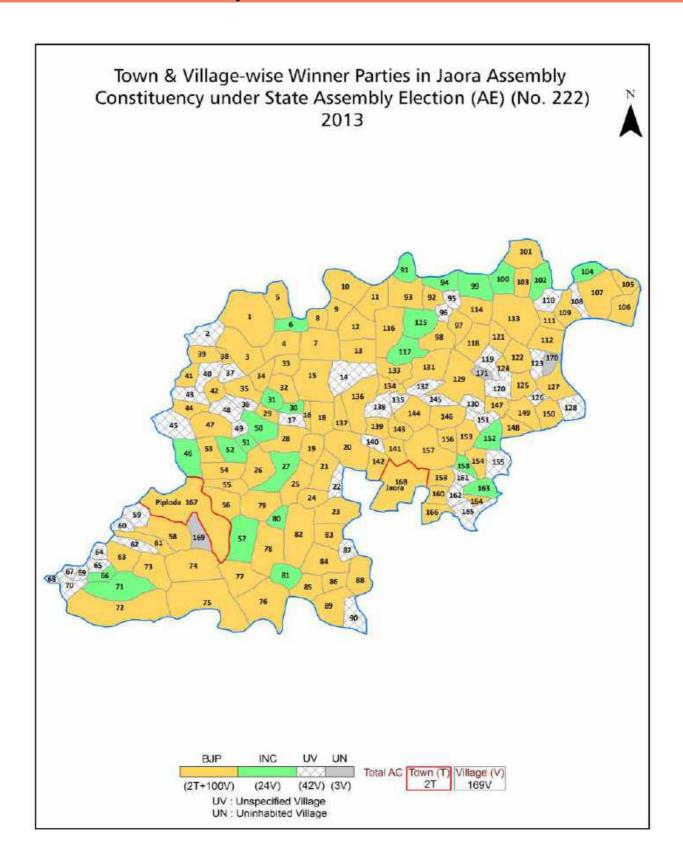

#### **Historical Summary Election Results**

#### **Summary Result of Assembly Election - 2013**

| Candidate Name                | Party  | Votes | Votes % |
|-------------------------------|--------|-------|---------|
| Rajendra Pandey               | ВЈР    | 89656 | 56.6    |
| Kadpa Mo.Yusuf                | INC    | 59805 | 37.76   |
| Mo.Asif Mirza                 | NCP    | 1747  | 1.1     |
| Gendalal                      | BSP    | 1698  | 1.07    |
| Azizuddin                     | SP     | 1282  | 0.81    |
| Girdharilal Khandvi (Gujrati) | BA S D | 1166  | 0.74    |
| Jagdish                       | IND    | 1091  | 0.69    |
|                               | NOTA   | 1953  | 1.23    |