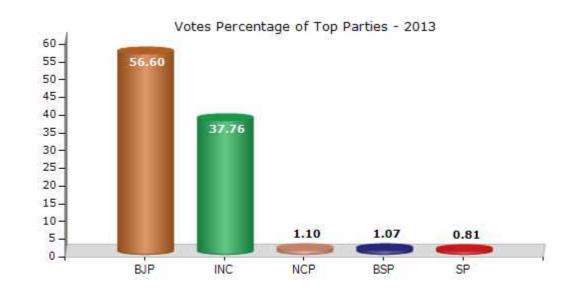

#### **Summary Result of Assembly Election - 2013**

| Candidate Name                | Party  | Votes | Votes % |
|-------------------------------|--------|-------|---------|
| Rajendra Pandey               | ВЈР    | 89656 | 56.6    |
| Kadpa Mo.Yusuf                | INC    | 59805 | 37.76   |
| Mo.Asif Mirza                 | NCP    | 1747  | 1.1     |
| Gendalal                      | BSP    | 1698  | 1.07    |
| Azizuddin                     | SP     | 1282  | 0.81    |
| Girdharilal Khandvi (Gujrati) | BA S D | 1166  | 0.74    |
| Jagdish                       | IND    | 1091  | 0.69    |
|                               | NOTA   | 1953  | 1.23    |