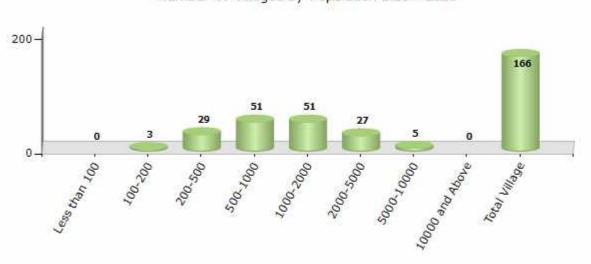

#### **Number of Villages by Population Size - 2011**

| Less<br>than<br>100 | 100-<br>200 | 200-<br>500 | 500-<br>1000 | 1000-<br>2000 | 2000-<br>5000 | 5000-<br>10000 | 10000<br>and<br>Above | Total<br>Village |
|---------------------|-------------|-------------|--------------|---------------|---------------|----------------|-----------------------|------------------|
| 0                   | 3           | 29          | 51           | 51            | 27            | 5              | 0                     | 166              |

Number of Villages by Population Size - 2011