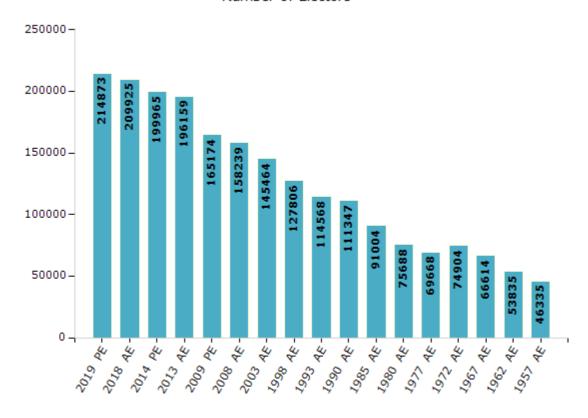

#### **Electors by Male & Female**

| Year    | Male   | Female | Others | Total  | Year    | Male  | Female | Others | Total  |
|---------|--------|--------|--------|--------|---------|-------|--------|--------|--------|
| 2019 PE | 110277 | 104590 | 6      | 214873 | 1993 AE | 58280 | 56288  | -      | 114568 |
| 2018 AE | 107865 | 102056 | 4      | 209925 | 1990 AE | 56456 | 54891  | -      | 111347 |
| 2014 PE | 102524 | 97435  | 6      | 199965 | 1985 AE | 45976 | 45028  | -      | 91004  |
| 2013 AE | 100467 | 95686  | 6      | 196159 | 1980 AE | 38291 | 37397  | -      | 75688  |
| 2009 PE | 85310  | 79864  | -      | 165174 | 1977 AE | 35289 | 34379  | -      | 69668  |
| 2008 AE | 81137  | 77102  | -      | 158239 | 1972 AE | 37780 | 37124  | -      | 74904  |
| 2004 PE | -      | -      | -      | -      | 1967 AE | -     | -      | -      | 66614  |
| 2003 AE | 73631  | 71833  | -      | 145464 | 1962 AE | -     | -      | -      | 53835  |
| 1999 PE | -      | -      | -      | -      | 1957 AE | -     | -      | -      | 46335  |
| 1998 AE | 65000  | 62806  | -      | 127806 | 1952 AE | -     | -      | -      | -      |

#### Number of Electors

 $\textbf{Note:} \ \mathsf{AE:} \ \mathsf{Assembly} \ \mathsf{Election}, \ \mathsf{PE:} \ \mathsf{Assembly} \ \mathsf{Segment} \ \mathsf{of} \ \mathsf{Parliamentary} \ \mathsf{Election}$ 