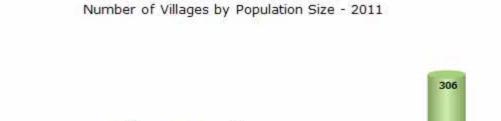

#### Number of Villages by Population Size - 2011

| Less<br>than<br>100 | 100-<br>200 | 200-<br>500 | 500-<br>1000 | 1000-<br>2000 | 2000-<br>5000 | 5000-<br>10000 | 10000<br>and<br>Above | Total<br>Village |
|---------------------|-------------|-------------|--------------|---------------|---------------|----------------|-----------------------|------------------|
| 6                   | 18          | 84          | 103          | 71            | 21            | 3              | 0                     | 306              |