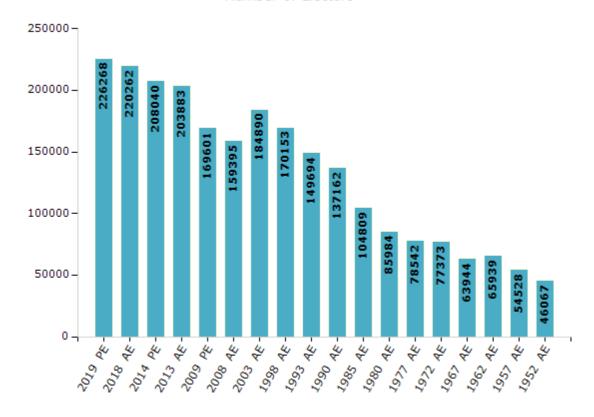

#### **Electors by Male & Female**

| Year    | Male   | Female | Others | Total  | Year    | Male  | Female | Others | Total  |
|---------|--------|--------|--------|--------|---------|-------|--------|--------|--------|
| 2019 PE | 120157 | 106104 | 7      | 226268 | 1993 AE | 79432 | 70262  | -      | 149694 |
| 2018 AE | 117332 | 102923 | 7      | 220262 | 1990 AE | 73139 | 64023  | -      | 137162 |
| 2014 PE | 111601 | 96437  | 2      | 208040 | 1985 AE | 55001 | 49808  | -      | 104809 |
| 2013 AE | 109360 | 94522  | 1      | 203883 | 1980 AE | 45456 | 40528  | -      | 85984  |
| 2009 PE | 92767  | 76834  | -      | 169601 | 1977 AE | 41273 | 37269  | -      | 78542  |
| 2008 AE | 86395  | 73000  | -      | 159395 | 1972 AE | 40278 | 37095  | -      | 77373  |
| 2004 PE | -      | -      | -      | -      | 1967 AE | -     | -      | -      | 63944  |
| 2003 AE | 97285  | 87605  | -      | 184890 | 1962 AE | -     | -      | -      | 65939  |
| 1999 PE | -      | -      | -      | -      | 1957 AE | -     | -      | -      | 54528  |
| 1998 AE | 90470  | 79683  | -      | 170153 | 1952 AE | -     | -      | -      | 46067  |

#### Number of Electors

 $\textbf{Note:} \ \mathsf{AE:} \ \mathsf{Assembly} \ \mathsf{Election}, \ \mathsf{PE:} \ \mathsf{Assembly} \ \mathsf{Segment} \ \mathsf{of} \ \mathsf{Parliamentary} \ \mathsf{Election}$ 