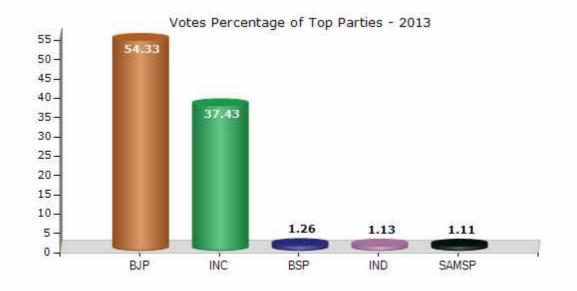

#### **Summary Result of Assembly Election - 2013**

| Candidate Name                 | Party  | Votes | Votes % |
|--------------------------------|--------|-------|---------|
| Vijaypal Singh                 | ВЈР    | 92859 | 54.33   |
| Ranveer Singh Galcha           | INC    | 63968 | 37.43   |
| Dinesh Ahirwar                 | BSP    | 2150  | 1.26    |
| Bhupendra Mahendra Singh Tomar | IND    | 1936  | 1.13    |
| Kanchhedilal Sahu              | SAMSP  | 1889  | 1.11    |
| Sheikh Haseeb                  | IND    | 1436  | 0.84    |
| Raju Yadav                     | IND    | 1165  | 0.68    |
| Sanjay                         | BA S D | 1031  | 0.6     |
| Mohanlal Chohan                | IND    | 540   | 0.32    |
| Shekh Aashiq (Engine Mechanic) | IND    | 348   | 0.2     |
| Kamta Prasad                   | IND    | 330   | 0.19    |
|                                | NOTA   | 3256  | 1.91    |