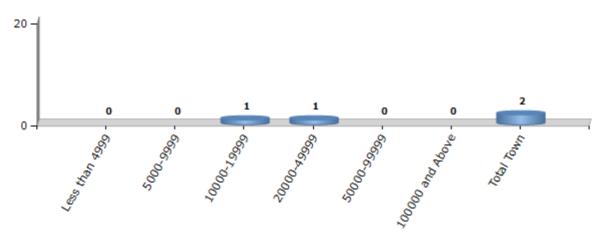

103

| Less than | 5000-9999 | 10000- | 20000- | 50000- | 100000 and | Total |
|-----------|-----------|--------|--------|--------|------------|-------|
| 4999      |           | 19999  | 49999  | 99999  | Above      | Town  |
| 0         | 0         | 1      | 1      | 0      | 0          | 2     |

Number of Towns by Population Size - 2011