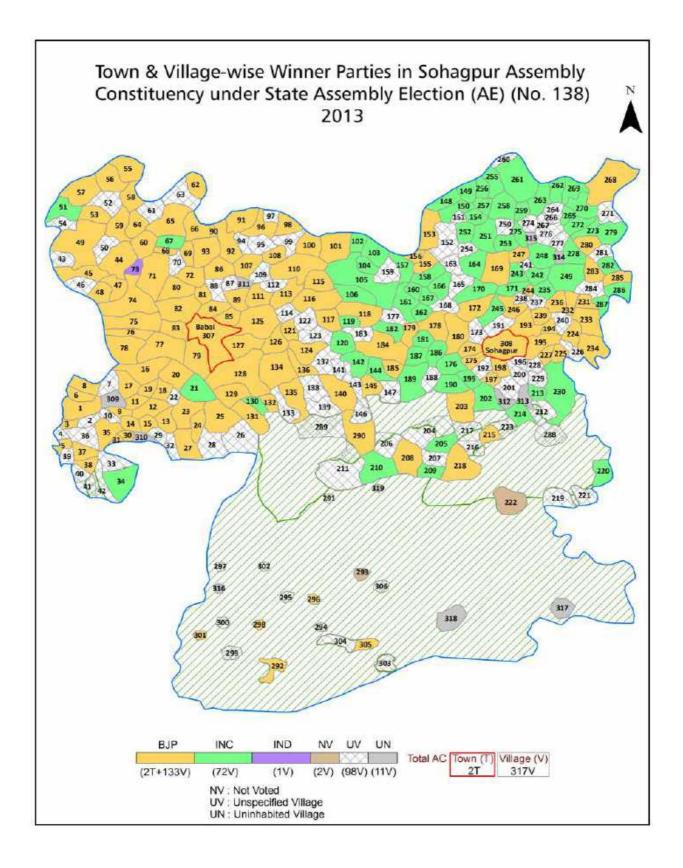

| 247-248  |  |  |
| 11  | Disclaimer                                                                                                                                                                                                                                                                                                                                                                                                                                              | 250      |  |  |

# **Location & Political Map**



### **Administrative Setup**

#### List of Village Panchayat & Intermediate Panchayat (Block) Name - 2011

| Village Name  | Village Panchayat Name | Intermediate Panchayat<br>Name |
|---------------|------------------------|--------------------------------|
| Aharkheda     | Majojalpur             | Babai                          |
| Ajabgaon      | Ajavgoan               | Sohagpur                       |
| Ajera         | Ajera                  | Sohagpur                       |
| Ajneri        | Ajneri                 | Sohagpur                       |
| Akola         | Akola                  | Sohagpur                       |
| Alakhedi      | Guradiya Kalan         | Babai                          |
| Amadehi       | Karanpur               | Sohagpur                       |
| Amgao