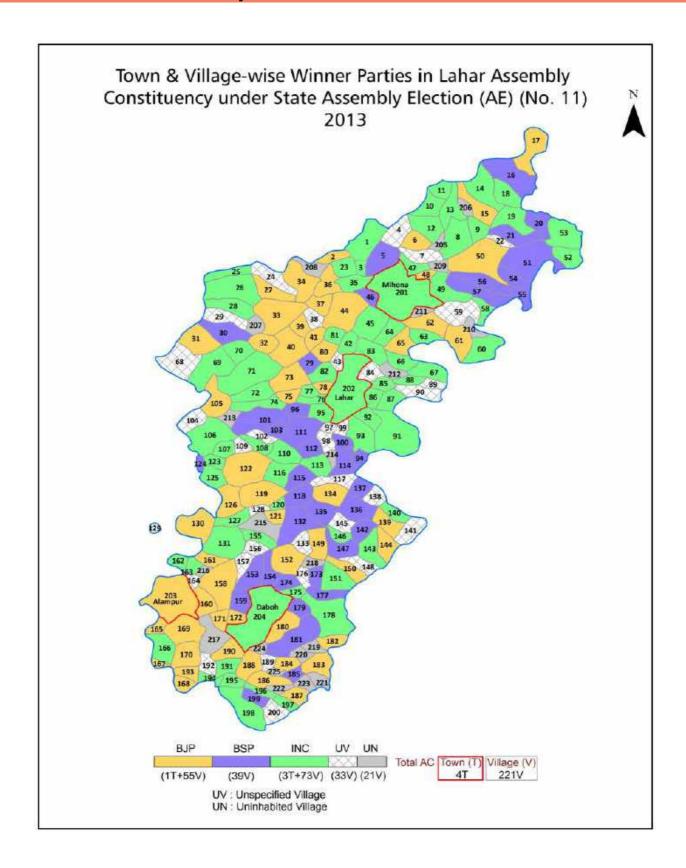

### **Location & Political Map**

#### **Summary Result of Assembly Election - 2013**

| <b>Candidate Name</b>            | Party  | Votes | Votes % |
|----------------------------------|--------|-------|---------|
| Dr. Govind Singh                 | INC    | 53012 | 36.6    |
| Rasal Singh                      | ВЈР    | 46739 | 32.27   |
| Romesh Mahant                    | BSP    | 34585 | 23.88   |
| Om Prakash Rathaur               | BA S D | 1047  | 0.72    |
| Gabbar Singh                     | IND    | 938   | 0.65    |
| Krishan Narayan Kushwaha         | MD     | 756   | 0.52    |
| Devanand Nayak Urf Deepak Bhaiya | IND    | 670   | 0.46    |
| Smt. Munnesh-Mulayam Singh       | NCP    | 664   | 0.46    |
| Umashankar                       | IND    | 547   | 0.38    |
| Parmal Singh                     | IND    | 537   | 0.37    |
| Mahipal Singh                    | IND    | 454   | 0.31    |
| Indrapal Singh                   | IND    | 427   | 0.29    |
| Eklas Khan Urf Elyas Khan        | RSMD   | 416   | 0.29    |
| Ram Kumar                        | IND    | 298   | 0.21    |
| Sanjay Singh (Raja Ji)           | NLP    | 272   | 0.19    |
| Onkar Singh                      | IND    | 267   | 0.18    |
| Rameshwar Dayal Patel            | IND    | 257   | 0.18    |
| Pradeep                          | IND    | 254   | 0.18    |
| Bhagbati Prasad Dubey            | SP     | 244   | 0.17    |
| Shiv Kumar                       | IND    | 241   | 0.17    |
| Ramkumar Singh                   | IND    | 190   | 0.13    |
| Sarvesh                          | IND    | 185   | 0.13    |
| Devendra Singh                   | IND    | 185   | 0.13    |
| Ramashankar Singh                | IND    | 176   | 0.12    |
| Bannam Singh                     | AASP   | 176   | 0.12    |
| Awadhesh Singh                   | IND    | 175   | 0.12    |
| Ram Pratap Singh Kushwah         | IND    | 154   | 0.11    |
| Arvind Singh                     | IND    | 142   | 0.1     |
| Yogendra Singh                   | IND    | 129   | 0.09    |
| Brij Mohan Doorwar               | IND    | 118   | 0.08    |
|                                  | NOTA   | 571   | 0.39    |