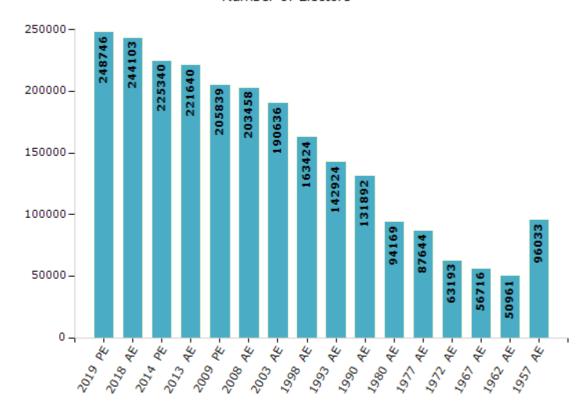

#### **Electors by Male & Female**

| Year    | Male   | Female | Others | Total  |
|---------|--------|--------|--------|--------|
| 2019 PE | 136647 | 112094 | 5      | 248746 |
| 2018 AE | 134806 | 109292 | 5      | 244103 |
| 2014 PE | 126728 | 98611  | 1      | 225340 |
| 2013 AE | 124992 | 96647  | 1      | 221640 |
| 2009 PE | 113891 | 91948  | -      | 205839 |
| 2008 AE | 110898 | 92560  | -      | 203458 |
| 2004 PE | -      | -      | -      | -      |
| 2003 AE | 102920 | 87716  | -      | 190636 |
| 1999 PE | -      | -      | -      | -      |
| 1998 AE | 90659  | 72765  | -      | 163424 |

| Year    | Male  | Female | Others | Total  |
|---------|-------|--------|--------|--------|
| 1993 AE | 78439 | 64485  | -      | 142924 |
| 1990 AE | 72168 | 59724  | -      | 131892 |
| 1985 AE | -     | -      | -      | -      |
| 1980 AE | 50042 | 44127  | -      | 94169  |
| 1977 AE | 46454 | 41190  | -      | 87644  |
| 1972 AE | 33826 | 29367  | -      | 63193  |
| 1967 AE | -     | -      | -      | 56716  |
| 1962 AE | -     | -      | -      | 50961  |
| 1957 AE | -     | -      | -      | 96033  |
| 1952 AE | -     | -      | -      | -      |

#### Number of Electors

Note: AE: Assembly Election, PE: Assembly Segment of Parliamentary Election