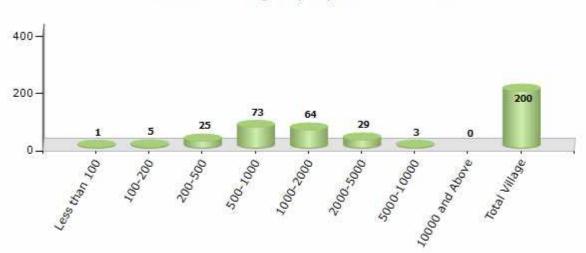

#### Number of Villages by Population Size - 2011

| Less<br>than<br>100 | 100-<br>200 | 200-<br>500 | 500-<br>1000 | 1000-<br>2000 | 2000-<br>5000 | 5000-<br>10000 | 10000<br>and<br>Above | Total<br>Village |
|---------------------|-------------|-------------|--------------|---------------|---------------|----------------|-----------------------|------------------|
| 1                   | 5           | 25          | 73           | 64            | 29            | 3              | 0                     | 200              |

Number of Villages by Population Size - 2011