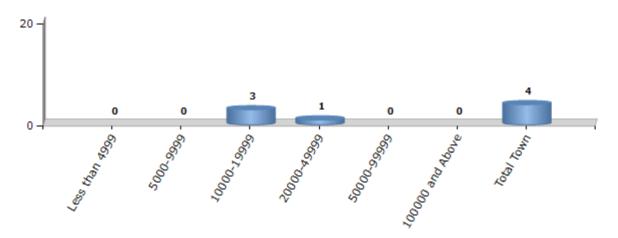

#### **Number of Towns by Population Size - 2011**

| Less than<br>4999 | 5000-9999 | 10000-<br>19999 | 20000-<br>49999 | 50000-<br>99999 | 100000 and<br>Above | Total<br>Town |  |
|-------------------|-----------|-----------------|-----------------|-----------------|---------------------|---------------|--|
| 0                 | 0         | 3               | 1               | 0               | 0                   | 4             |  |

Number of Towns by Population Size - 2011