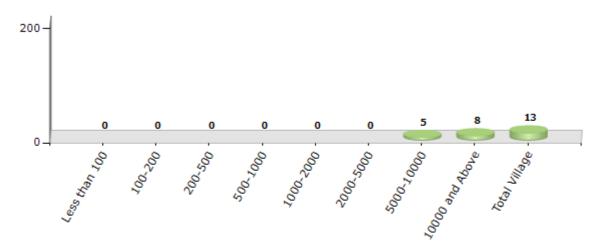

#### **Number of Villages by Population Size - 2011**

| Less<br>than<br>100 | 100-<br>200 | 200-<br>500 | 500-<br>1000 | 1000-<br>2000 | 2000-<br>5000 | 5000-<br>10000 | 10000<br>and<br>Above | Total<br>Village |
|---------------------|-------------|-------------|--------------|---------------|---------------|----------------|-----------------------|------------------|
| 0                   | 0           | 0           | 0            | 0             | 0             | 5              | 8                     | 13               |

Number of Villages by Population Size - 2011