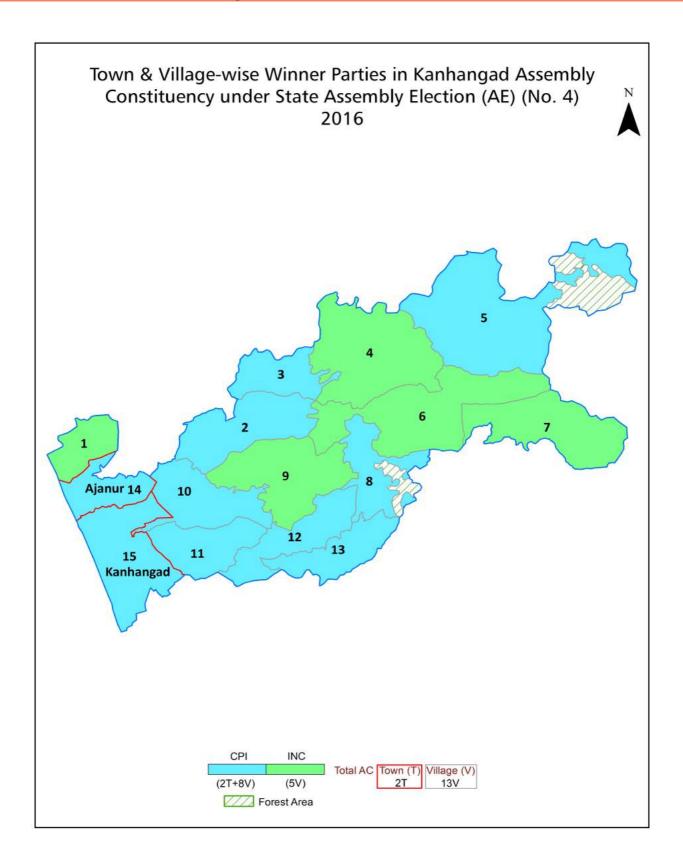

| 213      |
| 11  | Disclaimer                                                                                                                                                                                                                                                                                                                                                                                                                                              | 215      |

### **Location & Political Map**



#### **Administrative Setup**

#### List of Village Panchayat & Intermediate Panchayat (Block) Name - 2011

| Village Name | Village Panchayat Name | Intermediate Panchayat<br>Name |
|--------------|------------------------|--------------------------------|
| Ambalathara  | Madikai                | Kanhangad                      |
| Balal        | Balal                  | Kanhangad                      |
| Bellur       | Kodom-Bellur           | Kanhangad                      |
| Chithari     | Ajanur                 | Kanhangad                      |
| Kallar       | Kallar                 | Kanhangad                      |
| Karindalam   | Kinanoor-Karindalam    | Nileshwar                      |
| Kinanoor     | Kinanoor-Karindalam    | Nileshwar                      |
| Kodom