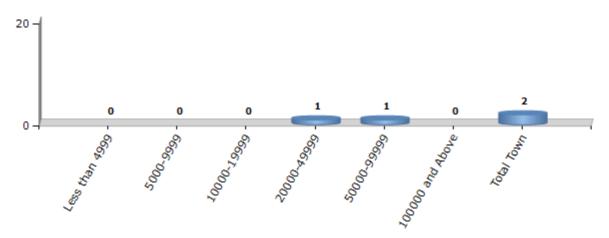

#### **Number of Towns by Population Size - 2011**

| Less than | 5000-9999 | 10000- | 20000- | 50000- | 100000 and | Total |
|-----------|-----------|--------|--------|--------|------------|-------|
| 4999      |           | 19999  | 49999  | 99999  | Above      | Town  |
| 0         | 0         | 0      | 1      | 1      | 0          | 2     |

Number of Towns by Population Size - 2011