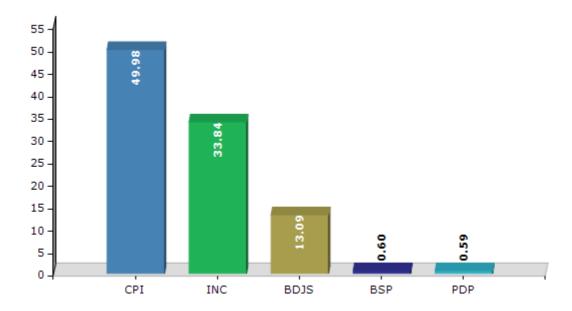

#### **Summary Result of Assembly Election - 2016**

| <b>Candidate Name</b>  | Party | Votes | Votes % |
|------------------------|-------|-------|---------|
| E.Chandrashekaran      | CPI   | 80558 | 49.98   |
| Dhanya Suresh          | INC   | 54547 | 33.84   |
| M P Raghavan           | BDJS  | 21104 | 13.09   |
| Chandran Parappa       | BSP   | 965   | 0.6     |
| Assainar Muttumthala   | PDP   | 959   | 0.59    |
| Sajeevan R             | IND   | 663   | 0.41    |
| Muhammed Ali V V       | IND   | 420   | 0.26    |
| Kookkal Balakrishnan   | IND   | 294   | 0.18    |
| Raghavan B Poodamkallu | APOI  | 272   | 0.17    |
| Balachandran Karimbil  | SHS   | 260   | 0.16    |
| K U Krishnakumar       | IND   | 186   | 0.12    |
| M Damodaran            | IND   | 105   | 0.07    |
|                        | NOTA  | 856   | 0.53    |

#### Votes Percentage of Top Parties - 2016