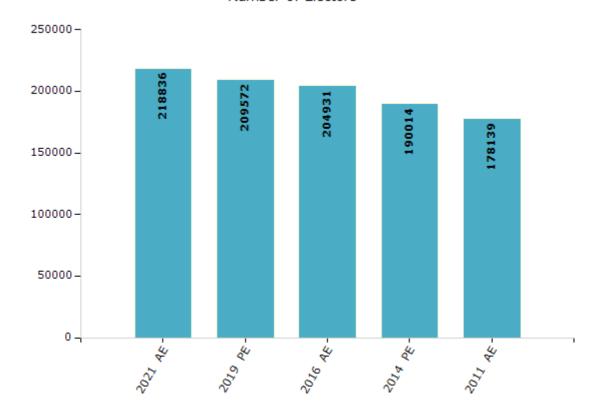

#### **Electors by Male & Female**

| Year    | Male   | Female | Others | Total  |
|---------|--------|--------|--------|--------|
| 2021 AE | 105088 | 113746 | 2      | 218836 |
| 2019 PE | 100622 | 108949 | 1      | 209572 |
| 2016 AE | 97556  | 107375 | 0      | 204931 |
| 2014 PE | 90185  | 99829  | 0      | 190014 |
| 2011 AE | 83798  | 94341  | 0      | 178139 |
| 2009 PE | -      | -      | -      | -      |
| 2006 AE | -      | -      | -      | -      |
| 2004 PE | -      | -      | -      | -      |
| 2001 AE | -      | -      | -      | -      |
| 1999 PE | -      | -      | -      | -      |
| 1996 AE | -      | -      | -      | -      |

#### Number of Electors

Note: AE: Assembly Election, PE: Assembly Segment of Parliamentary Election