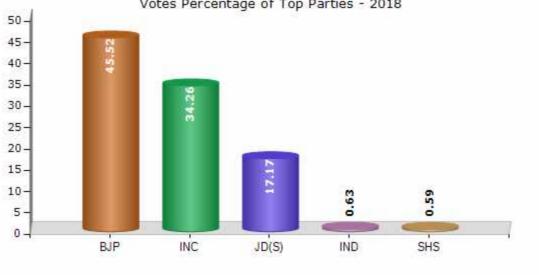

#### **Summary Result of Assembly Election - 2018**

| Candidate Name           | Party | Votes | Votes % |
|--------------------------|-------|-------|---------|
| Kageri Vishweshwar Hegde | BJP   | 70595 | 45.52   |
| Bhimanna Naik            | INC   | 53134 | 34.26   |
| Shashibhushan Hegde      | JD(S) | 26625 | 17.17   |
| Ajjibal Ramanand         | IND   | 981   | 0.63    |
| Annappa Akash S.K.       | SHS   | 909   | 0.59    |
| Abdul Razak Shaikh       | AIMEP | 900   | 0.58    |
|                          | ΝΟΤΑ  | 1935  | 1.25    |

Votes Percentage of Top Parties - 2018