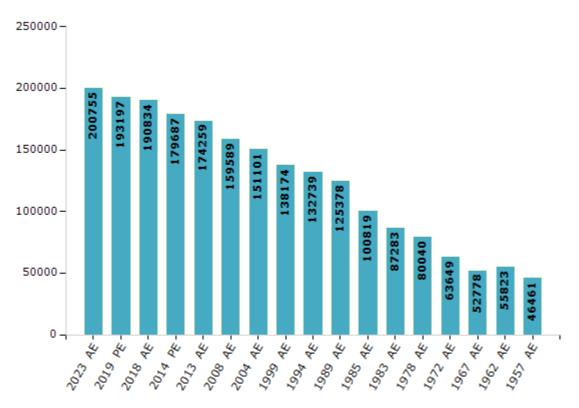

#### **Electors by Male & Female**

| Year    | Male   | Female | Others | Total  | Year    | Male  | Female | Others | Total  |
|---------|--------|--------|--------|--------|---------|-------|--------|--------|--------|
| 2023 AE | 100912 | 99841  | 2      | 200755 | 1999 AE | 70998 | 67176  | -      | 138174 |
| 2019 PE | 97801  | 95394  | 2      | 193197 | 1994 AE | 68338 | 64401  | -      | 132739 |
| 2018 AE | 96858  | 93974  | 2      | 190834 | 1989 AE | 64823 | 60555  | -      | 125378 |
| 2014 PE | 91391  | 88295  | 1      | 179687 | 1985 AE | 53014 | 47805  | -      | 100819 |
| 2013 AE | 88812  | 85447  | 0      | 174259 | 1983 AE | 46499 | 40784  | -      | 87283  |
| 2009 PE | -      | -      | -      | -      | 1978 AE | 42404 | 37636  | -      | 80040  |
| 2008 AE | 81390  | 78199  | -      | 159589 | 1972 AE | 33960 | 29689  | -      | 63649  |
| 2004 PE | -      | -      | -      | -      | 1967 AE | -     | -      | -      | 52778  |
| 2004 AE | 77241  | 73860  | -      | 151101 | 1962 AE | -     | -      | -      | 55823  |
| 1999 PE | -      | -      | -      | -      | 1957 AE | -     | -      | -      | 46461  |

Number of Electors

#### Note : AE : Assembly Election, PE : Assembly Segment of Parliamentary Election