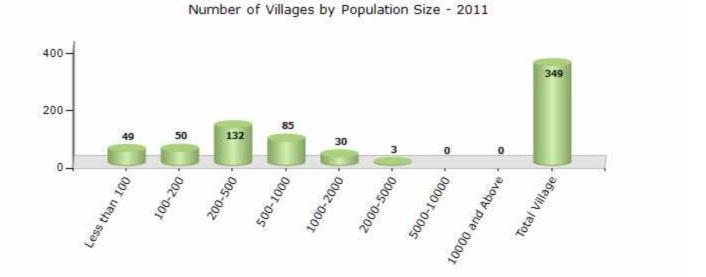

#### Number of Villages by Population Size - 2011

| Less<br>than<br>100 | 100-<br>200 | 200-<br>500 | 500-<br>1000 | 1000-<br>2000 | 2000-<br>5000 | 5000-<br>10000 | 10000<br>and<br>Above | Total<br>Village |
|---------------------|-------------|-------------|--------------|---------------|---------------|----------------|-----------------------|------------------|
| 49                  | 50          | 132         | 85           | 30            | 3             | 0              | 0                     | 349              |