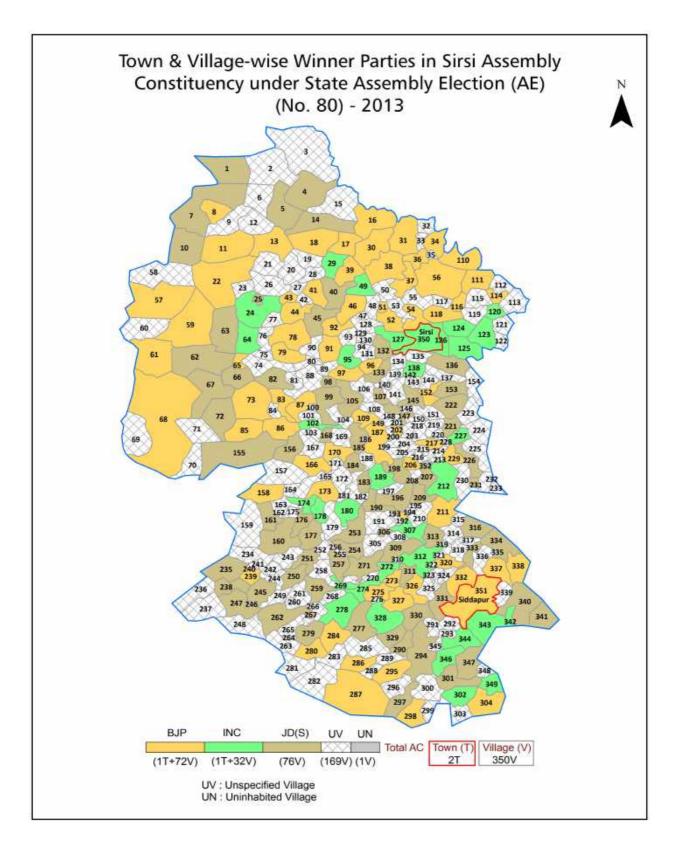

| 220-221  |
| 11  | Disclaimer                                                                                                                                                                                                                                                                                                                                                                                                                                                                                                   | 222      |

#### **Location & Political Map**





#### **Administrative Setup**

#### List of Village Panchayat & Intermediate Panchayat (Block) Name - 2011

| Village Name         | Village Panchayat Name | Intermediate Panchayat<br>Name |
|----------------------|------------------------|--------------------------------|
| Achanalli            | Dodnalli               | Sirsi                          |
| Adalli               | Janmane                | Sirsi                          |
| Adkalli              | Tarehalli - Kansur     | Siddapur                       |
| Agasal               | Bhairumbe              | Sirsi                          |
| Aigod                | Kangod                 | Siddapur                       |
| Ainbail              | Analebail              | Siddapur                       |
| Ajjibal              |