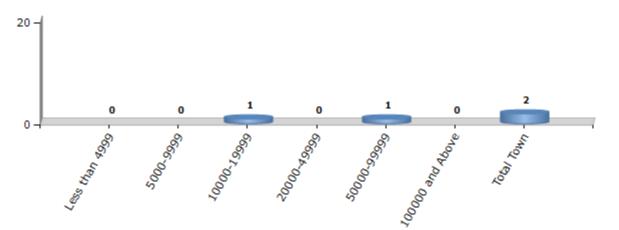

#### Number of Towns by Population Size - 2011

| Less than | 5000-9999 | 10000- | 20000- | 50000- | 100000 and | Total |
|-----------|-----------|--------|--------|--------|------------|-------|
| 4999      |           | 19999  | 49999  | 99999  | Above      | Town  |
| 0         | 0         | 1      | 0      | 1      | 0          | 2     |

Number of Towns by Population Size - 2011

indiastatelections