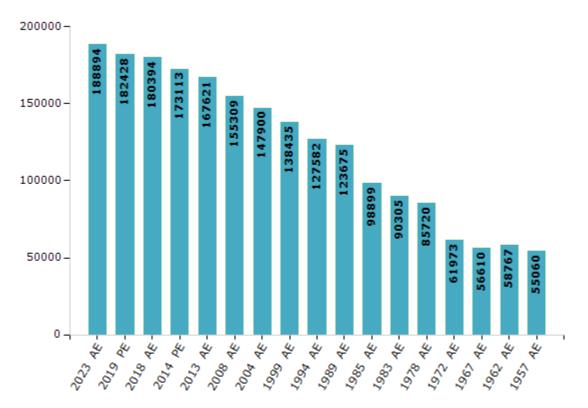

#### **Electors by Male & Female**

| Year    | Male  | Female | Others | Total  | Year    | Male  | Female | Others | Total  |
|---------|-------|--------|--------|--------|---------|-------|--------|--------|--------|
| 2023 AE | 94403 | 94488  | 3      | 188894 | 1999 AE | 70675 | 67760  | -      | 138435 |
| 2019 PE | 91751 | 90675  | 2      | 182428 | 1994 AE | 65125 | 62457  | -      | 127582 |
| 2018 AE | 90876 | 89517  | 1      | 180394 | 1989 AE | 63234 | 60441  | -      | 123675 |
| 2014 PE | 87966 | 85147  | 0      | 173113 | 1985 AE | 50754 | 48145  | -      | 98899  |
| 2013 AE | 85555 | 82065  | 1      | 167621 | 1983 AE | 45996 | 44309  | -      | 90305  |
| 2009 PE | -     | -      | -      | -      | 1978 AE | 43621 | 42099  | -      | 85720  |
| 2008 AE | 79887 | 75422  | -      | 155309 | 1972 AE | 31659 | 30314  | -      | 61973  |
| 2004 PE | -     | -      | -      | -      | 1967 AE | -     | -      | -      | 56610  |
| 2004 AE | 75645 | 72255  | -      | 147900 | 1962 AE | -     | -      | -      | 58767  |
| 1999 PE | -     | -      | -      | -      | 1957 AE | -     | -      | -      | 55060  |

Number of Electors

Note : AE : Assembly Election, PE : Assembly Segment of Parliamentary Election