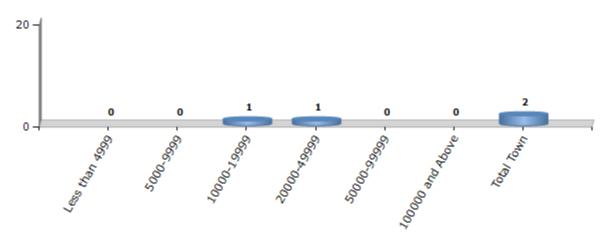

#### Number of Towns by Population Size - 2011

| Less than | 5000-9999 | 10000- | 20000- | 50000- | 100000 and | Total |
|-----------|-----------|--------|--------|--------|------------|-------|
| 4999      |           | 19999  | 49999  | 99999  | Above      | Town  |
| 0         | 0         | 1      | 1      | 0      | 0          | 2     |

Number of Towns by Population Size - 2011