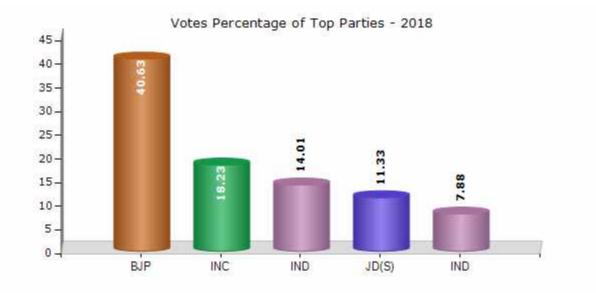

#### **Summary Result of Assembly Election - 2018**

| Candidate Name         | Party | Votes | Votes % |
|------------------------|-------|-------|---------|
| Dinakar Keshav Shetty  | BJP   | 59392 | 40.63   |
| Sharada Mohan Shetty   | INC   | 26642 | 18.23   |
| Suraj Naik Soni        | IND   | 20474 | 14.01   |
| Nayak Pradeep Dayanand | JD(S) | 16561 | 11.33   |
| Yashodhar G. Naik      | IND   | 11512 | 7.88    |
| Krishna Jatti Gouda    | IND   | 5089  | 3.48    |
| Mohan Baglu Patgar     | INCP  | 1274  | 0.87    |
| Nagraj .N. Naik        | AIMEP | 984   | 0.67    |
| Sumana Hegde           | IND   | 758   | 0.52    |
| Prashant Shankar Naik  | IND   | 531   | 0.36    |
| Ganesh Amkush Gouda    | IND   | 412   | 0.28    |
| Nagraj Shridhar Shet   | RJBP  | 356   | 0.24    |
|                        | ΝΟΤΑ  | 2192  | 1.5     |