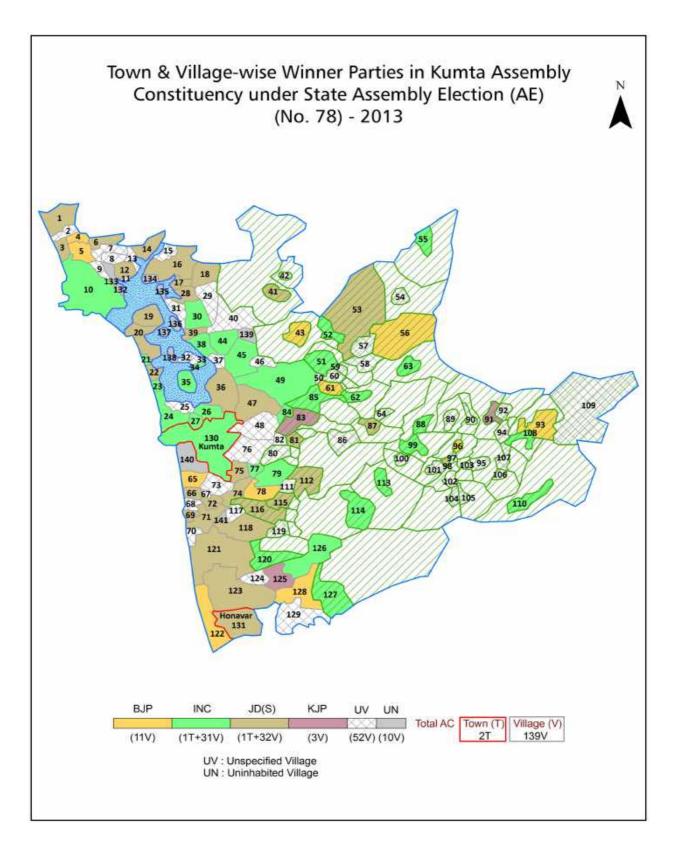

| 182-183  |
| 11  | Disclaimer                                                                                                                                                                                                                                                                                                                                                                                                                                                                | 184      |

### Location & Political Map



indiastatelections



#### **Administrative Setup**

#### List of Village Panchayat & Intermediate Panchayat (Block) Name - 2011

| Village Name | Village Panchayat Name | Intermediate Panchayat<br>Name |
|--------------|------------------------|--------------------------------|
| Abbolli      | Santeguli              | Kumta                          |
| Aghanashini  | Kagal                  | Kumta                          |
| Aigalkurve   | Kodakani               | Kumta                          |
| Algar        | Santeguli              | Kumta                          |
| Alkod        | Alkod                  | Kumta                          |
| Alvalli      | Murur                  | Kumta                          |
| Anegundi     | Alkod                  | Kumta