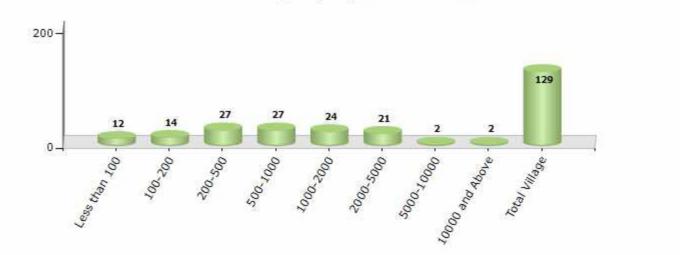

#### Number of Villages by Population Size - 2011

| Less<br>than<br>100 | 100-<br>200 | 200-<br>500 | 500-<br>1000 | 1000-<br>2000 | 2000-<br>5000 | 5000-<br>10000 | 10000<br>and<br>Above | Total<br>Village |
|---------------------|-------------|-------------|--------------|---------------|---------------|----------------|-----------------------|------------------|
| 12                  | 14          | 27          | 27           | 24            | 21            | 2              | 2                     | 129              |

Number of Villages by Population Size - 2011