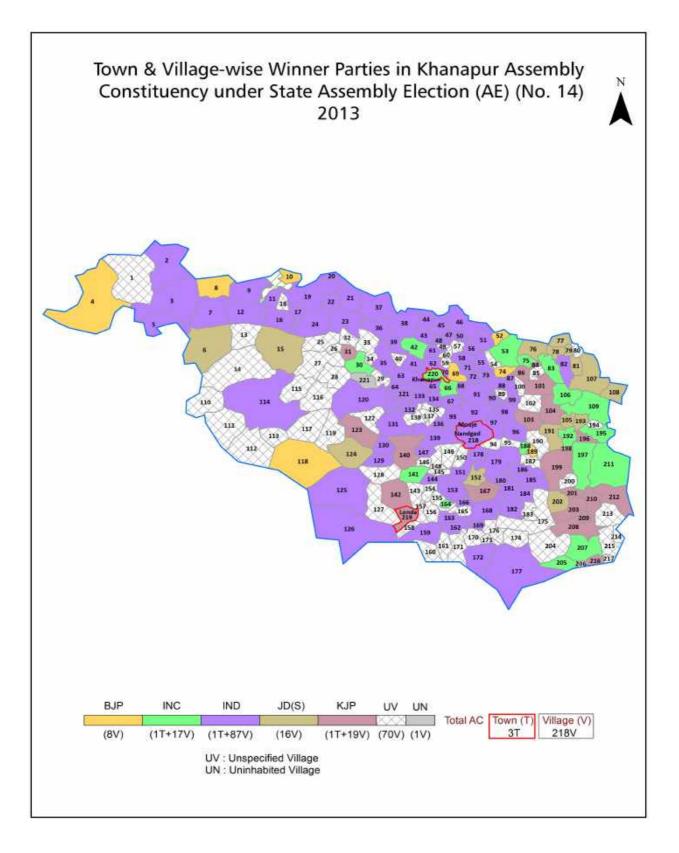

| 225-226  |  |  |  |  |
| 11  | Disclaimer                                                                                                                                                                                                                                                                                                                                                                                                                                                                | 227      |  |  |  |  |

#### **Location & Political Map**



indiastatelections

#### **Administrative Setup**

#### List of Village Panchayat & Intermediate Panchayat (Block) Name - 2011

| Village Name      | Village Panchayat Name | Intermediate Panchayat<br>Name |
|-------------------|------------------------|--------------------------------|
| Abanali           | Shiroli                | Khanapur                       |
| Adi               | Bidi                   | Khanapur                       |
| Akrali            | Mohiset                | Khanapur                       |
| Allehol           | Chapagaon              | Khanapur                       |
| Alloli-Kansoli    | Nagurda                | Khanapur                       |
| Amagaon           | Amate                  | Khanapur                       |
| Amate             | Amate