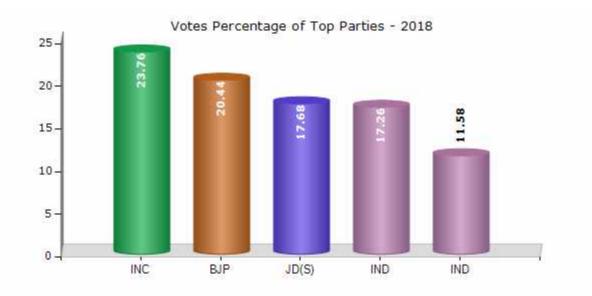

#### **Summary Result of Assembly Election - 2018**

| Candidate Name                 | Party | Votes | Votes % |
|--------------------------------|-------|-------|---------|
| Dr. Anjali Hemant Nimbalkar    | INC   | 36649 | 23.76   |
| Vithal Halagekar               | ВЈР   | 31516 | 20.44   |
| Bagwan Nasir Papulsab          | JD(S) | 27272 | 17.68   |
| Arvind Chandrakant Patil       | IND   | 26613 | 17.26   |
| Vilas Krishna Belgaonkar       | IND   | 17851 | 11.58   |
| Jothiba Pralhad Remani         | IND   | 5898  | 3.82    |
| Krishnaji Pundalik Patil       | IND   | 2153  | 1.4     |
| Yashavanth Thimanna Nippanikar | INCP  | 1326  | 0.86    |
| Shrikant Hanmant Bhajantri     | IND   | 1171  | 0.76    |
| Desai Meghana Chandrakant      | AIMEP | 843   | 0.55    |
| Laxman Yallappa Bannar         | IND   | 798   | 0.52    |
| Mahadev Yallappa Shindolkar    | IND   | 568   | 0.37    |
|                                | ΝΟΤΑ  | 1561  | 1.01    |