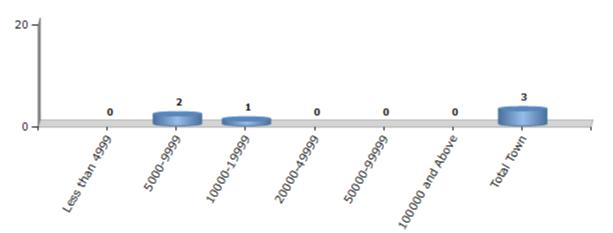

#### Number of Towns by Population Size - 2011

| Less than | 5000-9999 | 10000- | 20000- | 50000- | 100000 and | Total |
|-----------|-----------|--------|--------|--------|------------|-------|
| 4999      |           | 19999  | 49999  | 99999  | Above      | Town  |
| 0         | 2         | 1      | 0      | 0      | 0          | 3     |

Number of Towns by Population Size - 2011