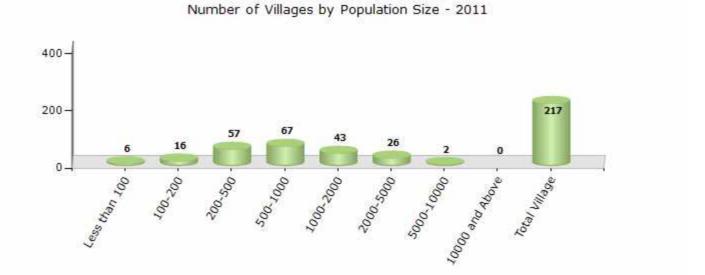

#### Number of Villages by Population Size - 2011

| Less<br>than<br>100 | 100-<br>200 | 200-<br>500 | 500-<br>1000 | 1000-<br>2000 | 2000-<br>5000 | 5000-<br>10000 | 10000<br>and<br>Above | Total<br>Village |
|---------------------|-------------|-------------|--------------|---------------|---------------|----------------|-----------------------|------------------|
| 6                   | 16          | 57          | 67           | 43            | 26            | 2              | 0                     | 217              |