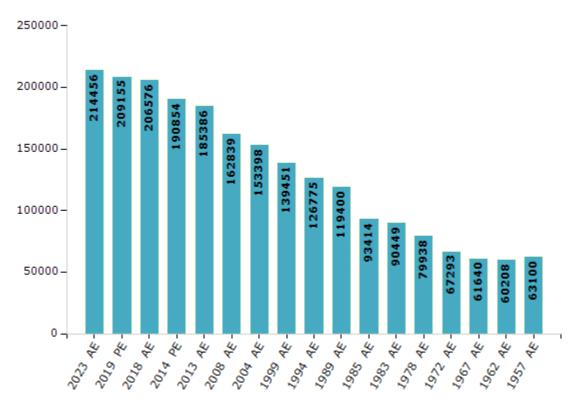

#### **Electors by Male & Female**

| Year    | Male   | Female | Others | Total  | Year    | Male  | Female | Others | Total  |
|---------|--------|--------|--------|--------|---------|-------|--------|--------|--------|
| 2023 AE | 111490 | 102956 | 10     | 214456 | 1999 AE | 69950 | 69501  | -      | 139451 |
| 2019 PE | 108712 | 100431 | 12     | 209155 | 1994 AE | 63719 | 63056  | -      | 126775 |
| 2018 AE | 107122 | 99448  | 6      | 206576 | 1989 AE | 60130 | 59270  | -      | 119400 |
| 2014 PE | 100170 | 90677  | 7      | 190854 | 1985 AE | 46406 | 47008  | -      | 93414  |
| 2013 AE | 97539  | 87840  | 7      | 185386 | 1983 AE | 44827 | 45622  | -      | 90449  |
| 2009 PE | -      | -      | -      | -      | 1978 AE | 39657 | 40281  | -      | 79938  |
| 2008 AE | 84699  | 78140  | -      | 162839 | 1972 AE | 33025 | 34268  | -      | 67293  |
| 2004 PE | -      | -      | -      | -      | 1967 AE | -     | -      | -      | 61640  |
| 2004 AE | 77821  | 75577  | -      | 153398 | 1962 AE | -     | -      | -      | 60208  |
| 1999 PE | -      | -      | -      | -      | 1957 AE | -     | -      | -      | 63100  |

Number of Electors

Note : AE : Assembly Election, PE : Assembly Segment of Parliamentary Election